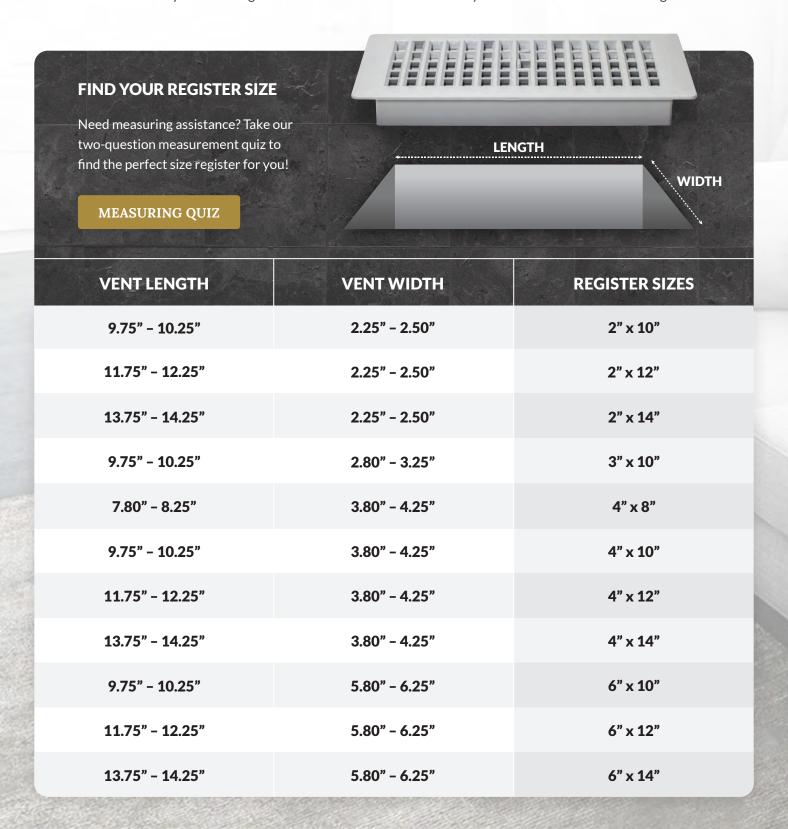

## Register Sizing Guide

Remove old register and measure the length and width of your vent before buying. Vent sizing may be inconsistent, so ensure you are receiving the right size using our Online measuring quiz or the sizing chart below. **EXAMPLE:** If your vent length is 9.85" and the width is 4.10" then you would choose the 4" x 10" register.