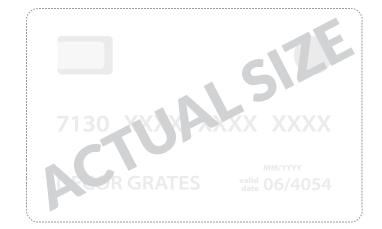

## **STEP 2: CONFIRM PRINT SIZE**

To ensure the rulers' sizing is accurate please verify that the page printed correctly by placing an ID card or a Bank card into the area below. If the card fits you can start measuring. If not, please reprint this page using the correct settings listed in step 1.