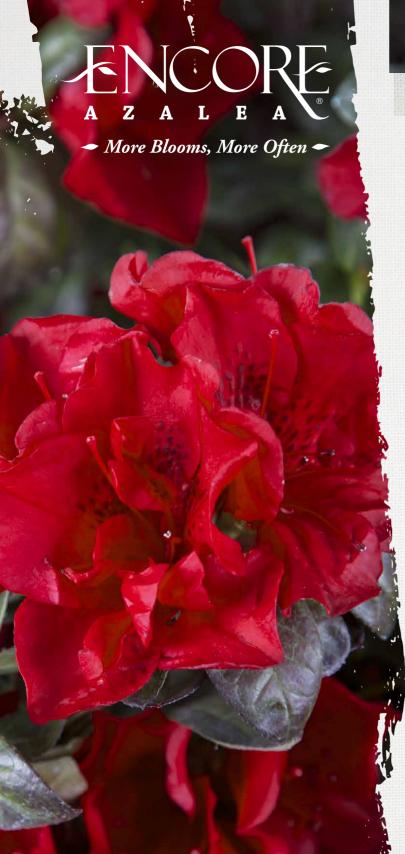

## Auturn Fire" Here!

From Buddy Lee, inventor of the best-selling reblooming Encore® Azalea, comes the newest addition to this superior collection of high-performing shrubs — Autumn Fire $^{\text{TM}}$  (Rhododendron 'Roblez' PPAF).

The truest red reblooming azalea on the market, this dwarf azalea packs a powerful punch. Velvety semidouble blooms wow in spring, summer, and fall; then, Fire's glossy, dark green foliage deepens to a saturated purple bronze in winter. Compact growth means little pruning is required to maintain this easy care beauty.