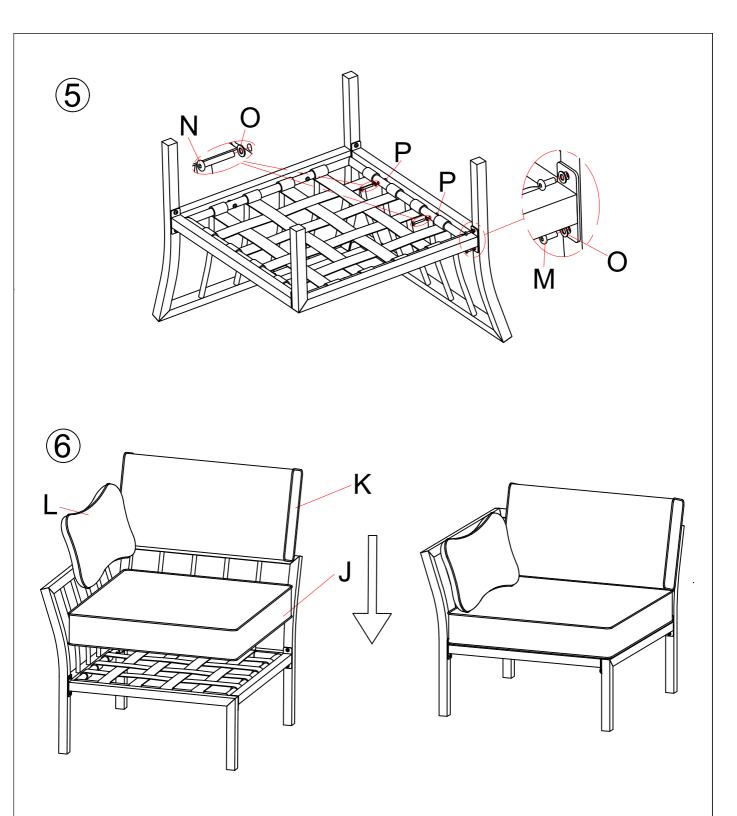

## ASSEMBLY INSTRUCTIONS

| ,                                 |                       | 1PC   |                                  |                        | 1PC   | f                       |                         | 2PCS  |
|-----------------------------------|-----------------------|-------|----------------------------------|------------------------|-------|-------------------------|-------------------------|-------|
| A                                 | A Corner Sofa Armrest |       |                                  | B Corner Sofa Backrest |       | С                       | C Side Foot Tube        |       |
|                                   |                       | 1PC   | HE                               |                        | 1PC   |                         |                         | 1PC   |
| D Corner Sofa Cross Beam          |                       |       | Е                                | Corner Sofa Seat Board |       | F                       | F Armless Sofa Backrest |       |
| F                                 |                       | 1PC   |                                  |                        | 1PC   |                         |                         | 1PC   |
| G Armless Sofa<br>Right Foot Tube |                       |       | <b>H</b> Armless Sofa Cross Beam |                        |       | Armless Sofa Seat Board |                         |       |
| 6                                 |                       | 2PCS  |                                  |                        | 2PCS  |                         |                         | 1PC   |
| J                                 | J Seat Cushion        |       |                                  | Back Cushion           |       | L                       | L Pillow                |       |
|                                   |                       | 18PCS |                                  |                        | 16PCS |                         |                         | 34PCS |
| M                                 | M6*15                 |       | Z                                | M6*40                  |       | 0                       | Washer                  |       |
|                                   |                       | 16PCS |                                  |                        | 2PCS  |                         |                         |       |
| Р                                 | Plastic Washer        |       |                                  | Hex Key                |       |                         |                         |       |

The assembly requires minimal level of DIY skills if you follow the instructions carefully. In case you encounter any difficulty or have any questions, feel free to contact the store or manufacturer.

**WARNING:** Cushions must be put away in rainy and windy days in case they are diminished or blown away. **ASSEMBLY TIPS:** Please use the hardware and accessories included in the set. DO NOT use other electrical or manual tools.

In order to facilitate the assembly and make your final product firm and stable, please tighten by a few rounds each screw one by one. After all screws are connected, then you start to tighten each screw to the end. DO NOT tighten any screw to the end before you've connected all screws.