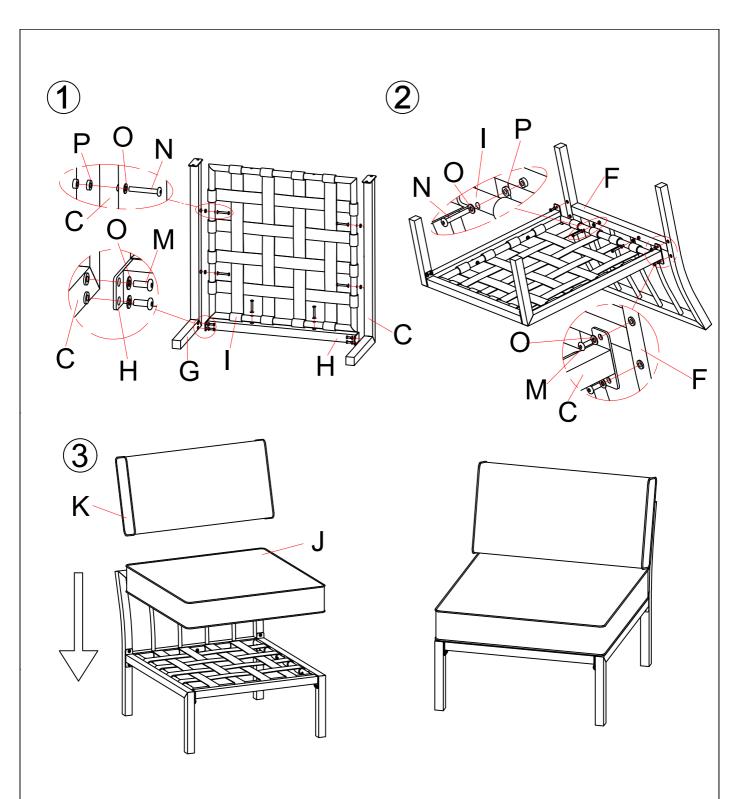

## ASSEMBLY INSTRUCTIONS

| ,                                 |                       | 1PC   |                                  |                        | 1PC   | f                       |                         | 2PCS  |
|-----------------------------------|-----------------------|-------|----------------------------------|------------------------|-------|-------------------------|-------------------------|-------|
| A                                 | A Corner Sofa Armrest |       |                                  | B Corner Sofa Backrest |       | С                       | C Side Foot Tube        |       |
|                                   |                       | 1PC   | HE                               |                        | 1PC   |                         |                         | 1PC   |
| D Corner Sofa Cross Beam          |                       |       | Е                                | Corner Sofa Seat Board |       | F                       | F Armless Sofa Backrest |       |
| F                                 |                       | 1PC   |                                  |                        | 1PC   |                         |                         | 1PC   |
| G Armless Sofa<br>Right Foot Tube |                       |       | <b>H</b> Armless Sofa Cross Beam |                        |       | Armless Sofa Seat Board |                         |       |
| 6                                 |                       | 2PCS  |                                  |                        | 2PCS  |                         |                         | 1PC   |
| J                                 | J Seat Cushion        |       |                                  | Back Cushion           |       | L                       | L Pillow                |       |
|                                   |                       | 18PCS |                                  |                        | 16PCS |                         |                         | 34PCS |
| M                                 | M6*15                 |       | Z                                | M6*40                  |       | 0                       | Washer                  |       |
|                                   |                       | 16PCS |                                  |                        | 2PCS  |                         |                         |       |
| Р                                 | Plastic Washer        |       |                                  | Hex Key                |       |                         |                         |       |

The assembly requires minimal level of DIY skills if you follow the instructions carefully. In case you encounter any difficulty or have any questions, feel free to contact the store or manufacturer.

**WARNING:** Cushions must be put away in rainy and windy days in case they are diminished or blown away. **ASSEMBLY TIPS:** Please use the hardware and accessories included in the set. DO NOT use other electrical or manual tools.

In order to facilitate the assembly and make your final product firm and stable, please tighten by a few rounds each screw one by one. After all screws are connected, then you start to tighten each screw to the end. DO NOT tighten any screw to the end before you've connected all screws.