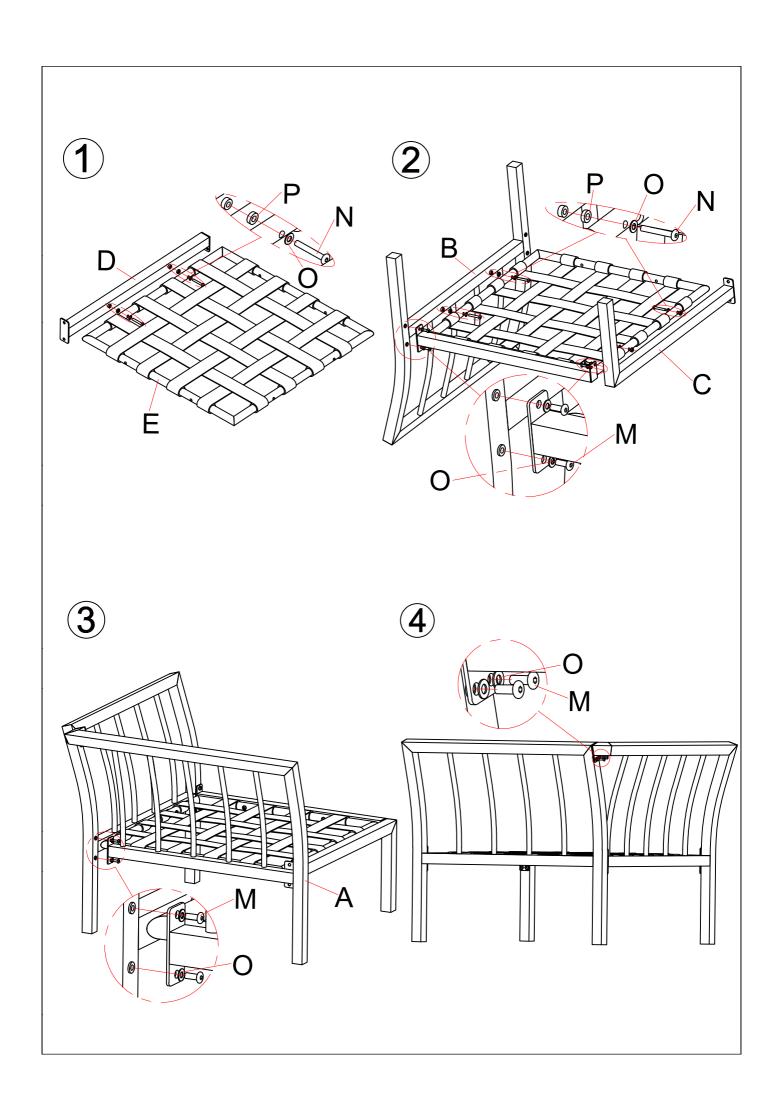

## ASSEMBLY INSTRUCTIONS

| ,                                 |                       | 1PC   |                                  |                        | 1PC   | f                       |                         | 2PCS  |
|-----------------------------------|-----------------------|-------|----------------------------------|------------------------|-------|-------------------------|-------------------------|-------|
| A                                 | A Corner Sofa Armrest |       |                                  | B Corner Sofa Backrest |       | С                       | C Side Foot Tube        |       |
|                                   |                       | 1PC   | HE                               |                        | 1PC   |                         |                         | 1PC   |
| D Corner Sofa Cross Beam          |                       |       | Е                                | Corner Sofa Seat Board |       | F                       | F Armless Sofa Backrest |       |
| F                                 |                       | 1PC   |                                  |                        | 1PC   |                         |                         | 1PC   |
| G Armless Sofa<br>Right Foot Tube |                       |       | <b>H</b> Armless Sofa Cross Beam |                        |       | Armless Sofa Seat Board |                         |       |
| 6                                 |                       | 2PCS  |                                  |                        | 2PCS  |                         |                         | 1PC   |
| J                                 | J Seat Cushion        |       |                                  | Back Cushion           |       | L                       | L Pillow                |       |
|                                   |                       | 18PCS |                                  |                        | 16PCS |                         |                         | 34PCS |
| M                                 | M6*15                 |       | Z                                | M6*40                  |       | 0                       | Washer                  |       |
|                                   |                       | 16PCS |                                  |                        | 2PCS  |                         |                         |       |
| Р                                 | Plastic Washer        |       |                                  | Hex Key                |       |                         |                         |       |

**WARNING:** Cushions must be put away in rainy and windy days in case they are diminished or blown away. **ASSEMBLY TIPS:** Please use the hardware and accessories included in the set. DO NOT use other electrical or manual tools.

In order to facilitate the assembly and make your final product firm and stable, please tighten by a few rounds each screw one by one. After all screws are connected, then you start to tighten each screw to the end. DO NOT tighten any screw to the end before you've connected all screws.