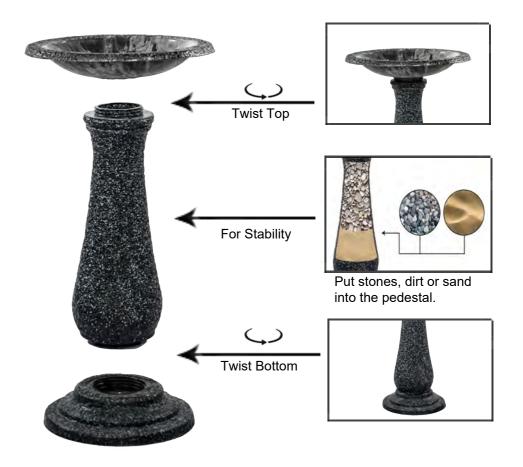

or see our website

**Email: customerservice@ecintel.com** 

#### **Purchased your product online?**

We would really appreciate it if you can share your experience with others by reviewing our product on the website from which you purchased.



### YouTube video instruction

### **Contents**

Please use your smart phone camera to scan the QR code. Simply point your camera and let the camera scan the code below, and click on the link that opens up.



https://xbrand.us/product/ ge2418bbgr-2/

| Contents                  | 2 |
|---------------------------|---|
| What is included          | 3 |
| Assembly instructions     | 4 |
| YouTube video instruction | 5 |
| Warranty                  | 6 |

### What is included

# **Assembly instructions**



**BIRDBATH TOP** 



**BIRDBATH BOTTOM**