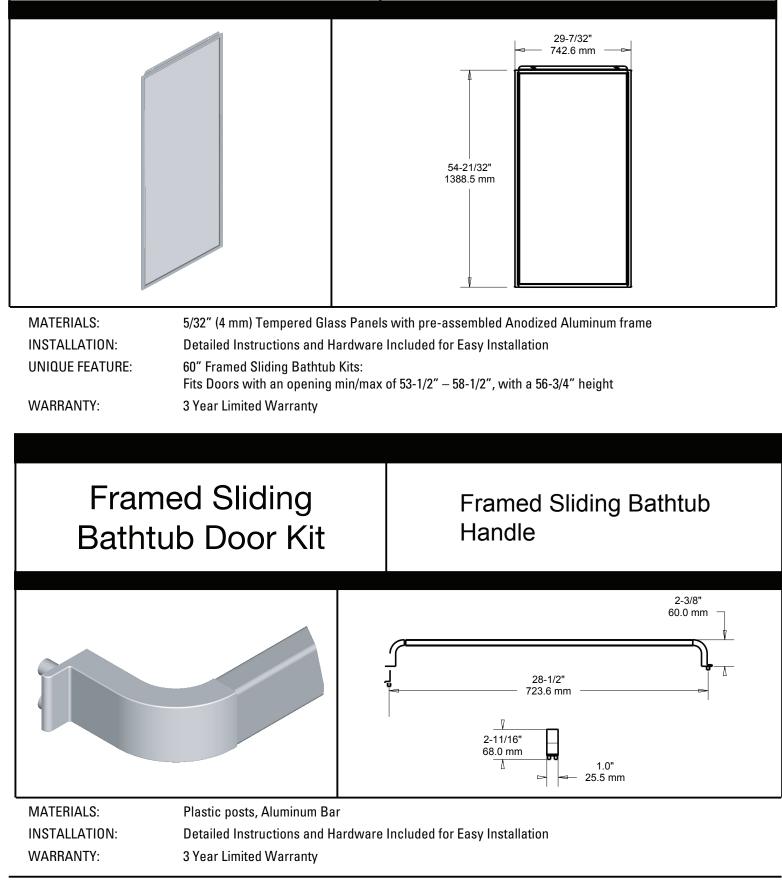

# Framed Sliding Bathtub Door Kit

## Framed Sliding Bathtub Glass Panels

#### Franklin Brass<sup>®</sup>

Liberty Hardware Manufacturing Corporation • 140 Business Park Drive • Winston-Salem, NC 27107 • 1.800.964.4850• www.deltashowerdoors.com ©2016 LHMC, A Masco Company