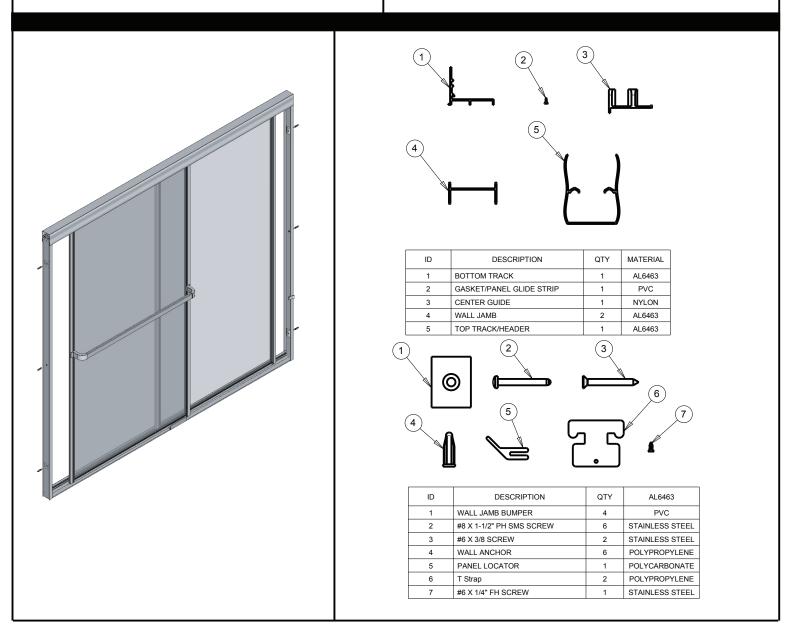

# Framed Sliding Bathtub Door Kit

### Framed Sliding Bathtub Track 60"

| MATERIALS:      | Anodized Aluminum Extrusions (Track)                                                                              |
|-----------------|-------------------------------------------------------------------------------------------------------------------|
| INSTALLATION:   | Detailed Instructions and Hardware Included for Easy Installation                                                 |
| UNIQUE FEATURE: | 60" Framed Sliding Bathtub Kit:<br>Fits Doors with an opening min/max of 53-1/2" – 58-1/2", with a 56-3/4" height |
| WARRANTY:       | 3 Year Limited Warranty                                                                                           |

### Franklin Brass