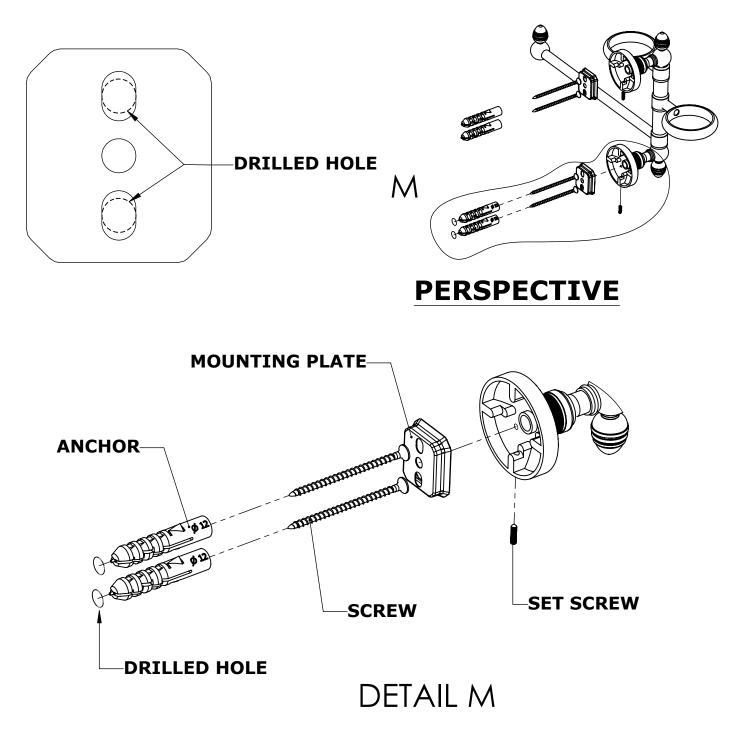

#### Step 1: Drill holes in Wall for screw anchors and attach Mounting Plate to Wall

Determine your desired location for installation and make a mark for the location of the mounting plate. Remove mounting plate from backplate by loosening set screw in backplate as pictured below. Place center hole of mounting plate over mark made above. Make 2 marks where mounting screws will be placed as shown below. Drill hole at each of the marks. (You may substitute other style mounting anchors or screws if desired). Place anchors into the holes made. Place mounting plate over holes and secure to mounting surface using screws as shown below.

#### PERSPECTIVE