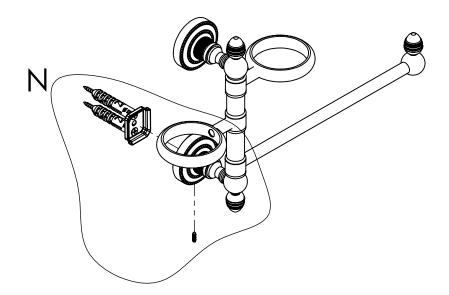

# **INSTALLATION INSTRUCTIONS**

Step 2: Attach Bracket to Mounting Plate.

Place bracket on mounting plate and secure by tightening set screw as shown below.