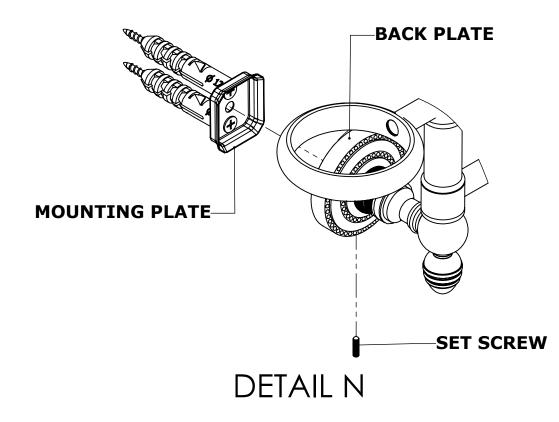

# **INSTALLATION INSTRUCTIONS**

Step 2: Attach Bracket to Mounting Plate.

Place bracket on mounting plate and secure by tightening set screw as shown below.