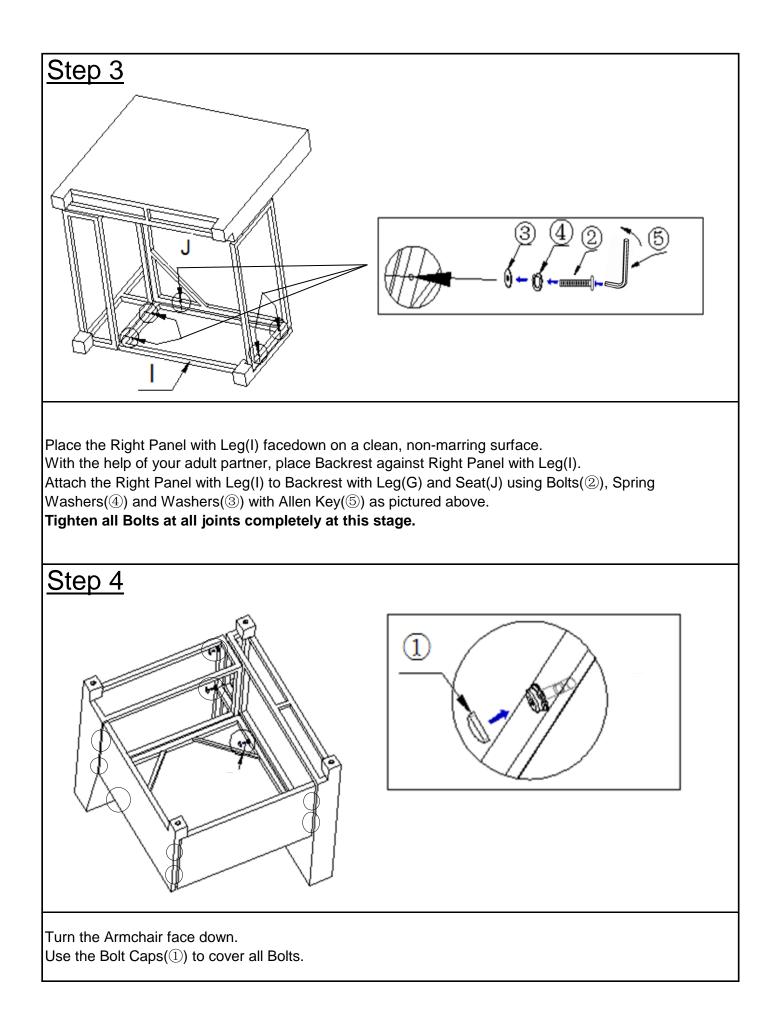

nd Resort has a Proposition 65 warning:



Noble House Home Furnishings LLC

Page <u>6 OF 6</u>



| I        |         | Right Panel with Leg       | 1   |
|----------|---------|----------------------------|-----|
| J        |         | Seat                       | 1   |
| E        |         | Back Cushion               | 1   |
| F        |         | Seat Cushion               | 1   |
| Hardware |         |                            |     |
| Label    | Picture | Description                | QTY |
| 1        |         | Bolt Cap                   | 11  |
| 2        |         | Bolt (M6*45mm)             | 11  |
| 3        |         | Washer                     | 11  |
| (4)      | Ð       | Spring Washer<br>(Ø16*2mm) | 11  |
| (5)      |         | Allen Key                  | 1   |











Proposition 65 is a California law that requires warning labels on products that may contain one of more than 800-plus chemicals or ingredients that the California Office of Environmental Health Hazard Assessment (OEHHA) has deemed to cause cancer or other reproductive toxicity. Chemicals and elements on this list include wood dust, brass, and other everyday substances, which can be found in very common household items, such as: lamps, tableware, jewelry, crystal glasses, electric cords, beauty products, automobiles, and furniture.

## Why Did I Find a Proposition 65 Warning on My Home Goods Product?

We include Proposition 65 warnings on all of our products because there is always a chance that one of the 800-plus common chemicals and ingredients listed under this law could potentia