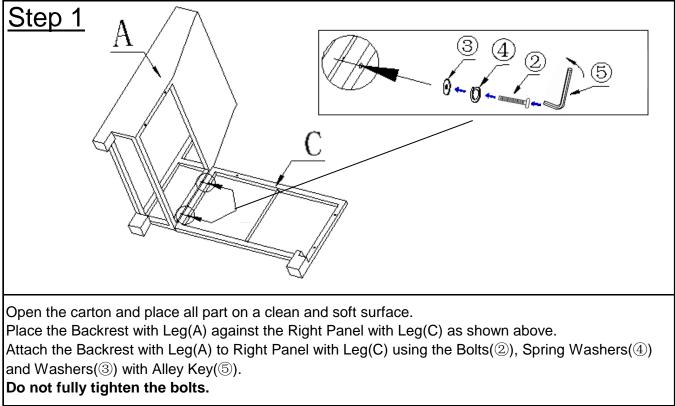

|
| 2                             |         | Bolt (M6*45mm)             | 11  |
| 3                             |         | Washer                     | 11  |
| (4)                           | Ô       | Spring Washer<br>(Ø16*2mm) | 11  |
| (5)                           |         | Allen Key                  | 1   |
| Assembly Preparation          |         |                            |     |
| Before Beginning<br>Assembly: |         |                            |     |



This Armless Chair has multiple parts and may require up to 30 minutes to assemble. To give you an overview of the Armless Chair parts, the above picture is to help you put the various parts into perspective. Please read through the instructions below to familiarise yourself with the parts and steps before assembly.









Proposition 65 is a California law that requires warning labels on products that may contain one of more than 800-plus chemicals or ingredients that the California Office of Environmental Health Hazard Assessment (OEHHA) has deemed to cause cancer or other reproductive toxicity. Chemicals and elements on this list include wood dust, brass, and other everyday substances, which can be found in very common household items, such as: lamps, tableware, jewelry, crystal glasses, electric cords, beauty products, automobiles, and furniture.

## Why Did I Find a Proposition 65 Warning on My Home Goods Product?

We include Proposition 65 warnings on all of our products because there is always a chance that one of the 800-plus common chemicals and ingredients listed under this law could potent