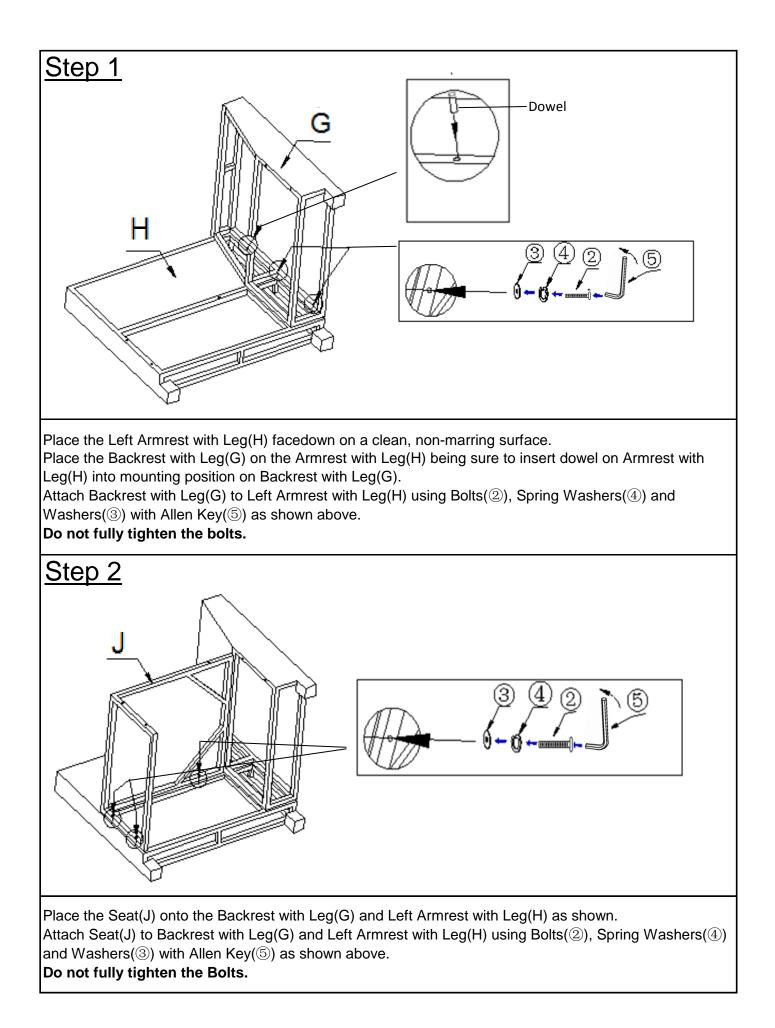

Land Resort has a Proposition 65 warning:



Noble House Home Furnishings LLC

Page <u>6 OF 6</u>



| I        |         | Right Panel with Leg       | 1   |
|----------|---------|----------------------------|-----|
| J        |         | Seat                       | 1   |
| E        |         | Back Cushion               | 1   |
| F        |         | Seat Cushion               | 1   |
| Hardware |         |                            |     |
| Label    | Picture | Description                | QTY |
| 1        |         | Bolt Cap                   | 11  |
| 2        |         | Bolt (M6*45mm)             | 11  |
| 3        |         | Washer                     | 11  |
| (4)      | Ð       | Spring Washer<br>(Ø16*2mm) | 11  |
| (5)      |         | Allen Key                  | 1   |











Proposition 65 is a California law that requires warning labels on products that may contain one of more than 800-plus chemicals or ingredients that the California Office of Environmental Health Hazard Assessment (OEHHA) has deemed to cause cancer or other reproductive toxicity. Chemicals and elements on this list include wood dust, brass, and other everyday substances, which can be found in very common household items, such as: lamps, tableware, jewelry, crystal glasses, electric cords, beauty products, automobiles, and furniture.

## Why Did I Find a Proposition 65 Warning on My Home Goods Product?

We include Proposition 65 warnings on all of our products because there is always a chance that one of the 800-plus common chemicals and ingredients listed under this law could potent