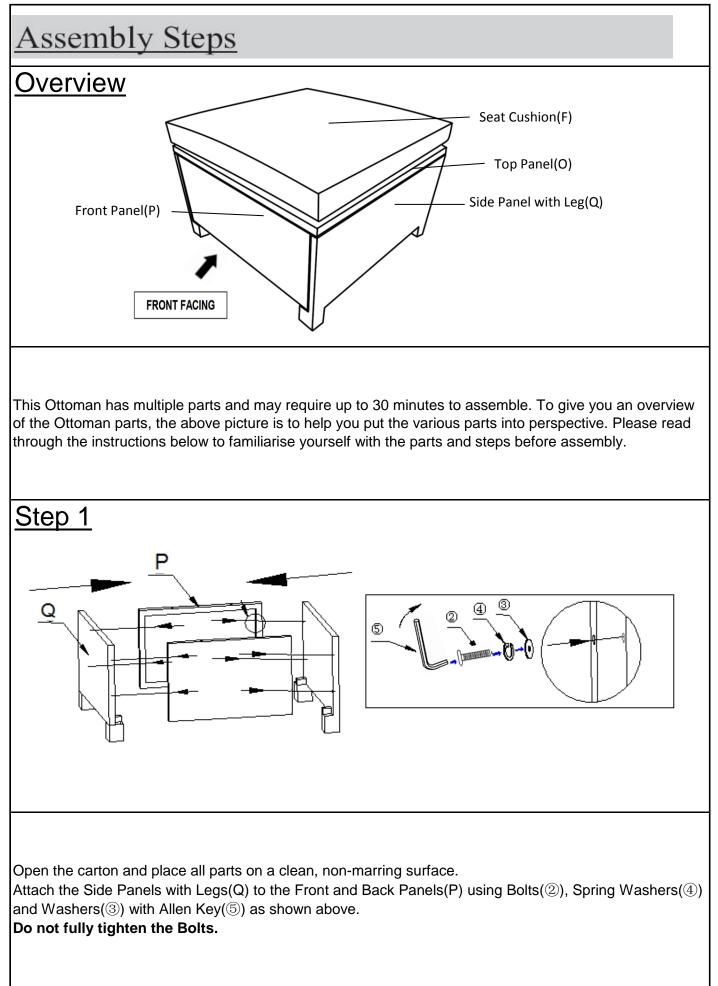

This Armless Chair has multiple parts and may require up to 30 minutes to assemble. To give you an overview of the Armless Chair parts, the above picture is to help you put the various parts into perspective. Please read through the instructions below to familiarise yourself with the parts and steps before assembly.