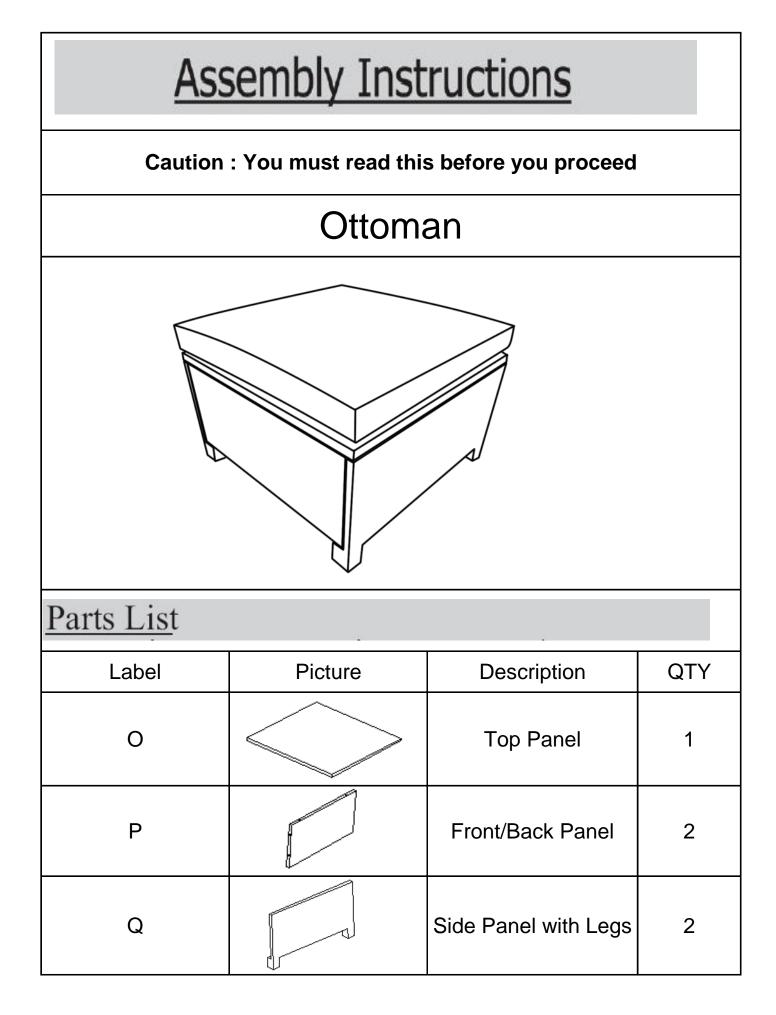

| Hardware                                                                                                                                                                                                                                                                                                                                                                                                                                                                                                                                                                                                                                                                                                                                                                                                                                                                                                                                                                                                                                                                                                                                                                                                                                                                                |            |                            |     |
|-----------------------------------------------------------------------------------------------------------------------------------------------------------------------------------------------------------------------------------------------------------------------------------------------------------------------------------------------------------------------------------------------------------------------------------------------------------------------------------------------------------------------------------------------------------------------------------------------------------------------------------------------------------------------------------------------------------------------------------------------------------------------------------------------------------------------------------------------------------------------------------------------------------------------------------------------------------------------------------------------------------------------------------------------------------------------------------------------------------------------------------------------------------------------------------------------------------------------------------------------------------------------------------------|------------|----------------------------|-----|
| Label                                                                                                                                                                                                                                                                                                                                                                                                                                                                                                                                                                                                                                                                                                                                                                                                                                                                                                                                                                                                                                                                                                                                                                                                                                                                                   | Picture    | Description                | QTY |
| 1                                                                                                                                                                                                                                                                                                                                                                                                                                                                                                                                                                                                                                                                                                                                                                                                                                                                                                                                                                                                                                                                                                                                                                                                                                                                                       |            | Bolt Cap                   | 13  |
| 2                                                                                                                                                                                                                                                                                                                                                                                                                                                                                                                                                                                                                                                                                                                                                                                                                                                                                                                                                                                                                                                                                                                                                                                                                                                                                       |            | Bolt (M6*45mm)             | 13  |
| 3                                                                                                                                                                                                                                                                                                                                                                                                                                                                                                                                                                                                                                                                                                                                                                                                                                                                                                                                                                                                                                                                                                                                                                                                                                                                                       |            | Washer                     | 13  |
| 4                                                                                                                                                                                                                                                                                                                                                                                                                                                                                                                                                                                                                                                                                                                                                                                                                                                                                                                                                                                                                                                                                                                                                                                                                                                                                       | $\bigcirc$ | Spring Washer<br>(Ø16*2mm) | 13  |
| 5                                                                                                                                                                                                                                                                                                                                                                                                                                                                                                                                                                                                                                                                                                                                                                                                                                                                                                                                                                                                                                                                                                                                                                                                                                                                                       |            | Allen Key                  | 1   |
| Assembly Preparation                                                                                                                                                                                                                                                                                                                                                                                                                                                                                                                                                                                                                                                                                                                                                                                                                                                                                                                                                                                                                                                                                                                                                                                                                                                                    |            |                            |     |
| Before Beginning<br>Assembly:       Image: Construction         Image: Construction       Image: Construt |            |                            |     |