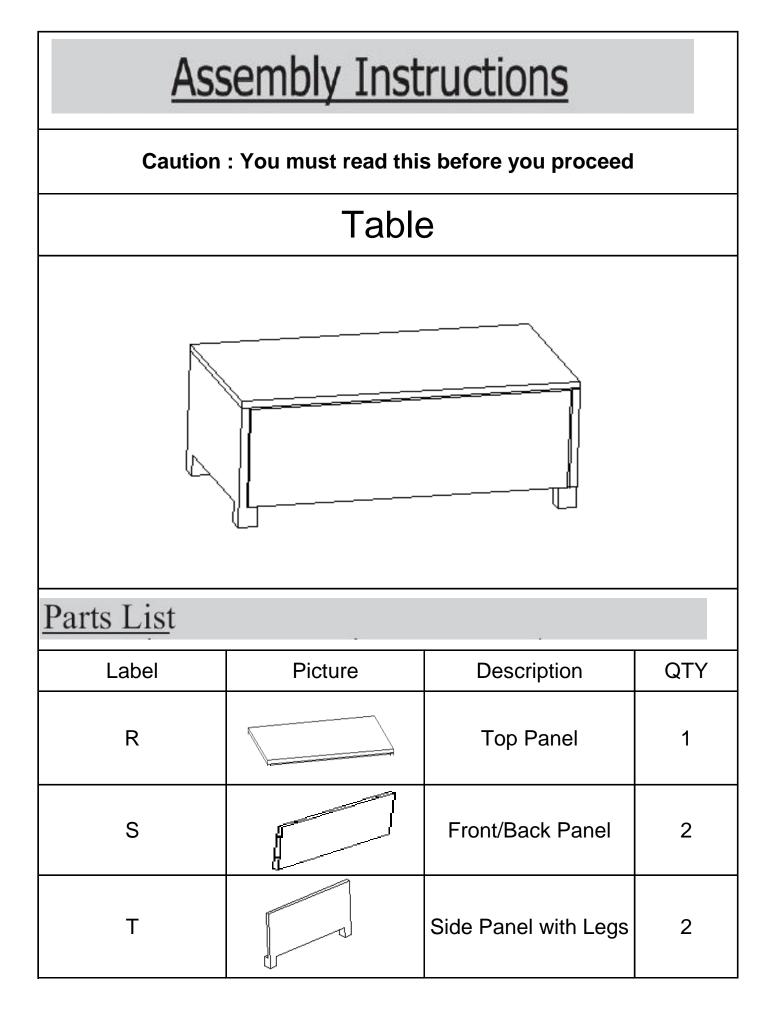

| Hardware