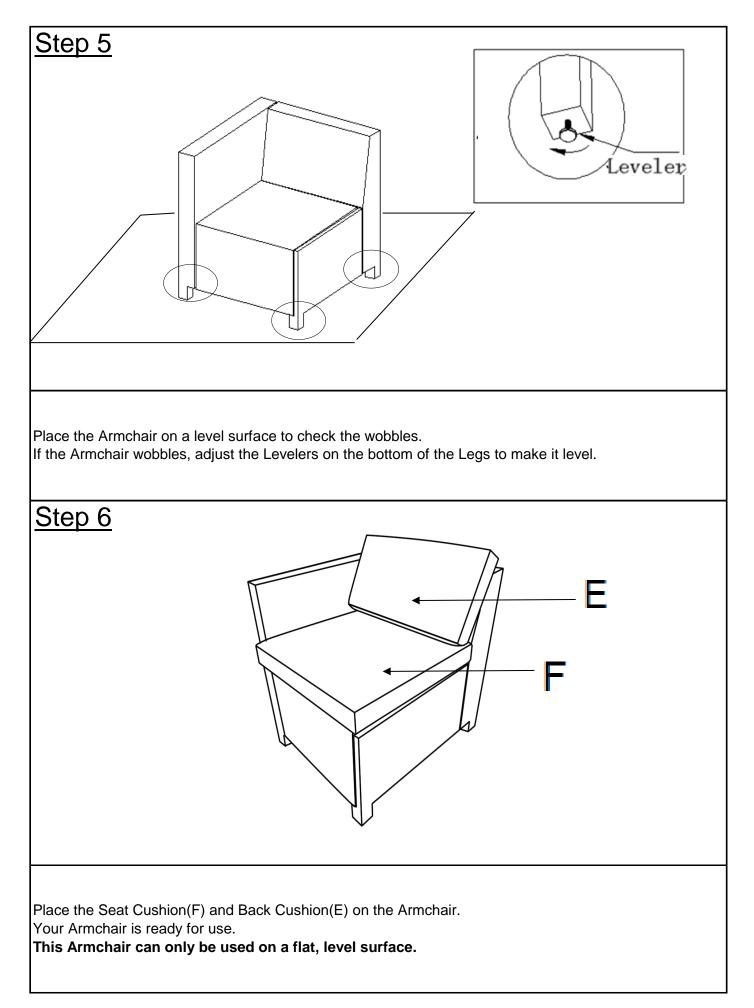

Resort has a Proposition 65 warning:



Noble House Home Furnishings LLC

Page <u>6 OF 6</u>



| I        |         | Right Panel with Leg       | 1   |
|----------|---------|----------------------------|-----|
| J        |         | Seat                       | 1   |
| E        |         | Back Cushion               | 1   |
| F        |         | Seat Cushion               | 1   |
| Hardware |         |                            |     |
| Label    | Picture | Description                | QTY |
| 1        |         | Bolt Cap                   | 11  |
| 2        |         | Bolt (M6*45mm)             | 11  |
| 3        |         | Washer                     | 11  |
| (4)      | Ð       | Spring Washer<br>(Ø16*2mm) | 11  |
| (5)      |         | Allen Key                  | 1   |











Proposition 65 is a California law that requires warning labels on products that may contain one of more than 800-plus chemicals or ingredients that the California Office of Environmental Health Hazard Assessment (OEHHA) has deemed to cause cancer or other reproductive toxicity. Chemicals and elements on this list include wood dust, brass, and other everyday substances, which can be found in very common household items, such as: lamps, tableware, jewelry, crystal glasses, electric cords, beauty products, automobiles, and furniture.

## Why Did I Find a Proposition 65 Warning on My Home Goods Product?

We include Proposition 65 warnings on all of our products because there is always a chance that one of the 800-plus common chemicals and ingredients listed under this law could potentiall