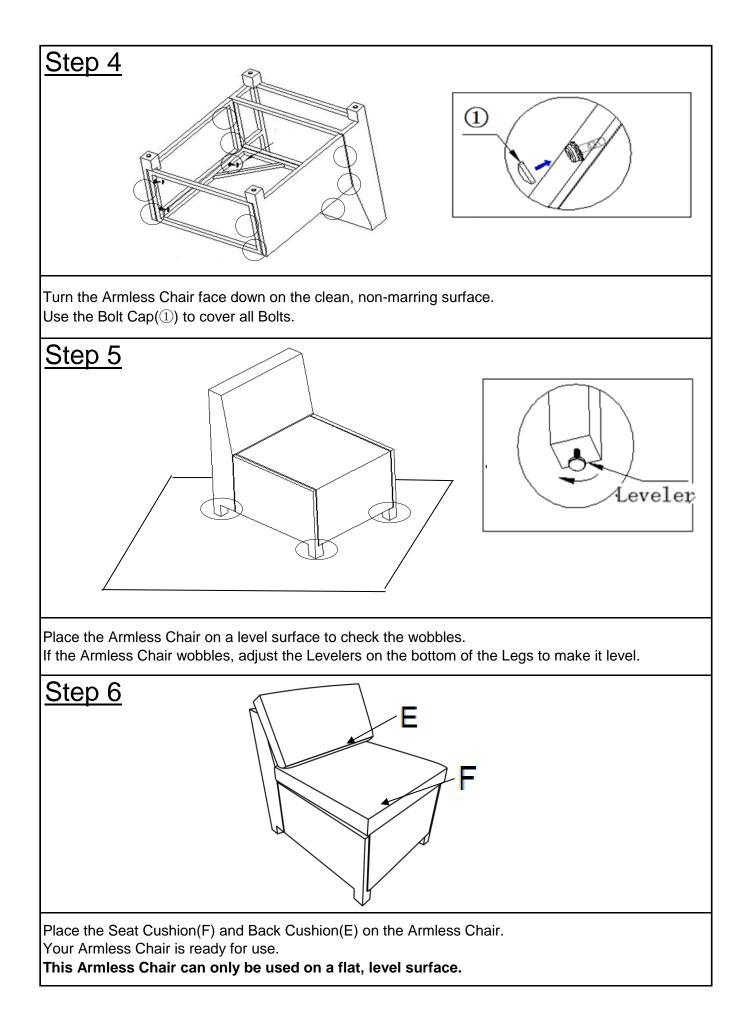

| 2                             |         | Bolt (M6*45mm)             | 11  |
| 3                             |         | Washer                     | 11  |
| (4)                           | Ô       | Spring Washer<br>(Ø16*2mm) | 11  |
| (5)                           |         | Allen Key                  | 1   |
| Assembly Preparation          |         |                            |     |
| Before Beginning<br>Assembly: |         |                            |     |



This Armless Chair has multiple parts and may require up to 30 minutes to assemble. To give you an overview of the Armless Chair parts, the above picture is to help you put the various parts into perspective. Please read through the instructions below to familiarise yourself with the parts and steps before assembly.









Proposition 65 is a California law that requires warning labels on products that may contain one of more than 800-plus chemicals or ingredients that the California Office of Environmental Health Hazard Assessment (OEHHA) has deemed to cause cancer or other reproductive toxicity. Chemicals and elements on this list include wood dust, brass, and other everyday substances, which can be found in very common household items, such as: lamps, tableware, jewelry, crystal glasses, electric cords, beauty products, automobiles, and furniture.

## Why Did I Find a Proposition 65 Warning on My Home Goods Product?

We include Proposition 65 warnings on all of our products because there is always a chance that one of the 800-plus common chemicals and ingredients listed under this law could potentiall