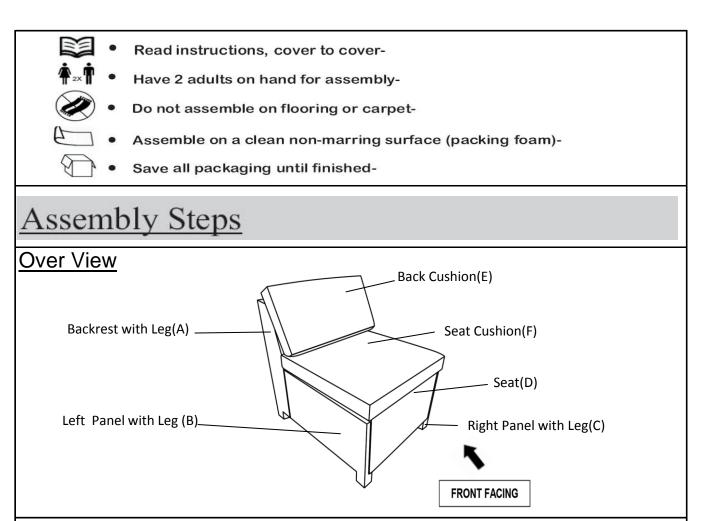

This Armless Chair has multiple parts and may require up to 30 minutes to assemble. To give you an overview of the Armless Chair parts, the above picture is to help you put the various parts into perspective. Please read through the instructions below to familiarise yourself with the parts and steps before assembly.