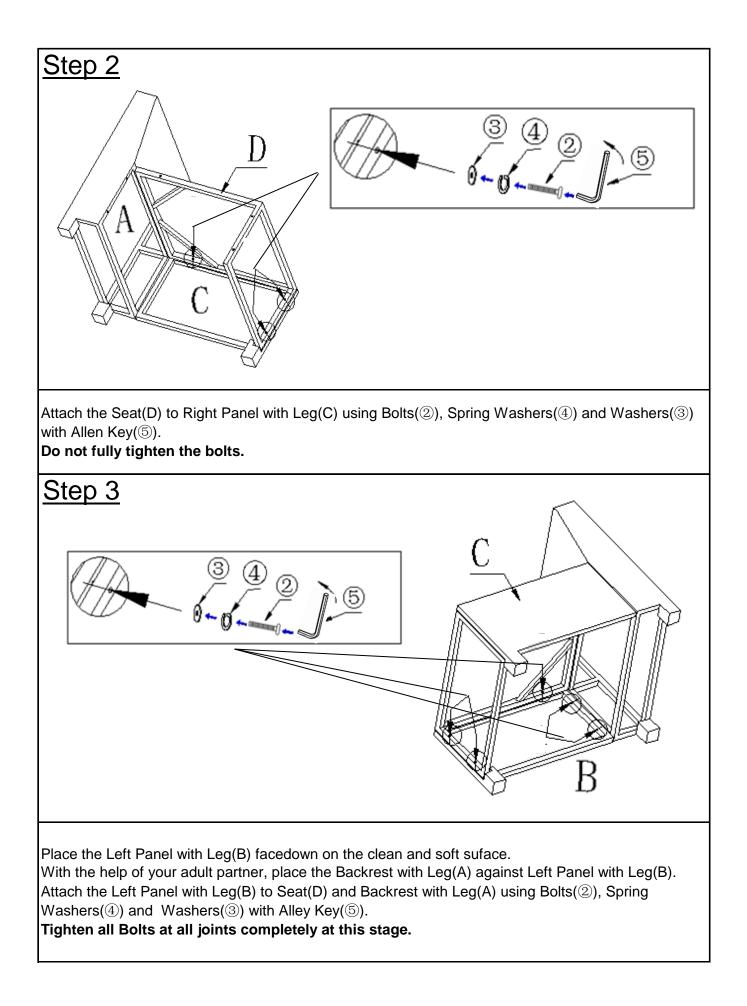

|
| 2                             |         | Bolt (M6*45mm)             | 11  |
| 3                             |         | Washer                     | 11  |
| (4)                           | Ô       | Spring Washer<br>(Ø16*2mm) | 11  |
| (5)                           |         | Allen Key                  | 1   |
| Assembly Preparation          |         |                            |     |
| Before Beginning<br>Assembly: |         |                            |     |



This Armless Chair has multiple parts and may require up to 30 minutes to assemble. To give you an overview of the Armless Chair parts, the above picture is to help you put the various parts into perspective. Please read through the instructions below to familiarise yourself with the parts and steps before assembly.









Proposition 65 is a California law that requires warning labels on products that may contain one of more than 800-plus chemicals or ingredients that the California Office of Environmental Health Hazard Assessment (OEHHA) has deemed to cause cancer or other reproductive toxicity. Chemicals and elements on this list include wood dust, brass, and other everyday substances, which can be found in very common household items, such as: lamps, tableware, jewelry, crystal glasses, electric cords, beauty products, automobiles, and furniture.

## Why Did I Find a Proposition 65 Warning on My Home Goods Product?

We include Proposition 65 warnings on all of our products because there is always a chance that one of the 800-plus common chemicals and ingredients listed under this law could potentia