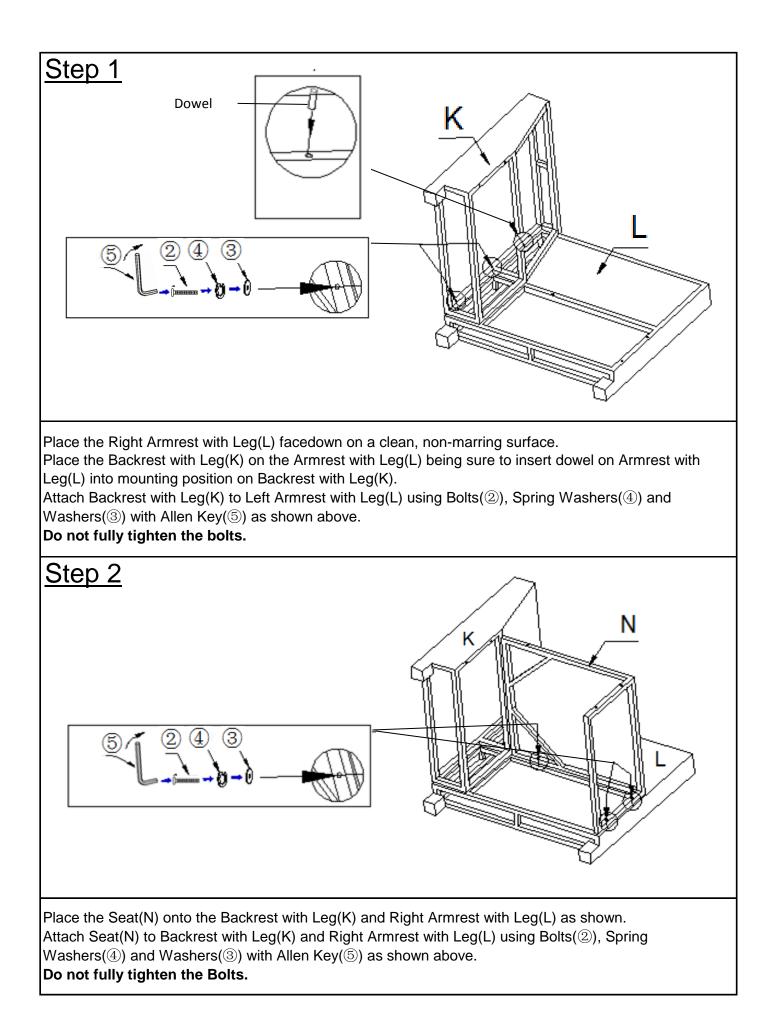

sney Land Resort has a Proposition 65 warning:



Page 7 OF 7



| М        |            | Left Panel with Leg        | 1   |
|----------|------------|----------------------------|-----|
| N        |            | Seat                       | 1   |
| E        |            | Back Cushion               | 1   |
| F        |            | Seat Cushion               | 1   |
| Hardware |            |                            |     |
| Label    | Picture    | Description                | QTY |
| 1        | $\bigcirc$ | Bolt Cap                   | 11  |
| 2        |            | Bolt (M6*45mm)             | 11  |
| 3        |            | Washer                     | 11  |
| (4)      |            | Spring Washer<br>(Ø16*2mm) | 11  |
| (5)      |            | Allen Key                  | 1   |











Proposition 65 is a California law that requires warning labels on products that may contain one of more than 800-plus chemicals or ingredients that the California Office of Environmental Health Hazard Assessment (OEHHA) has deemed to cause cancer or other reproductive toxicity. Chemicals and elements on this list include wood dust, brass, and other everyday substances, which can be found in very common household items, such as: lamps, tableware, jewelry, crystal glasses, electric cords, beauty products, automobiles, and furniture.

## Why Did I Find a Proposition 65 Warning on My Home Goods Product?

We include Proposition 65 warnings on all of our products because there is always a chance that one of the 800-plus common chemicals and ingredients listed under this law could potent