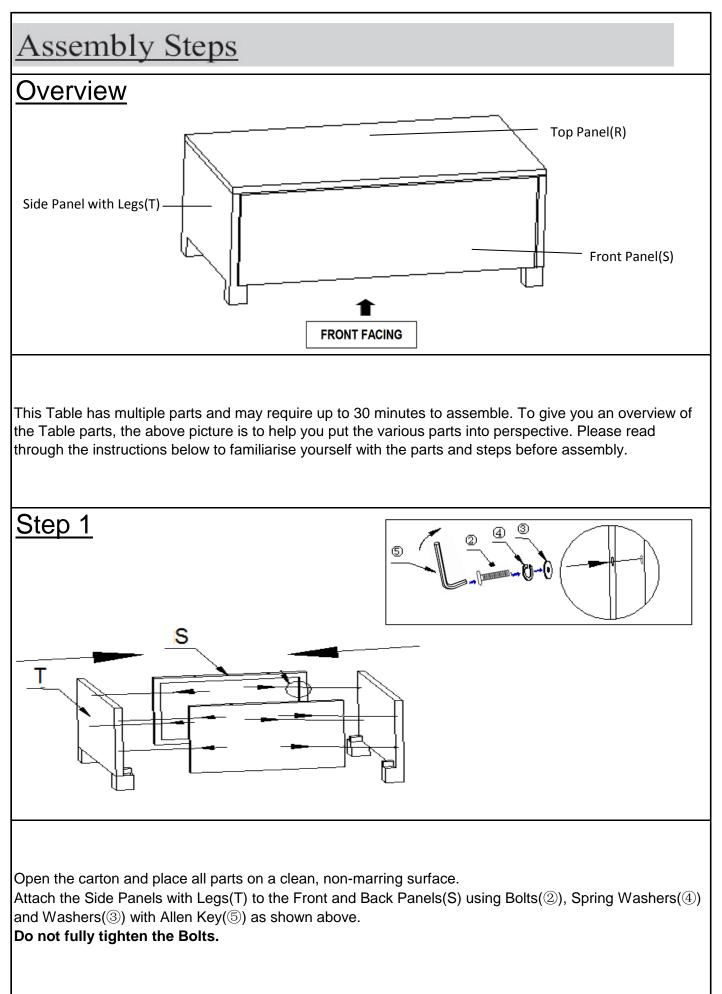

This Armless Chair has multiple parts and may require up to 30 minutes to assemble. To give you an overview of the Armless Chair parts, the above picture is to help you put the various parts into perspective. Please read through the instructions below to familiarise yourself with the parts and steps before assembly.