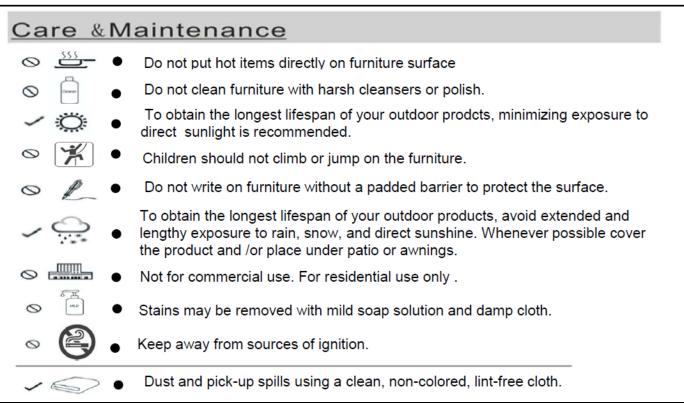

| Hardware                                                                                                                                                                                                                                                                                                                                                                                                                                                                                                                                                                                                                                                                                                                                                                                                                                                                                                                                                                                                                                                                                                                                                                                                                                                                                |            |                            |     |
|-----------------------------------------------------------------------------------------------------------------------------------------------------------------------------------------------------------------------------------------------------------------------------------------------------------------------------------------------------------------------------------------------------------------------------------------------------------------------------------------------------------------------------------------------------------------------------------------------------------------------------------------------------------------------------------------------------------------------------------------------------------------------------------------------------------------------------------------------------------------------------------------------------------------------------------------------------------------------------------------------------------------------------------------------------------------------------------------------------------------------------------------------------------------------------------------------------------------------------------------------------------------------------------------|------------|----------------------------|-----|
| Label                                                                                                                                                                                                                                                                                                                                                                                                                                                                                                                                                                                                                                                                                                                                                                                                                                                                                                                                                                                                                                                                                                                                                                                                                                                                                   | Picture    | Description                | QTY |
| 1                                                                                                                                                                                                                                                                                                                                                                                                                                                                                                                                                                                                                                                                                                                                                                                                                                                                                                                                                                                                                                                                                                                                                                                                                                                                                       |            | Bolt Cap                   | 13  |
| 2                                                                                                                                                                                                                                                                                                                                                                                                                                                                                                                                                                                                                                                                                                                                                                                                                                                                                                                                                                                                                                                                                                                                                                                                                                                                                       |            | Bolt (M6*45mm)             | 13  |
| 3                                                                                                                                                                                                                                                                                                                                                                                                                                                                                                                                                                                                                                                                                                                                                                                                                                                                                                                                                                                                                                                                                                                                                                                                                                                                                       |            | Washer                     | 13  |
| 4                                                                                                                                                                                                                                                                                                                                                                                                                                                                                                                                                                                                                                                                                                                                                                                                                                                                                                                                                                                                                                                                                                                                                                                                                                                                                       | $\bigcirc$ | Spring Washer<br>(Ø16*2mm) | 13  |
| 5                                                                                                                                                                                                                                                                                                                                                                                                                                                                                                                                                                                                                                                                                                                                                                                                                                                                                                                                                                                                                                                                                                                                                                                                                                                                                       |            | Allen Key                  | 1   |
| Assembly Preparation                                                                                                                                                                                                                                                                                                                                                                                                                                                                                                                                                                                                                                                                                                                                                                                                                                                                                                                                                                                                                                                                                                                                                                                                                                                                    |            |                            |     |
| Before Beginning<br>Assembly:       Image: Construction         Image: Construction       Image: Construt |            |                            |     |