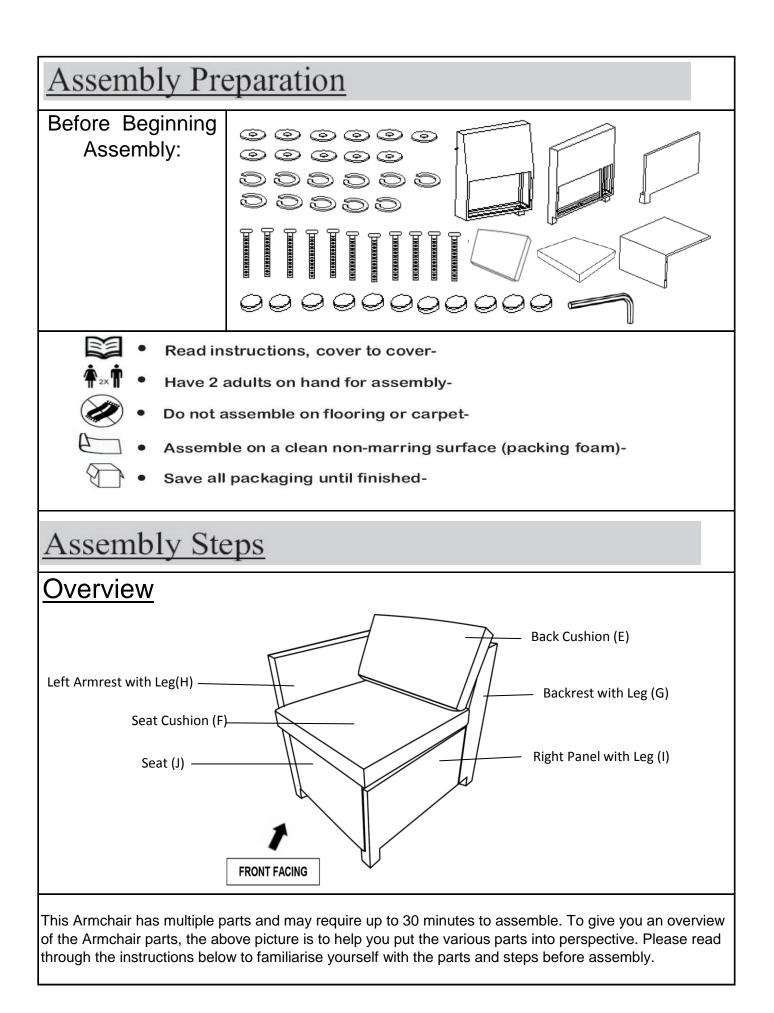

This Armless Chair has multiple parts and may require up to 30 minutes to assemble. To give you an overview of the Armless Chair parts, the above picture is to help you put the various parts into perspective. Please read through the instructions below to familiarise yourself with the parts and steps before assembly.