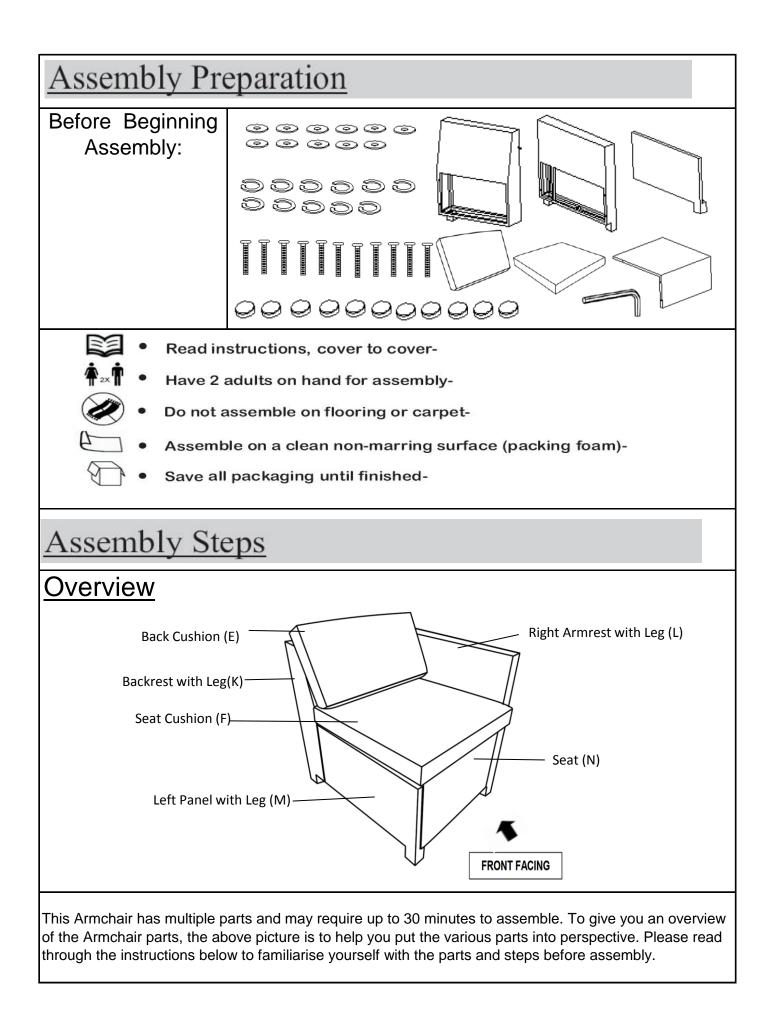

This Armless Chair has multiple parts and may require up to 30 minutes to assemble. To give you an overview of the Armless Chair parts, the above picture is to help you put the various parts into perspective. Please read through the instructions below to familiarise yourself with the parts and steps before assembly.