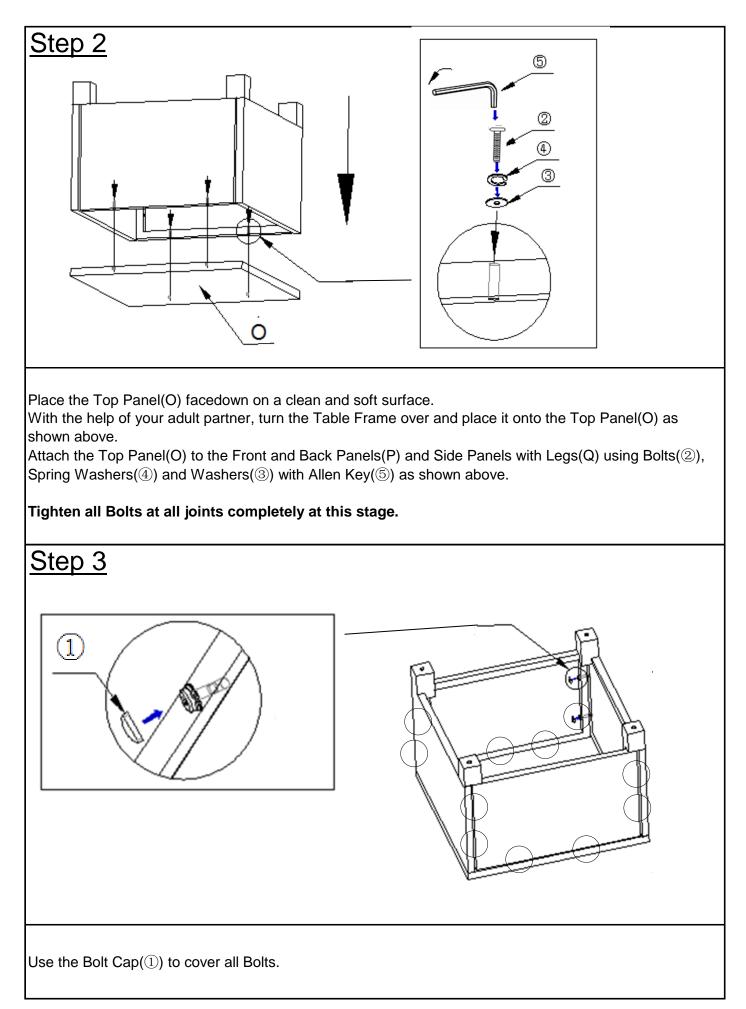

| Hardware                                                                                                                                                                                                                                                                                                                                                                                                                                                                                                                                                                                                                                                                                                                                                                                                                                                                                                                                                                                                                                                                                                                                                                                                                                                                                |            |                            |     |
|-----------------------------------------------------------------------------------------------------------------------------------------------------------------------------------------------------------------------------------------------------------------------------------------------------------------------------------------------------------------------------------------------------------------------------------------------------------------------------------------------------------------------------------------------------------------------------------------------------------------------------------------------------------------------------------------------------------------------------------------------------------------------------------------------------------------------------------------------------------------------------------------------------------------------------------------------------------------------------------------------------------------------------------------------------------------------------------------------------------------------------------------------------------------------------------------------------------------------------------------------------------------------------------------|------------|----------------------------|-----|
| Label                                                                                                                                                                                                                                                                                                                                                                                                                                                                                                                                                                                                                                                                                                                                                                                                                                                                                                                                                                                                                                                                                                                                                                                                                                                                                   | Picture    | Description                | QTY |
| 1                                                                                                                                                                                                                                                                                                                                                                                                                                                                                                                                                                                                                                                                                                                                                                                                                                                                                                                                                                                                                                                                                                                                                                                                                                                                                       |            | Bolt Cap                   | 13  |
| 2                                                                                                                                                                                                                                                                                                                                                                                                                                                                                                                                                                                                                                                                                                                                                                                                                                                                                                                                                                                                                                                                                                                                                                                                                                                                                       |            | Bolt (M6*45mm)             | 13  |
| 3                                                                                                                                                                                                                                                                                                                                                                                                                                                                                                                                                                                                                                                                                                                                                                                                                                                                                                                                                                                                                                                                                                                                                                                                                                                                                       |            | Washer                     | 13  |
| 4                                                                                                                                                                                                                                                                                                                                                                                                                                                                                                                                                                                                                                                                                                                                                                                                                                                                                                                                                                                                                                                                                                                                                                                                                                                                                       | $\bigcirc$ | Spring Washer<br>(Ø16*2mm) | 13  |
| 5                                                                                                                                                                                                                                                                                                                                                                                                                                                                                                                                                                                                                                                                                                                                                                                                                                                                                                                                                                                                                                                                                                                                                                                                                                                                                       |            | Allen Key                  | 1   |
| Assembly Preparation                                                                                                                                                                                                                                                                                                                                                                                                                                                                                                                                                                                                                                                                                                                                                                                                                                                                                                                                                                                                                                                                                                                                                                                                                                                                    |            |                            |     |
| Before Beginning<br>Assembly:       Image: Construction         Image: Construction       Image: Construt |            |                            |     |