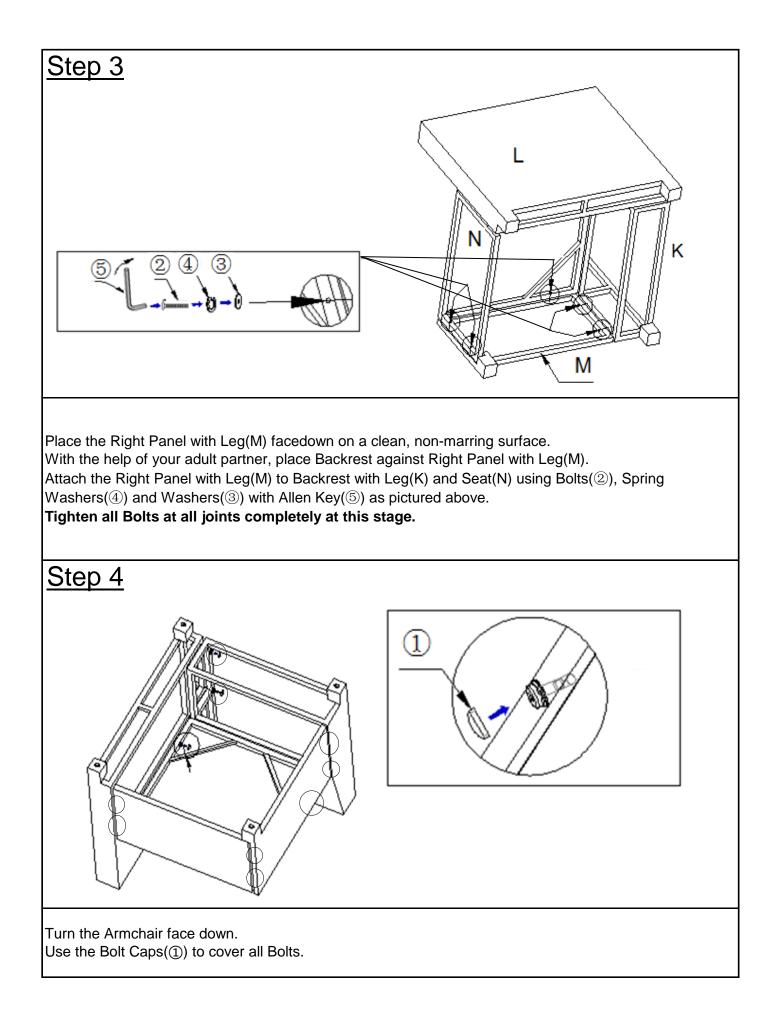

ey Land Resort has a Proposition 65 warning:



Page 7 OF 7



| М        |            | Left Panel with Leg        | 1   |
|----------|------------|----------------------------|-----|
| N        |            | Seat                       | 1   |
| E        |            | Back Cushion               | 1   |
| F        |            | Seat Cushion               | 1   |
| Hardware |            |                            |     |
| Label    | Picture    | Description                | QTY |
| 1        | $\bigcirc$ | Bolt Cap                   | 11  |
| 2        |            | Bolt (M6*45mm)             | 11  |
| 3        |            | Washer                     | 11  |
| (4)      |            | Spring Washer<br>(Ø16*2mm) | 11  |
| (5)      |            | Allen Key                  | 1   |











Proposition 65 is a California law that requires warning labels on products that may contain one of more than 800-plus chemicals or ingredients that the California Office of Environmental Health Hazard Assessment (OEHHA) has deemed to cause cancer or other reproductive toxicity. Chemicals and elements on this list include wood dust, brass, and other everyday substances, which can be found in very common household items, such as: lamps, tableware, jewelry, crystal glasses, electric cords, beauty products, automobiles, and furniture.

## Why Did I Find a Proposition 65 Warning on My Home Goods Product?

We include Proposition 65 warnings on all of our products because there is always a chance that one of the 800-plus common chemicals and ingredients listed under this law could potentia