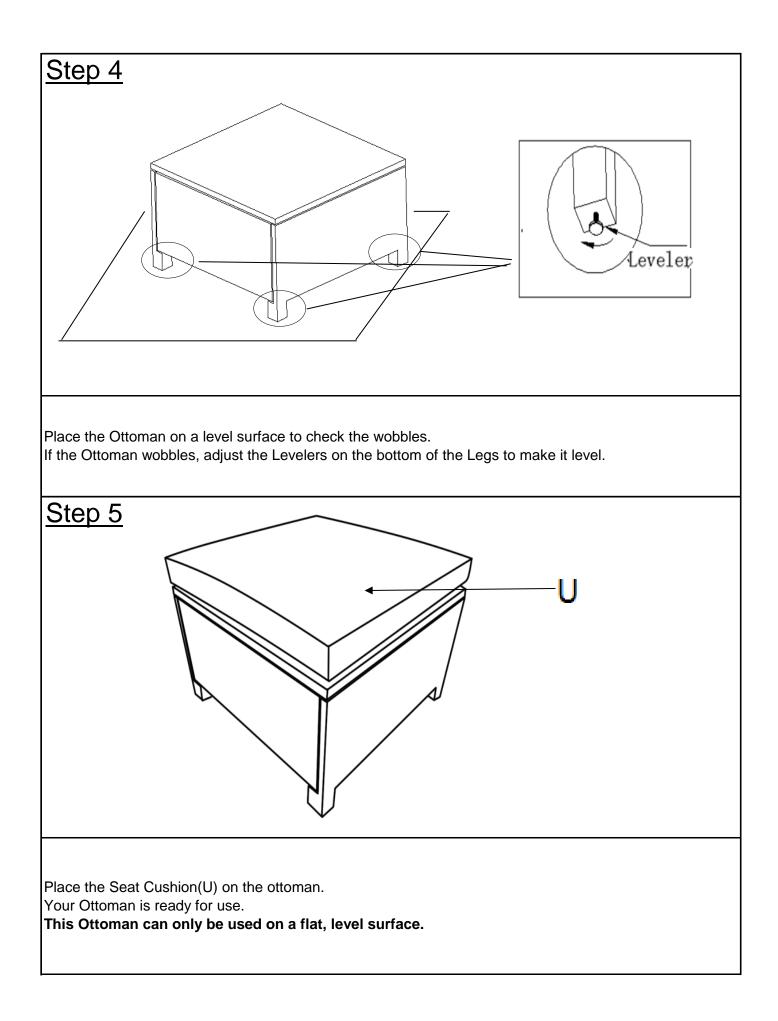

Disney Land Resort has a Proposition 65 warning:

Page 6 OF 6

| U                                                                                                                                                                                                                                                                |            | Seat Cushion               | 1   |
|------------------------------------------------------------------------------------------------------------------------------------------------------------------------------------------------------------------------------------------------------------------|------------|----------------------------|-----|
| Hardware                                                                                                                                                                                                                                                         |            |                            |     |
| Label                                                                                                                                                                                                                                                            | Picture    | Description                | QTY |
| 1                                                                                                                                                                                                                                                                |            | Bolt Cap                   | 13  |
| 2                                                                                                                                                                                                                                                                |            | Bolt (M6*45mm)             | 13  |
| 3                                                                                                                                                                                                                                                                | $\bigcirc$ | Washer                     | 13  |
| 4                                                                                                                                                                                                                                                                | $\bigcirc$ | Spring Washer<br>(Ø16*2mm) | 13  |
| 5                                                                                                                                                                                                                                                                |            | Allen Key                  | 1   |
| Assembly Preparation                                                                                                                                                                                                                                             |            |                            |     |
| Before Beginning<br>Assembly:                                                                                                                                                                                                                                    |            |                            |     |
| <ul> <li>Read instructions, cover to cover-</li> <li>Have 2 adults on hand for assembly-</li> <li>Do not assemble on flooring or carpet-</li> <li>Assemble on a clean non-marring surface (packing foam)-</li> <li>Save all packaging until finished-</li> </ul> |            |                            |     |