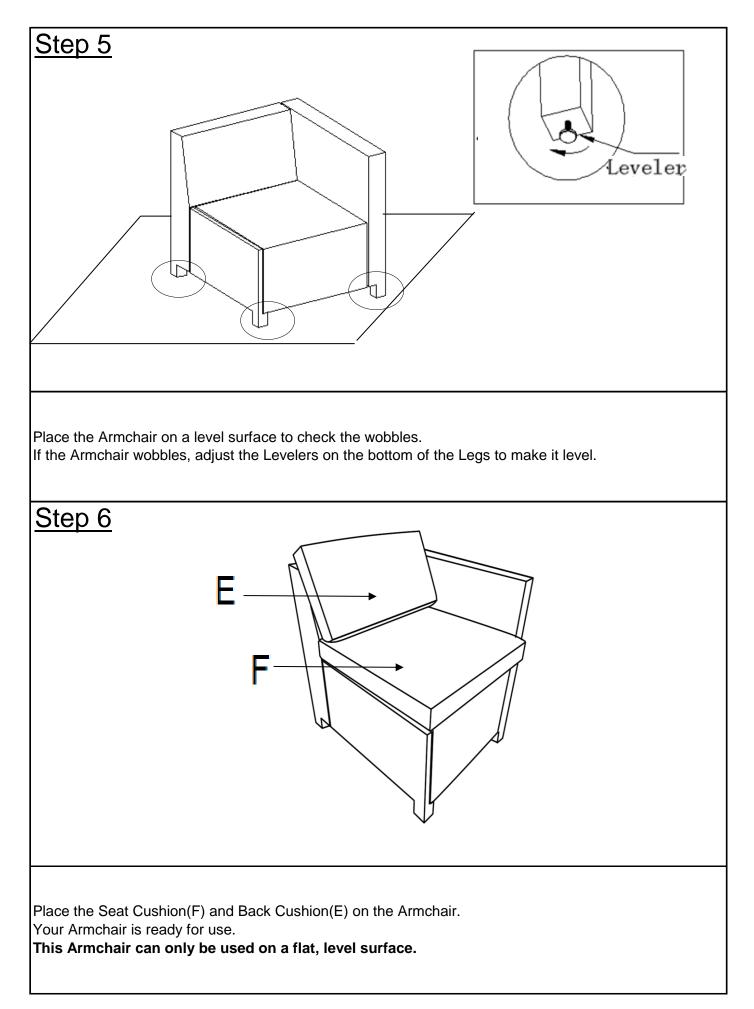

Land Resort has a Proposition 65 warning:



Page 7 OF 7



| М        |            | Left Panel with Leg        | 1   |
|----------|------------|----------------------------|-----|
| N        |            | Seat                       | 1   |
| E        |            | Back Cushion               | 1   |
| F        |            | Seat Cushion               | 1   |
| Hardware |            |                            |     |
| Label    | Picture    | Description                | QTY |
| 1        | $\bigcirc$ | Bolt Cap                   | 11  |
| 2        |            | Bolt (M6*45mm)             | 11  |
| 3        |            | Washer                     | 11  |
| (4)      |            | Spring Washer<br>(Ø16*2mm) | 11  |
| (5)      |            | Allen Key                  | 1   |











Proposition 65 is a California law that requires warning labels on products that may contain one of more than 800-plus chemicals or ingredients that the California Office of Environmental Health Hazard Assessment (OEHHA) has deemed to cause cancer or other reproductive toxicity. Chemicals and elements on this list include wood dust, brass, and other everyday substances, which can be found in very common household items, such as: lamps, tableware, jewelry, crystal glasses, electric cords, beauty products, automobiles, and furniture.

## Why Did I Find a Proposition 65 Warning on My Home Goods Product?

We include Proposition 65 warnings on all of our products because there is always a chance that one of the 800-plus common chemicals and ingredients listed under this law could potentiall