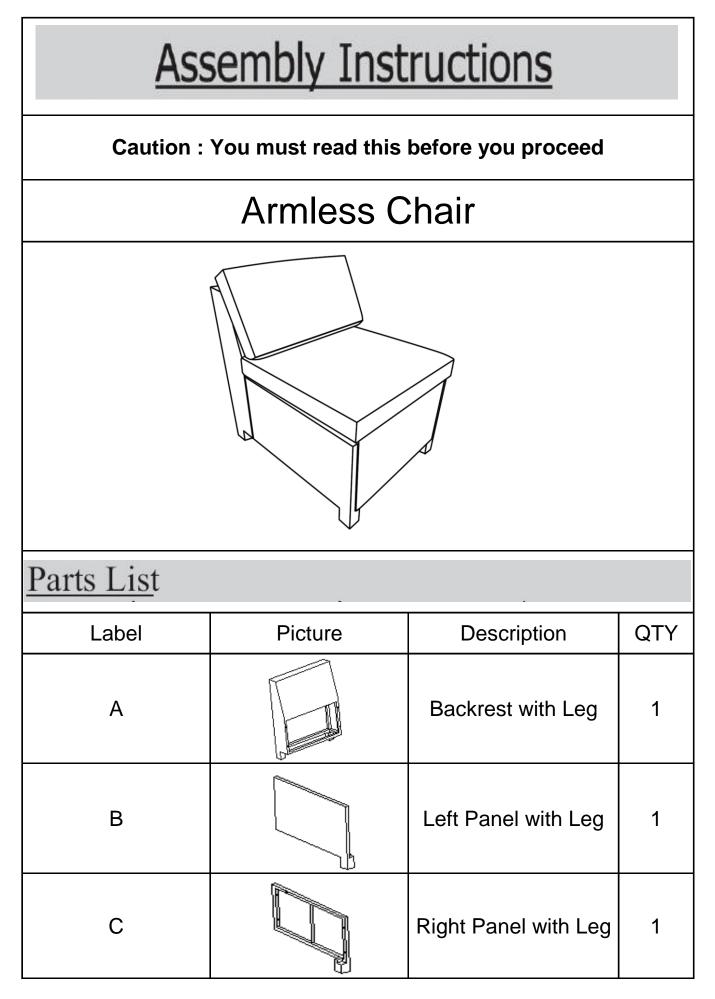

This Armless Chair has multiple parts and may require up to 30 minutes to assemble. To give you an overview of the Armless Chair parts, the above picture is to help you put the various parts into perspective. Please read through the instructions below to familiarise yourself with the parts and steps before assembly.