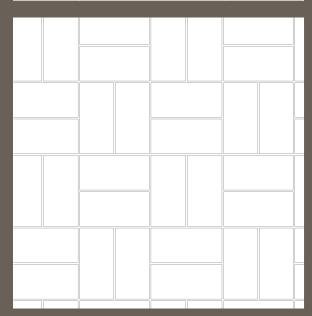

### 1 x 2 Rectangular

| Pieces | Size            | Percent (%) |
|--------|-----------------|-------------|
| 50     | 12 in. x 24 in. | 100         |

Pieces and percent coverage are for every 100 sq. ft.