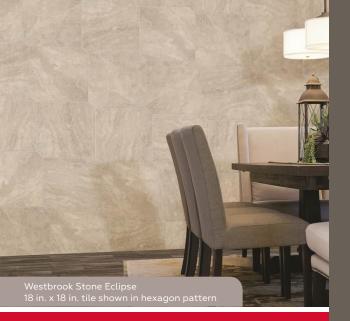

# INSTALLATION IDEAS 12 in. x 24 in.

Large format tile is a simple way to give your floors or walls a clean, contemporary look. With fewer materials and grout lines, it's easy to plan and install. Design it your way or try one of our proven patterns.