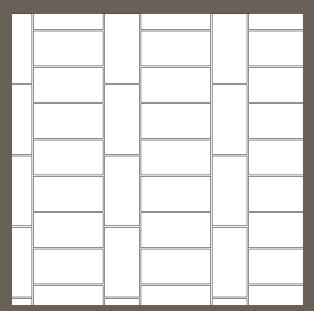

### 1 x 2 Rectangular

| Pieces | Size            | Percent (%) |
|--------|-----------------|-------------|
| 50     | 12 in. x 24 in. | 100         |

Pieces and percent coverage are for every 100 sq. ft.