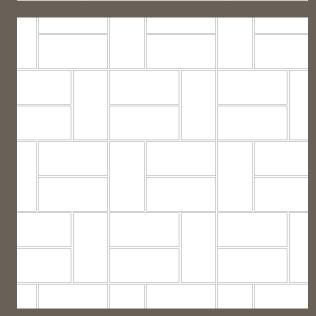

### 2 x 2 Rectangular

| Pieces | Size            | Percent (%) |
|--------|-----------------|-------------|
| 50     | 12 in. x 24 in. | 100         |