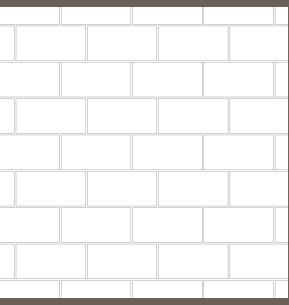

#### Horizontal Corridor

| Pieces | Size            | Percent (%) |
|--------|-----------------|-------------|
| 50     | 12 in. x 24 in. | 100         |