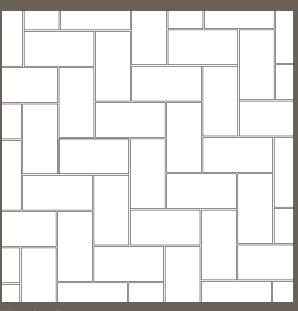

### Herringbone

| Pieces | Size            | Percent (%) |
|--------|-----------------|-------------|
| 50     | 12 in. x 24 in. | 100         |