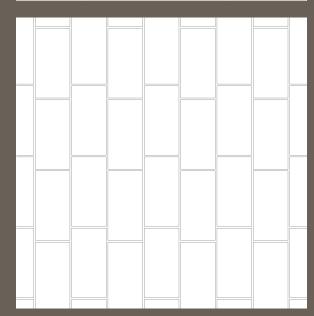

### Brickwork 1/5 Offset

| Pieces | Size            | Percent (%) |
|--------|-----------------|-------------|
| 50     | 12 in. x 24 in. | 100         |

Pieces and percent coverage are for every 100 sq. ft