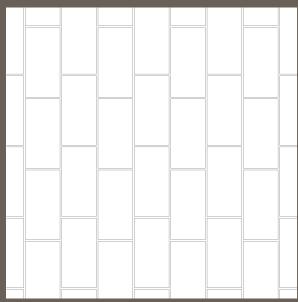

## Brickwork 1/3 Offset

| Pieces | Size            | Percent (%) |
|--------|-----------------|-------------|
| 50     | 12 in. x 24 in. | 100         |