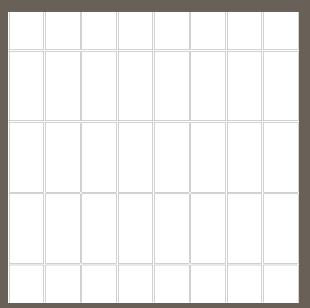

#### Rectangular Grid

| Pieces | Size            | Percent (%) |
|--------|-----------------|-------------|
| 50     | 12 in. x 24 in. | 100         |