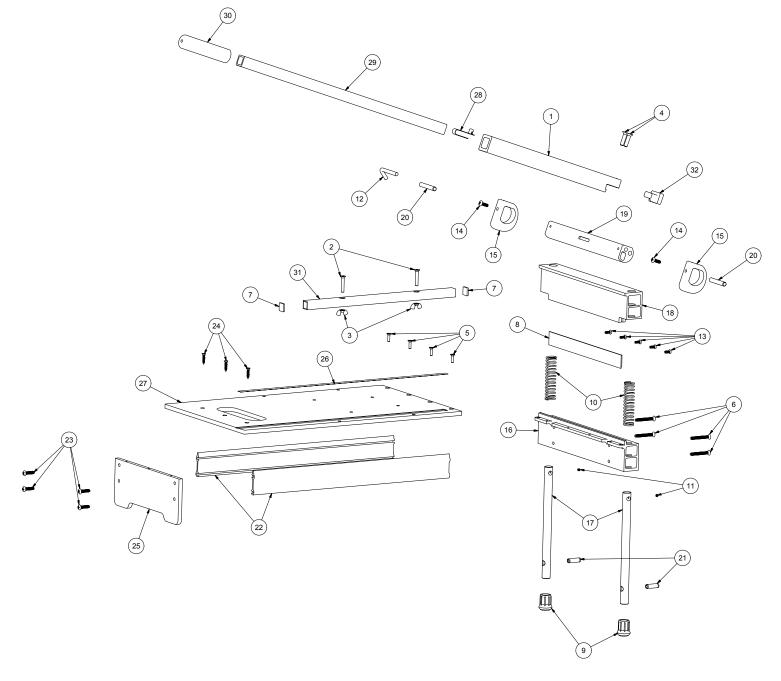

## **PARTS BREAKDOWN**

## **PARTS BREAKDOWN**

| REF# | DESCRIPTION                                        | PART#  | Quantity |
|------|----------------------------------------------------|--------|----------|
| 1    | HANDLE BASE                                        | R4529  | 1        |
| 2    | #3 PHILLIPS FLAT HEAD SCREW, 1/4"-20 X 1 1/2"      | WR1386 | 2        |
| 3    | WING NUT, 1/4"-20                                  | WR1382 | 2        |
| 4    | 3/16" HEX DRIVE FLAT HEAD SCREW, 5/16"-18 X 1 1/4" | WR1383 | 2        |
| 5    | #2 PHILLIPS FLAT HEAD SCREW, 10-24 X 3/4"          | WR1384 | 4        |
| 6    | #3 PHILLIPS FLAT HEAD SCREW, 1/4"-20 X 2 1/2"      | WR1385 | 4        |
| 7    | PLASTIC CAP                                        | WL710  | 2        |
| 8    | BLADE                                              | WX2417 | 1        |
| 9    | SLIP-ON FOOT, 3/4"                                 | WK219  | 2        |
| 10   | COMPRESSION SPRING                                 | WX2424 | 2        |
| 11   | SET SCREW, 10-24 X 3/16"                           | WR1377 | 2        |
| 12   | CAM LOCKING PIN                                    | WU904  | 1        |
| 13   | #2 PHILLIPS PAN HEAD SCREW, 1/4"-20 X 1/2"         | WR1158 | 5        |
| 14   | #3 PHILLIPS PAN HEAD SCREW, 1/4"-20 X 3/4"         | WR1378 | 2        |
| 15   | EXCENTRIC CAM                                      | WX2425 | 2        |
| 16   | ANVIL BEAM                                         | R4525  | 1        |
| 17   | GUIDE ROD                                          | WU903  | 2        |
| 18   | BLADE BEAM                                         | R4526  | 1        |
| 19   | CAM BAR                                            | R4527  | 1        |
| 20   | CAM PIN                                            | WU905  | 2        |
| 21   | SPRING PIN, 3/8" DIA X 11/4" LONG                  | WR1379 | 2        |
| 22   | BED BRACE EXTRUSION                                | WC921  | 2        |
| 23   | #3 PHILLIPS PAN HEAD SCREW, 1/4"-20 X 1"           | WR1380 | 4        |
| 24   | #2 PHILLIPS FLAT HEAD SCREW, #10 X 1" LONG         | WR1381 | 3        |
| 25   | LEG                                                | R4531  | 1        |
| 26   | ADHESIVE RULE                                      | WX2426 | 1        |
| 27   | BED                                                | WL708  | 1        |
| 28   | SPRING BUTTON                                      | WT173  | 1        |
| 29   | EXTENSION HANDLE                                   | R4528  | 1        |
| 30   | SOFT GRIP                                          | WT507  | 1        |
| 31   | BED FENCE                                          | R3944  | 1        |
| 32   | END CAP                                            | WL741  | 1        |