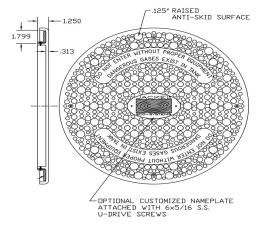

sup> decorative finish.

## **Specifications**

- Material: Polyethylene Structural Foam
- **Seal:** Flexible Polyvinyl Chloride (PVC) Thermoplastic
- Fasteners: 301 Stainless Steel

## **Features and Benefits**

- Adapts to 18 in. PVC, single and double wall polyethylene riser pipes. Also fits certain riser systems.
- High strength and lightweight. Can handle up to 2,000 pounds
- Utilizes Jackel's Tech Tough™ design technology
- Natural green color easily camouflaged by lawn and landscaping
- Lawn Deco<sup>™</sup> decorative non-slip surface
- Molded, replaceable water-tight seal prevents ground water seepage
- No rust, square-drive stainless steel screws
- Customized logos available
- Insulation available
- Standard insulation is 2 in. thick rigid foam with an R-10 value

## Dimensions



© 2019 Jackel, Inc.