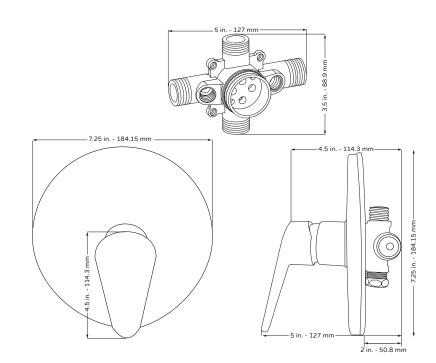

## NOTES

- Measure your actual product for rough-in details
- Install this product according to the installation instructions