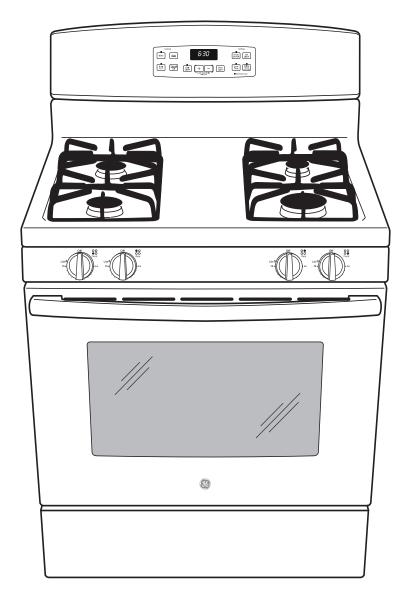

## **JGB635DEK**

GE® 30" Free-Standing Gas Range

# GE® 30" Free-Standing Gas Range

#### **FEATURES AND BENEFITS**

 $13,\!000$  BTU burner - Delivers a wide range of heat output ideal for most cooking requirements

Black matte steel grates - Enjoy a high-end look with a durable, matte coating

Precise Simmer burner - Delicate foods don't burn with low, even heat

Self-clean oven - Cleans the oven cavity without the need for scrubbing

5.0 cu. ft. oven capacity - Cook more dishes at once

Sealed cooktop burners - Contain spills and make cleaning quick and easy

In-oven broil - Healthy meals are hassle-free with in-oven broiling

Sabbath Mode

Model JGB635DEKWW - White on white

Model JGB635DEKBB - Black on black