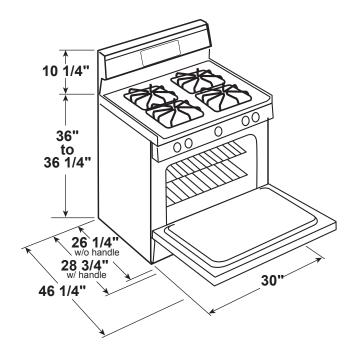

#### **DIMENSIONS AND INSTALLATION INFORMATION**

ELECTRICAL RATING: 120V, 60Hz, 15A

**INSTALLATION INFORMATION:** Before installing,

consult installation instructions packed with product for current dimensional data.