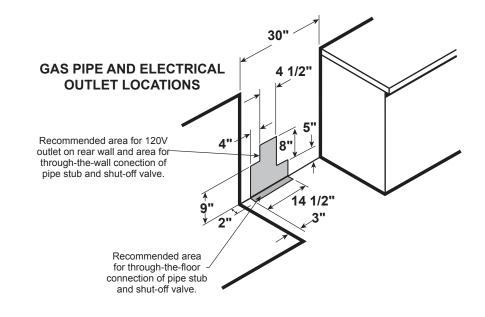

#### **DIMENSIONS AND INSTALLATION INFORMATION**

ELECTRICAL RATING: 120V, 60Hz, 15A

**INSTALLATION INFORMATION:** Before installing,

consult installation instructions packed with product for current dimensional data.