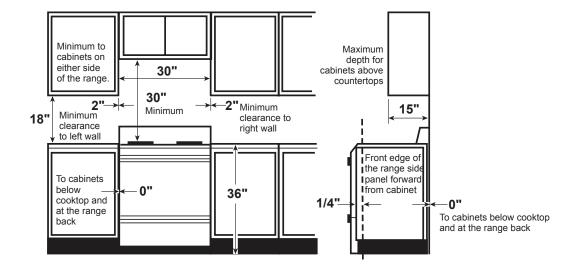

#### **DIMENSIONS AND INSTALLATION INFORMATION**

ELECTRICAL RATING: 120V, 60Hz, 15A

**INSTALLATION INFORMATION:** Before installing,

consult installation instructions packed with product for current dimensional data.

All GE Appliances ranges are equipped with an Anti-Tip device. The installation of this device is an important, required step in the installation of the range.