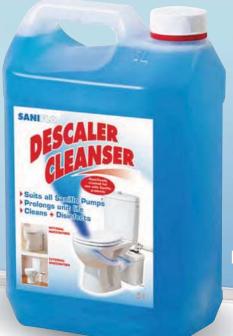

## **DESCALER**

Prolongs the life of all Saniflo pumps by cleaning and disinfecting.

This special formula is perfectly designed for cleaning and descaling the heart of your system and its internal components.

- Specifically created for use with Saniflo products
- Laboratory formulated with phosphoric acid
- Concentrated solution for optimum cleaning power
- Regular usage prolongs unit life and maintains efficiency
- Harmless to septic tank operation