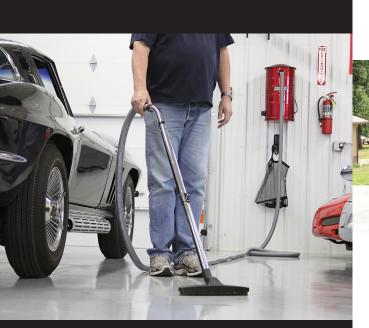

#### **EXTREME** REACH

Comes with 30 ft or 50 ft hose & cleaning tools for use inside the garage or out into the driveway.