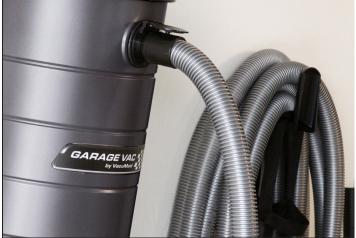

# **EASY** INSTALLATION This easy to install, durable vacuum is wall-mounted so it is up and out of your way.

### **SIMPLE** MAINTENANCE

Easy to change 7 gallon HEPA bag.