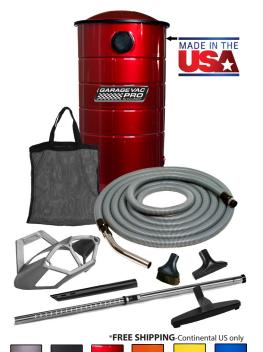

| FEATURES                            |         |
|-------------------------------------|---------|
| Powder Coated<br>Gavlannealed Steel | •       |
| Sealed 7 Gallon HEPA<br>Style Bag   | •       |
| Wall Mounted                        | •       |
| 30 or 50 ft crushproof hose         | •       |
| Residential Warranty                | 5 yrs   |
| Commercial Warranty                 | 90 days |

#### **EXTREME** REACH

Comes with 30 ft or 50 ft hose & cleaning tools for use inside the garage or out into the driveway.

#### **GARAGE VAC PRO BY VACUMAID®**

This wall-mounted vacuum cleaner is extremely powerful and has a variety of cleaning applications, both residential & commercial:

- Garages
- Workshops
- Vehicles
- Utility rooms
- · Auto Detail Shop
- Basements
- Showrooms