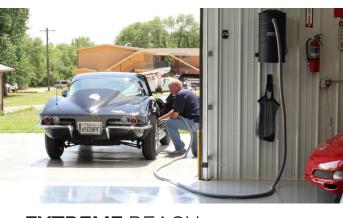

#### **EXTREME** REACH

Comes with 30 ft or 50 ft hose & cleaning tools for use inside the garage or out into the driveway.