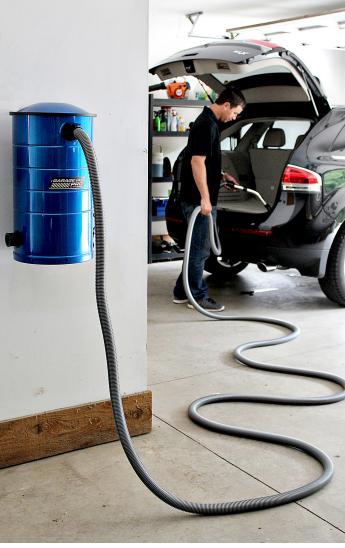

# **EASY** INSTALLATION This easy to install, durable vacuum is wall-mounted so it is up and out of your way.

#### **EXTREME** REACH

Comes with 30 ft or 50 ft hose & cleaning tools for use inside the garage or out into the driveway.

It mounts quickly and easily to the wall with no plumbing necessary. Performs like a commercial vacuum and gives you professional results every time.