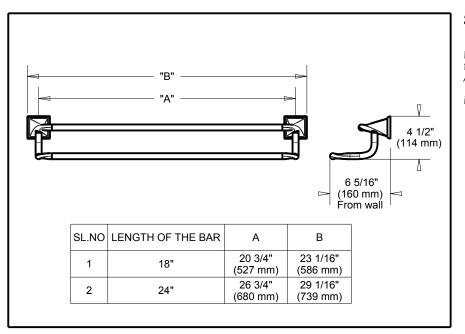

## STANDARD SPECIFICATIONS:

 Wood blocking is preferable behind all wall surfaces. If wood blocking is not available, the following fasteners are suggested: Tile/Masonry-Plastic or lead Anchors Plaster/drywall-Toggle bolts.
Mounting hardware and mounting template included with product.