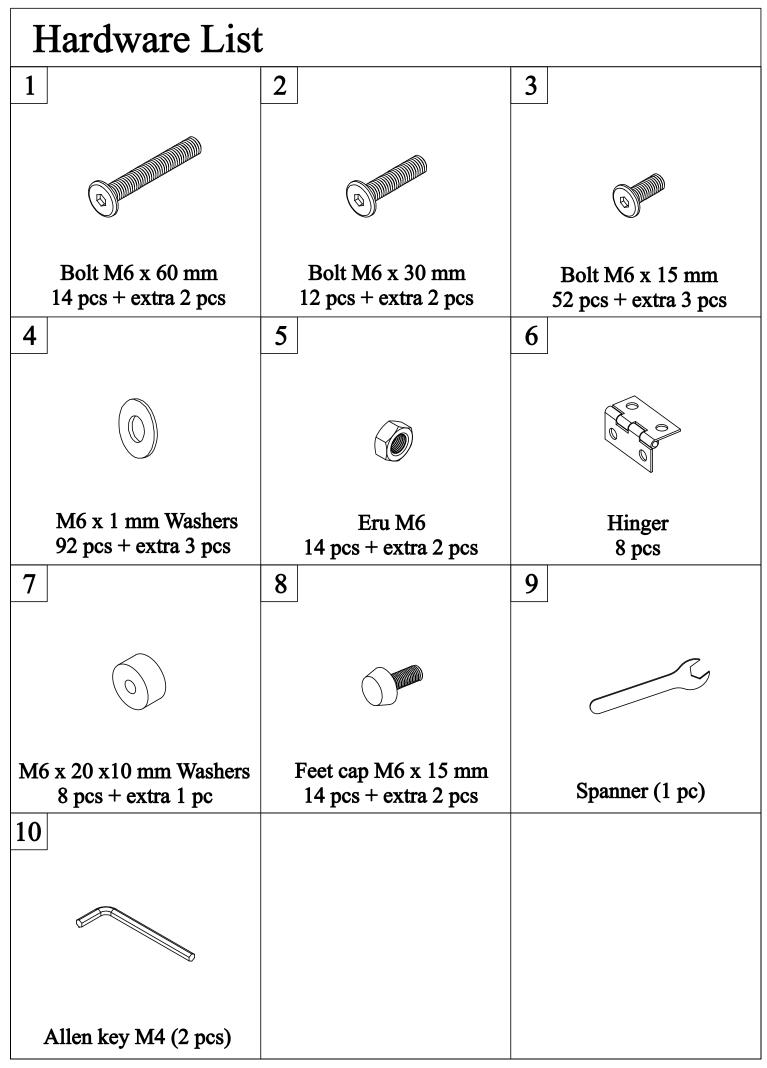

#### WF316837

**C** x 2

**F** x 2

**G** x 2

HARDWARE

WF316838

6 VY

A x 2

I x 4

L x 2

D x 2

H x 4

**E** x 2

6/12

The horn button design can help you to effectively fix cushion

Find the place where you want to fix the location and open the rattan to insert horn button