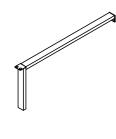

50% Tighten before fixing all screws, Allen wrench is recommended instead of an electric drill.
- 2. Place the item on a flat ground to adjust and make sure it remains stable
- 3. Tighten up all screws with tools gradually.
- 4. If the screws are not aligned with holes during assembly, please loosen all the other screws to 50% and continue the assembly process.
- 5. If the item is not stable, please loosen all the screws, adjust it on a flat ground and tighten up all screws again.
- 6. Note : If one or some screws are fully tightened during assembly, chances are the others will not be aligned with holes. In addition, all the holes are designed to be relatively larger to provide more space for the adjustment of the screws.





### CARTON CONTENT:

#### WF316837



**C** x 2



**F** x 2



**G** x 2







HARDWARE

WF316838

6 VY



A x 2

I x 4





L x 2

D x 2



H x 4

**E** x 2





6/12









The horn button design can help you to effectively fix cushion



Find the place where you want to fix the location and open the rattan to insert horn button





When fully inserted, it has spare tape to increase the cushion movement space

3

The cushion fixation is completed, if you any other problem, please contact seller