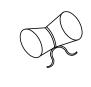

I x 4

L x 2

D x 2

H x 4

**E** x 2

6/12

The horn button design can help you to effectively fix cushion

Find the place where you want to fix the location and open the rattan to insert horn button

When fully inserted, it has spare tape to increase the cushion movement space

3

The cushion fixation is completed, if you any other problem, please contact seller