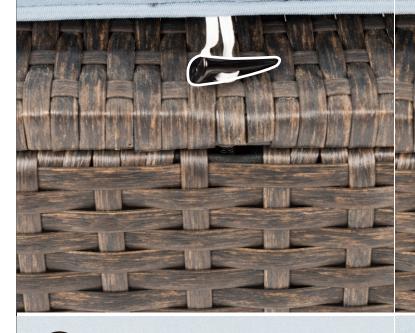

I x 4

L x 2

D x 2

H x 4

**E** x 2

6/12

The horn button design can help you to effectively fix cushion

Find the place where you want to fix the location and open the rattan to insert horn button

When fully inserted, it has spare tape to increase the cushion movement space

3

The cushion fixation is completed, if you any other problem, please contact seller