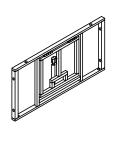

Notice:

- 1. 50% Tighten before fixing all screws, Allen wrench is recommended instead of an electric drill.
- 2. Place the item on a flat ground to adjust and make sure it remains stable
- 3. Tighten up all screws with tools gradually.
- 4. If the screws are not aligned with holes during assembly, please loosen all the other screws to 50% and continue the assembly process.
- 5. If the item is not stable, please loosen all the screws, adjust it on a flat ground and tighten up all screws again.
- 6. Note : If one or some screws are fully tightened during assembly, chances are the others will not be aligned with holes. In addition, all the holes are designed to be relatively larger to provide more space for the adjustment of the screws.





### CARTON CONTENT:

#### WF316837



**C** x 2



**F** x 2



**G** x 2







HARDWARE

WF316838

6 VY



A x 2

I x 4





L x 2

D x 2



H x 4

**E** x 2





6/12









The horn button design can help you to effectively fix cushion



Find the place where you want to fix the location and open the rattan to insert horn button





When fully inserted, it has spare tape to increase the cushion movement space

3

The cushion fixation is completed, if you any other problem, please contact seller