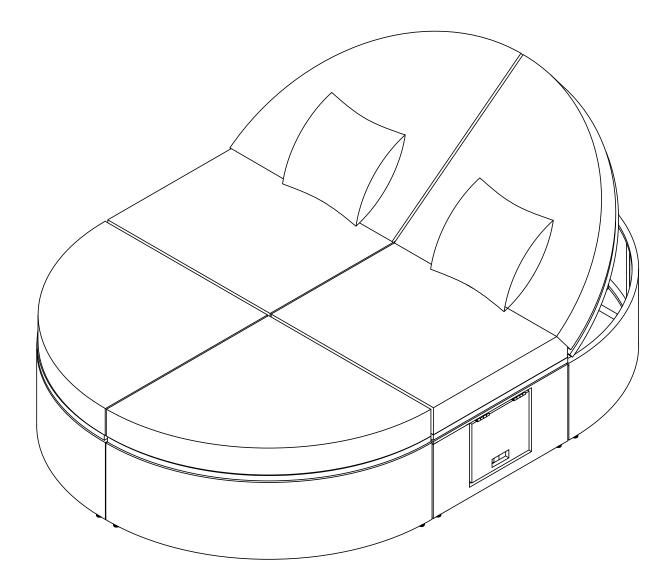

## **ASSEMBLY INSTRUCTIONS**

# **PATIO DAYBED**



NOTE: 50% TIGHTEN BEFORE FIXING ALL BOLTS WF316837 WF316838



#### Notice:

- 1. 50% Tighten before fixing all screws, Allen wrench is recommended instead of an electric drill.
- 2. Place the item on a flat ground to adjust and make sure it remains stable
- 3. Tighten up all screws with tools gradually.
- 4. If the screws are not aligned with holes during assembly, please loosen all the other screws to 50% and continue the assembly process.
- 5. If the item is not stable, please loosen all the screws, adjust it on a flat ground and tighten up all screws again.
- 6. Note : If one or some screws are fully tightened during assembly, chances are the others will not be aligned with holes. In addition, all the holes are designed to be relatively larger to provide more space for the adjustment