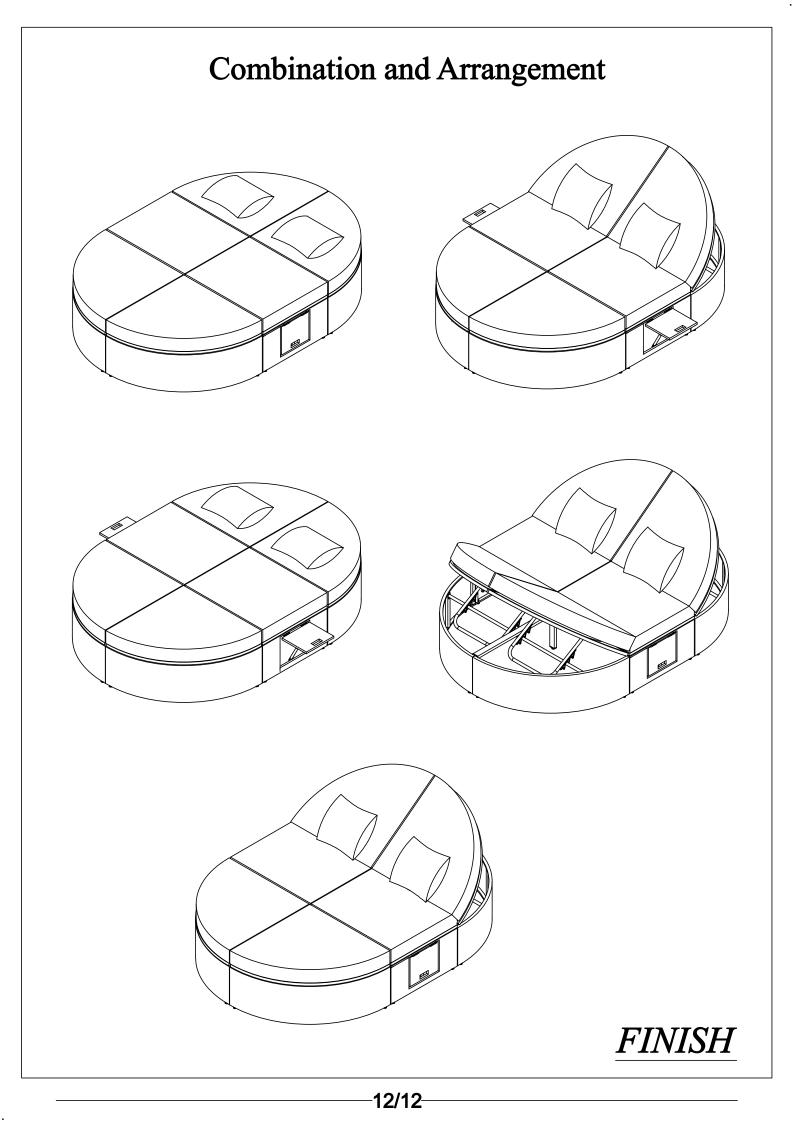

round and tighten up all screws again.
- 6. Note : If one or some screws are fully tightened during assembly, chances are the others will not be aligned with holes. In addition, all the holes are designed to be relatively larger to provide more space for the adjustment of the screws.





### CARTON CONTENT:

#### WF316837



**C** x 2



**F** x 2



**G** x 2







HARDWARE

WF316838

6 VY



A x 2

I x 4





L x 2

D x 2



H x 4

**E** x 2





6/12









The horn button design can help you to effectively fix cushion



Find the place where you want to fix the location and open the rattan to insert horn button





When fully inserted, it has spare tape to increase the cushion movement space

3

The cushion fixation is completed, if you any other problem, please contact seller