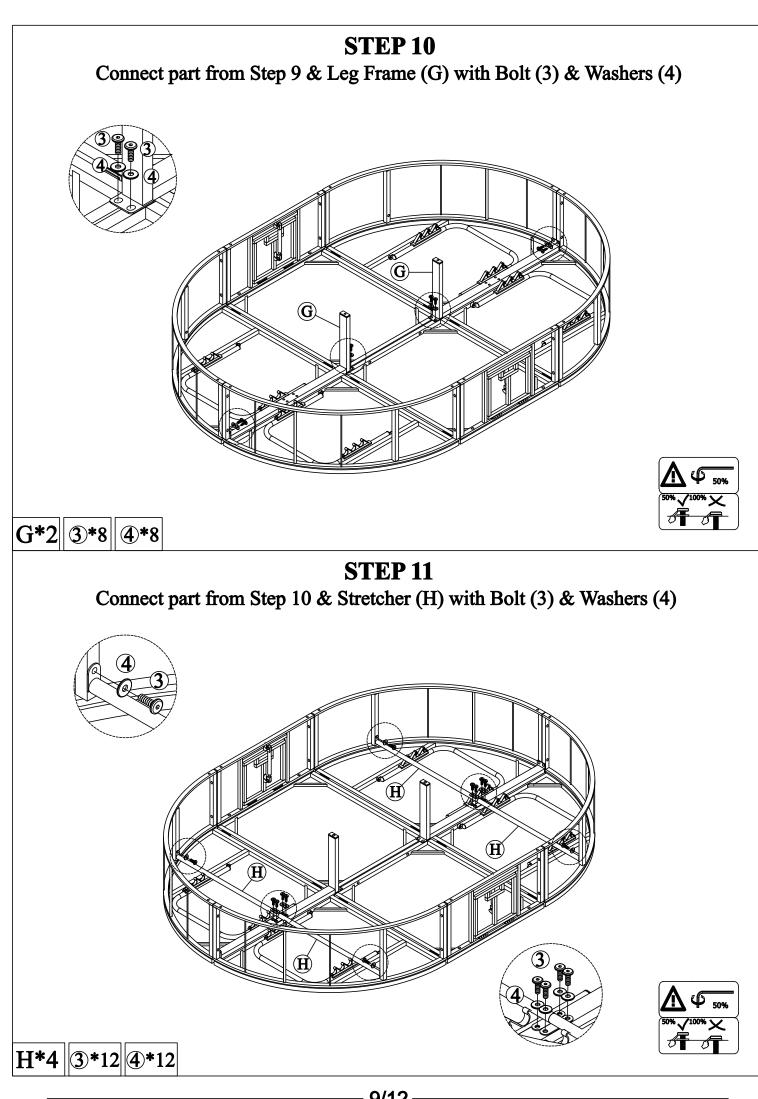

tem on a flat ground to adjust and make sure it remains stable
- 3. Tighten up all screws with tools gradually.
- 4. If the screws are not aligned with holes during assembly, please loosen all the other screws to 50% and continue the assembly process.
- 5. If the item is not stable, please loosen all the screws, adjust it on a flat ground and tighten up all screws again.
- 6. Note : If one or some screws are fully tightened during assembly, chances are the others will not be aligned with holes. In addition, all the holes are designed to be relatively larger to provide more space for the adjustment of the screws.





### CARTON CONTENT:

#### WF316837



**C** x 2



**F** x 2



**G** x 2







HARDWARE

WF316838

6 VY



A x 2

I x 4





L x 2

D x 2



H x 4

**E** x 2





6/12









The horn button design can help you to effectively fix cushion



Find the place where you want to fix the location and open the rattan to insert horn button





When fully inserted, it has spare tape to increase the cushion movement space

3

The cushion fixation is completed, if you any other problem, please contact seller