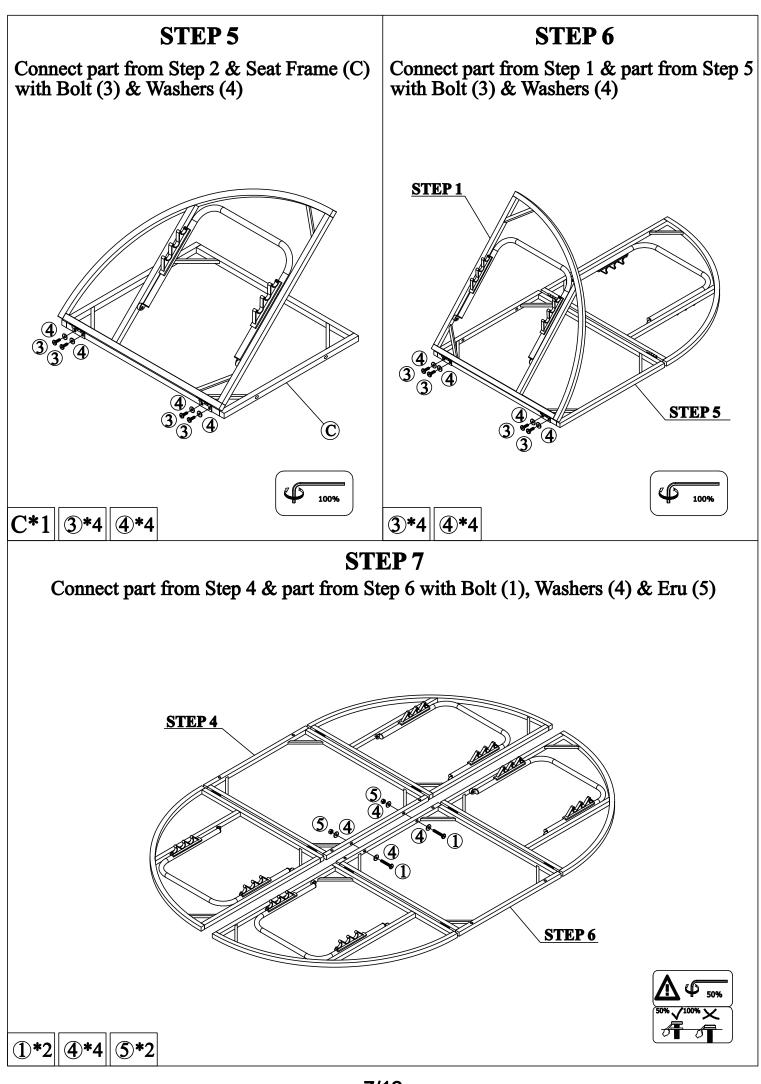

he item on a flat ground to adjust and make sure it remains stable
- 3. Tighten up all screws with tools gradually.
- 4. If the screws are not aligned with holes during assembly, please loosen all the other screws to 50% and continue the assembly process.
- 5. If the item is not stable, please loosen all the screws, adjust it on a flat ground and tighten up all screws again.
- 6. Note : If one or some screws are fully tightened during assembly, chances are the others will not be aligned with holes. In addition, all the holes are designed to be relatively larger to provide more space for the adjustment of the screws.





### CARTON CONTENT:

#### WF316837



**C** x 2



**F** x 2



**G** x 2







HARDWARE

WF316838

6 VY



A x 2

I x 4





L x 2

D x 2



H x 4

**E** x 2





6/12









The horn button design can help you to effectively fix cushion



Find the place where you want to fix the location and open the rattan to insert horn button





When fully inserted, it has spare tape to increase the cushion movement space

3

The cushion fixation is completed, if you any other problem, please contact seller