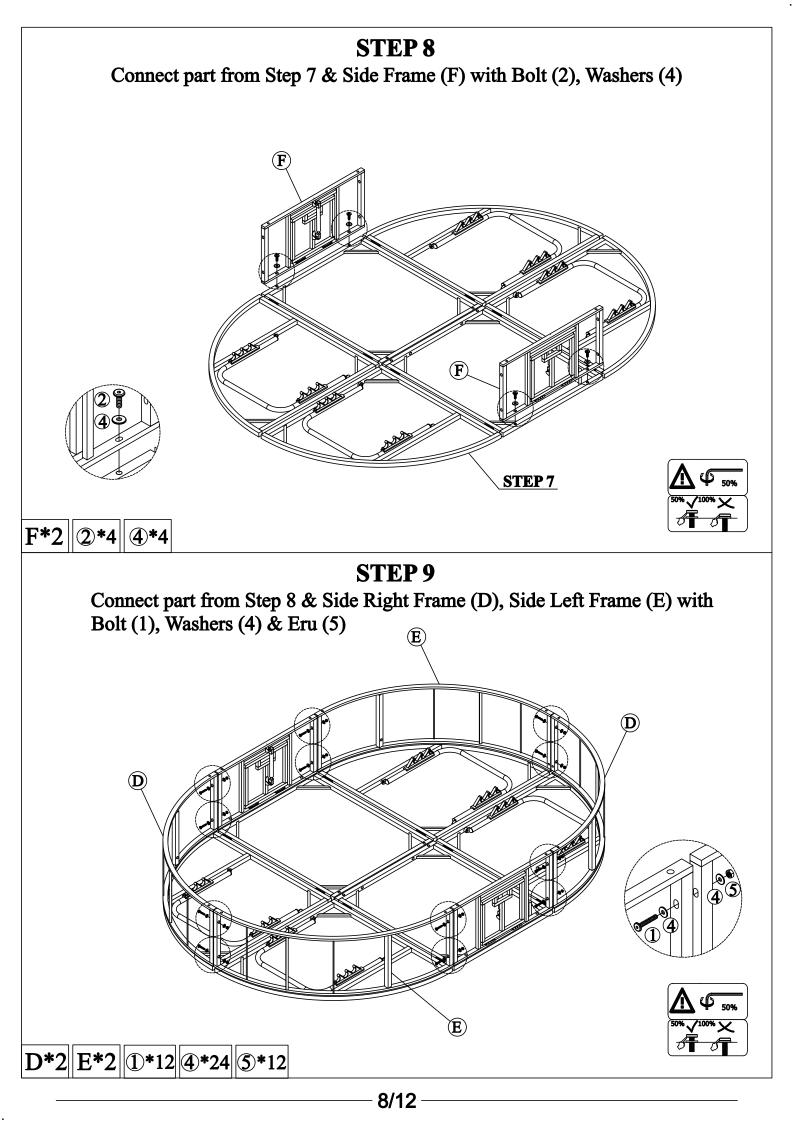

item on a flat ground to adjust and make sure it remains stable
- 3. Tighten up all screws with tools gradually.
- 4. If the screws are not aligned with holes during assembly, please loosen all the other screws to 50% and continue the assembly process.
- 5. If the item is not stable, please loosen all the screws, adjust it on a flat ground and tighten up all screws again.
- 6. Note : If one or some screws are fully tightened during assembly, chances are the others will not be aligned with holes. In addition, all the holes are designed to be relatively larger to provide more space for the adjustment of the screws.





### CARTON CONTENT:

#### WF316837



**C** x 2



**F** x 2



**G** x 2







HARDWARE

WF316838

6 VY



A x 2

I x 4





L x 2

D x 2



H x 4

**E** x 2





6/12









The horn button design can help you to effectively fix cushion



Find the place where you want to fix the location and open the rattan to insert horn button





When fully inserted, it has spare tape to increase the cushion movement space

3

The cushion fixation is completed, if you any other problem, please contact seller