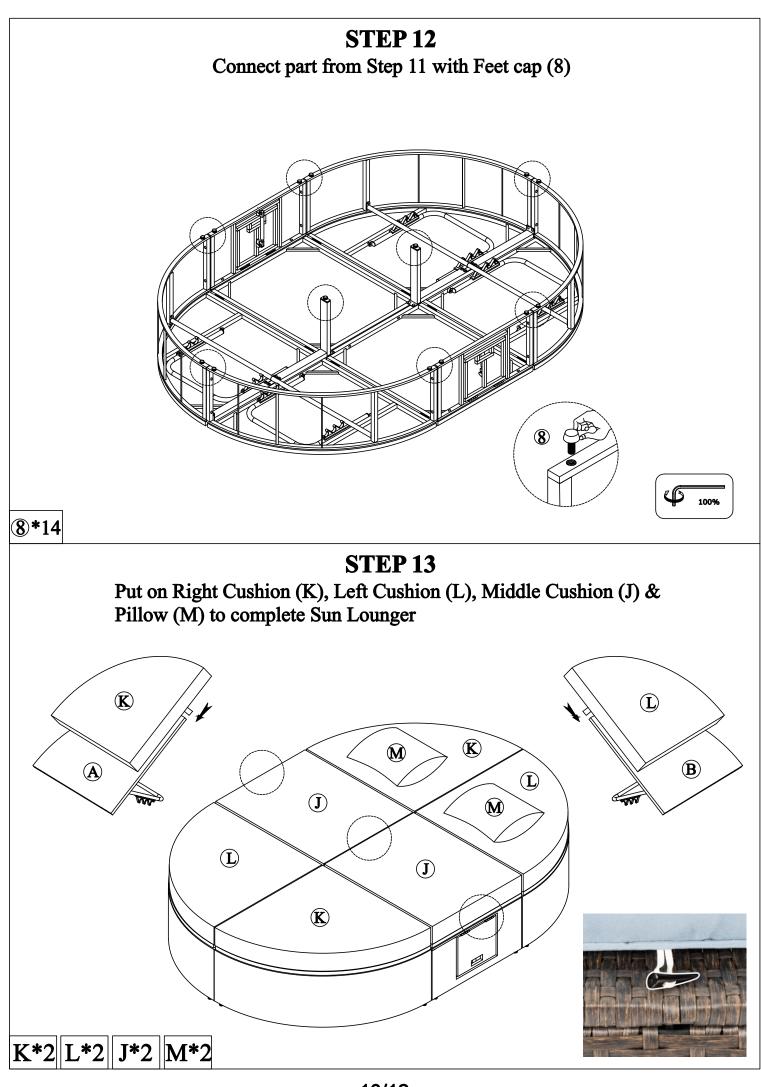

I x 4

L x 2

D x 2

H x 4

**E** x 2

6/12

The horn button design can help you to effectively fix cushion

Find the place where you want to fix the location and open the rattan to insert horn button

When fully inserted, it has spare tape to increase the cushion movement space

3

The cushion fixation is completed, if you any other problem, please contact seller