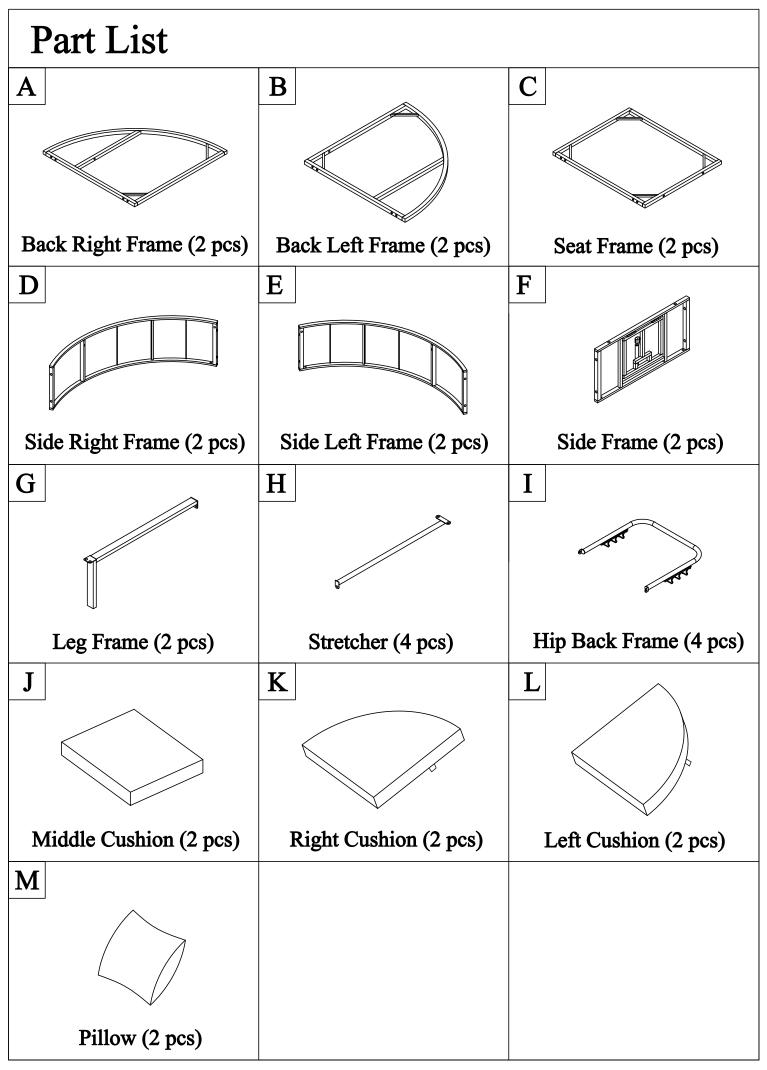

#### WF316837

**C** x 2

**F** x 2

**G** x 2

HARDWARE

WF316838

6 VY

A x 2

I x 4

L x 2

D x 2

H x 4

**E** x 2

6/12

The horn button design can help you to effectively fix cushion

Find the place where you want to fix the location and open the rattan to insert horn button