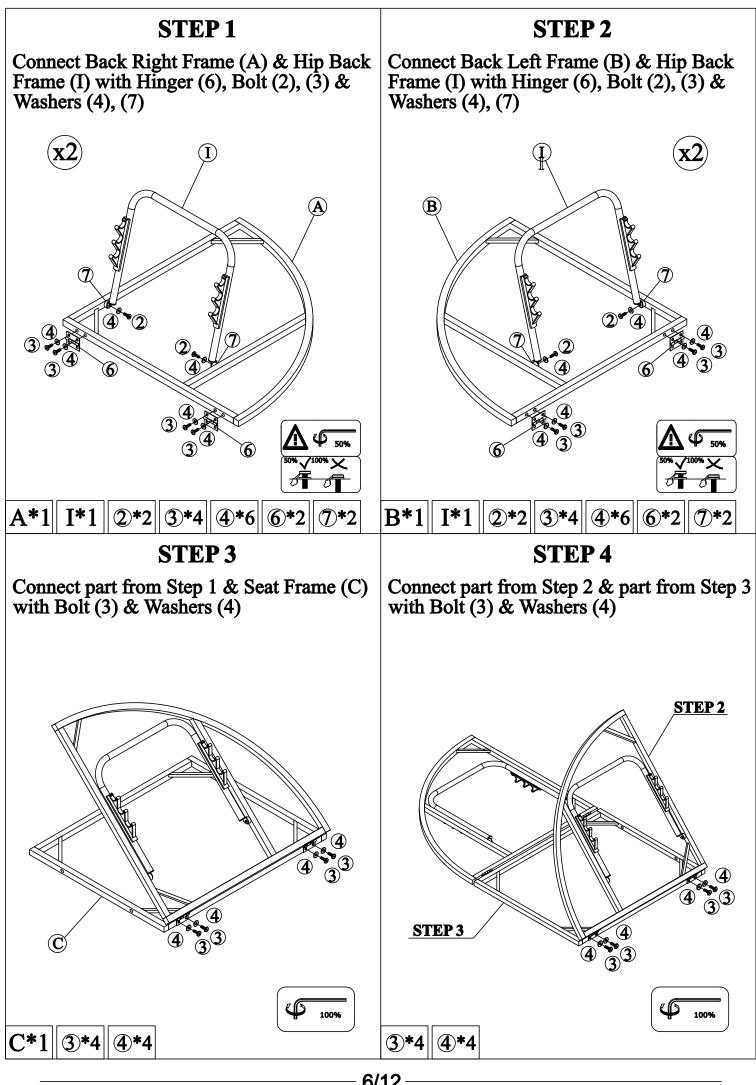

Place the item on a flat ground to adjust and make sure it remains stable
- 3. Tighten up all screws with tools gradually.
- 4. If the screws are not aligned with holes during assembly, please loosen all the other screws to 50% and continue the assembly process.
- 5. If the item is not stable, please loosen all the screws, adjust it on a flat ground and tighten up all screws again.
- 6. Note : If one or some screws are fully tightened during assembly, chances are the others will not be aligned with holes. In addition, all the holes are designed to be relatively larger to provide more space for the adjustment of the screws.





### CARTON CONTENT:

#### WF316837



**C** x 2



**F** x 2



**G** x 2







HARDWARE

WF316838

6 VY



A x 2

I x 4





L x 2

D x 2



H x 4

**E** x 2





6/12









The horn button design can help you to effectively fix cushion



Find the place where you want to fix the location and open the rattan to insert horn button





When fully inserted, it has spare tape to increase the cushion movement space

3

The cushion fixation is completed, if you any other problem, please contact seller