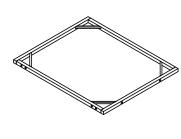

6838



#### Notice:

- 1. 50% Tighten before fixing all screws, Allen wrench is recommended instead of an electric drill.
- 2. Place the item on a flat ground to adjust and make sure it remains stable
- 3. Tighten up all screws with tools gradually.
- 4. If the screws are not aligned with holes during assembly, please loosen all the other screws to 50% and continue the assembly process.
- 5. If the item is not stable, please loosen all the screws, adjust it on a flat ground and tighten up all screws again.
- 6. Note : If one or some screws are fully tightened during assembly, chances are the others will not be aligned with holes. In addition, all the holes are designed to be relatively larger to provide more space for the adjustment of the screws.





### CARTON CONTENT:

#### WF316837



**C** x 2



**F** x 2



**G** x 2







HARDWARE

WF316838

6 VY



A x 2

I x 4





L x 2

D x 2



H x 4

**E** x 2





6/12









The horn button design can help you to effectively fix cushion



Find the place where you want to fix the location and open the rattan to insert horn button





When fully inserted, it has spare tape to increase the cushion movement space

3

The cushion fixation is completed, if you any other problem, please contact seller