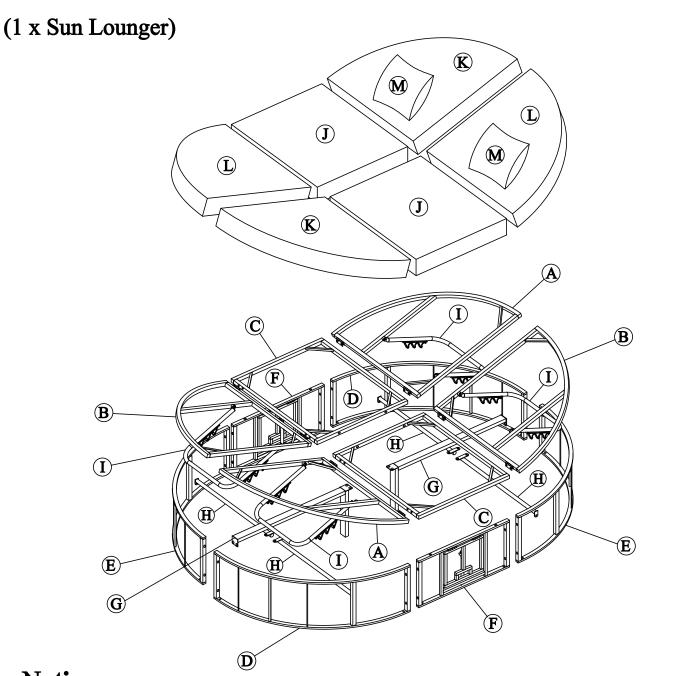

#### WF316837

**C** x 2

**F** x 2

**G** x 2

HARDWARE

WF316838

6 VY

A x 2

I x 4

L x 2

D x 2

H x 4

**E** x 2

6/12

The horn button design can help you to effectively fix cushion

Find the place where you want to fix the location and open the rattan to insert horn button