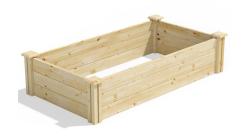

# ORIGINAL PINE RAISED GARDEN BED | ASSEMBLY INSTRUCTIONS

Questions? Email info@greenesfence.com or call 800-622-5510 Monday - Friday 8am-5pm EST

## **BUILD A FRAME**

Place the walls parallel to each other and connect them into a rectangle with two 2ft. Boards. This forms the frame of the Garden Bed.