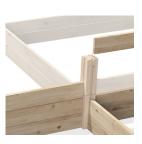

# ADD A SECOND AND THIRD BOARD TO ALL WALLS & ATTACH DECORATIVE CAPS

Add Boards, one at a time, directly on top of each existing Board in the Frame. Push the Boards down evenly between the tops of the Tall Posts. If needed, tap snugly into place with a rubber mallet. Attach each Decorative Cap to a Tall Post with a screwdriver and one Screw. We recommend drilling a pilot hole first for each Screw.