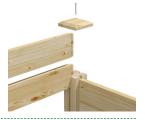

# ADD A SECOND AND THIRD BOARD TO ALL WALLS & ATTACH DECORATIVE CAPS

Add Boards, one at a time, directly on top of each existing Board in the Frame. Push the Boards down evenly between the tops of the Tall Posts. If needed, tap snugly into place with a rubber mallet. Attach each Decorative Cap to a Tall Post with a screwdriver and one Screw. We recommend drilling a pilot hole first for each Screw.