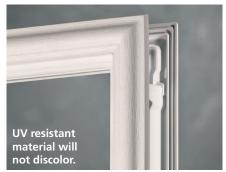

## EVOLVE Frame in High Performance (HP®) Material

- Evolve Frame delivers superior aesthetics: full glass coverage, superior performance, superior looks!
- No oozing, no squeeze out, no mess. Evolve's dry glaze seal beats the industry's standard frame hands down.
- The unique frame rib construction and placement of the Galaxy screw bosses reduce scalloping and corner flare.
- Auto-aligning screw hole covers and keyed cover seat make for a clean and easy cover insertion.
- UV resistant material will not discolor. May also be painted or stained with adhesion promoter.