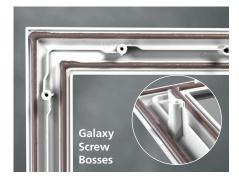

## EVOLVE Frame in High Performance (HP®) Material

- Evolve Frame delivers superior aesthetics: full glass coverage, superior performance, superior looks!
- No oozing, no squeeze out, no mess. Evolve's dry glaze seal beats the industry's standard frame hands down.
- The unique frame rib construction and placement of the Galaxy screw bosses reduce scalloping and corner flare.
- Auto-aligning screw hole covers and keyed cover seat make for a clean and easy cover insertion.
- UV resistant material will not discolor. May also be painted or stained with adhesion promoter.