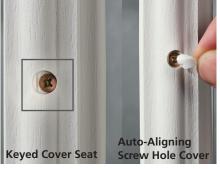

## EVOLVE Frame in High Performance (HP®) Material

- Evolve Frame delivers superior aesthetics: full glass coverage, superior performance, superior looks!
- No oozing, no squeeze out, no mess. Evolve's dry glaze seal beats the industry's standard frame hands down.
- The unique frame rib construction and placement of the Galaxy screw bosses reduce scalloping and corner flare.
- Auto-aligning screw hole covers and keyed cover seat make for a clean and easy cover insertion.
- UV resistant material will not discolor. May also be painted or stained with adhesion promoter.