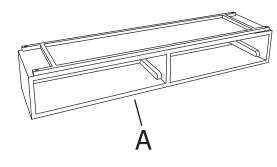

| NO. | PARTS                             | DESCRIPTION                | Q'TY  | NO. | PARTS    | DESCRIPTION                 | Q'TY         |
|-----|-----------------------------------|----------------------------|-------|-----|----------|-----------------------------|--------------|
| Α   |                                   | Console<br>Top             | 1 PC  | В   |          | R & L Leg<br>Assembly       | 2 PC         |
| С   |                                   | Bottom<br>Shelf            | 1 PC  | D   |          | Allen Head<br>Wrench<br>4MM | 1 PC<br>each |
| Е   | 0                                 | Flat Washer                | 8 PCS | F   | @        | Spring Washer               | 8 PCS        |
| G   |                                   | Allen Head Bolt<br>M6 X 12 | 8 PCS | Н   | (3)2000p | Wood Screw<br>12mm          | 2 PCS        |
| I   | Tool You Will Need (Not Supplied) |                            |       |     |          | Crosshead<br>Screwdriver    | 1PC          |

#### STEP 1