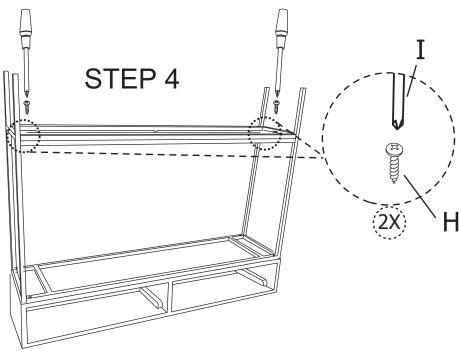

| NO. | PARTS                             | DESCRIPTION                | Q'TY  | NO. | PARTS    | DESCRIPTION                 | Q'TY         |
|-----|-----------------------------------|----------------------------|-------|-----|----------|-----------------------------|--------------|
| Α   |                                   | Console<br>Top             | 1 PC  | В   |          | R & L Leg<br>Assembly       | 2 PC         |
| С   |                                   | Bottom<br>Shelf            | 1 PC  | D   |          | Allen Head<br>Wrench<br>4MM | 1 PC<br>each |
| Е   | 0                                 | Flat Washer                | 8 PCS | F   | @        | Spring Washer               | 8 PCS        |
| G   |                                   | Allen Head Bolt<br>M6 X 12 | 8 PCS | Н   | (3)2000p | Wood Screw<br>12mm          | 2 PCS        |
| I   | Tool You Will Need (Not Supplied) |                            |       |     |          | Crosshead<br>Screwdriver    | 1PC          |