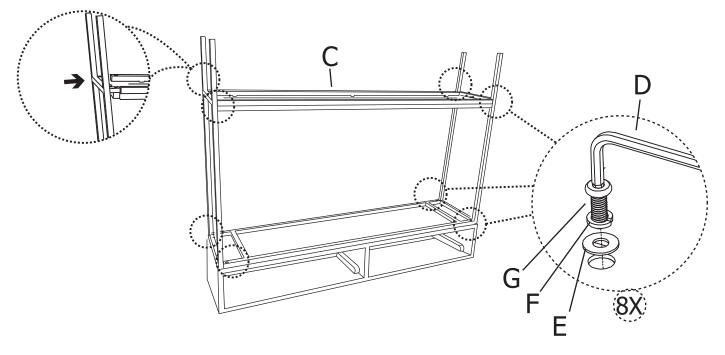

| NO. | PARTS                             | DESCRIPTION                | Q'TY  | NO. | PARTS    | DESCRIPTION                 | Q'TY         |
|-----|-----------------------------------|----------------------------|-------|-----|----------|-----------------------------|--------------|
| Α   |                                   | Console<br>Top             | 1 PC  | В   |          | R & L Leg<br>Assembly       | 2 PC         |
| С   |                                   | Bottom<br>Shelf            | 1 PC  | D   |          | Allen Head<br>Wrench<br>4MM | 1 PC<br>each |
| Е   | 0                                 | Flat Washer                | 8 PCS | F   | @        | Spring Washer               | 8 PCS        |
| G   |                                   | Allen Head Bolt<br>M6 X 12 | 8 PCS | Н   | (3)2000p | Wood Screw<br>12mm          | 2 PCS        |
| I   | Tool You Will Need (Not Supplied) |                            |       |     |          | Crosshead<br>Screwdriver    | 1PC          |

#### STEP 3