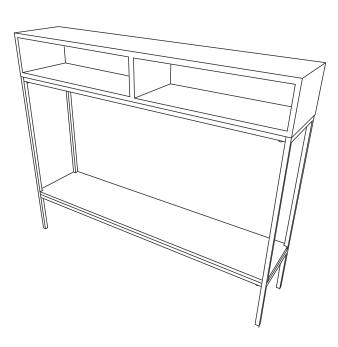

## Assembly Instructions Item # CF4234 CONSOLE WITH TWO CUBBY TOP AND SHELF

Thank you for purchasing a Carolina Forge Company product. This product has been designed for easy assembly and is constructed for durability. Please take the time to read and follow the assembly instructions carefully. If a part or hardware is missing or you have any difficulties in assembling this product, please contact us Toll Free 1-800-228-3876.

### **CAROLINA FORGE**

Assembly Instructions

Item # CF4234

CONSOLE WITH TWO CUBBY TOP AND SHELF

# Assembly Instructions Item # CF4234 CONSOLE WITH TWO CUBBY TOP AND SHELF