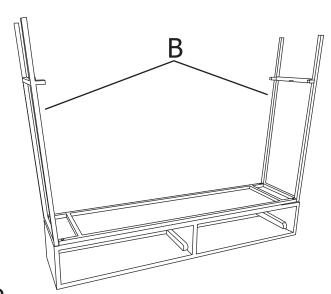

| NO. | PARTS                             | DESCRIPTION                | Q'TY  | NO. | PARTS    | DESCRIPTION                 | Q'TY         |
|-----|-----------------------------------|----------------------------|-------|-----|----------|-----------------------------|--------------|
| Α   |                                   | Console<br>Top             | 1 PC  | В   |          | R & L Leg<br>Assembly       | 2 PC         |
| С   |                                   | Bottom<br>Shelf            | 1 PC  | D   |          | Allen Head<br>Wrench<br>4MM | 1 PC<br>each |
| Е   | 0                                 | Flat Washer                | 8 PCS | F   | @        | Spring Washer               | 8 PCS        |
| G   |                                   | Allen Head Bolt<br>M6 X 12 | 8 PCS | Н   | (3)2000p | Wood Screw<br>12mm          | 2 PCS        |
| I   | Tool You Will Need (Not Supplied) |                            |       |     |          | Crosshead<br>Screwdriver    | 1PC          |

#### STEP 2