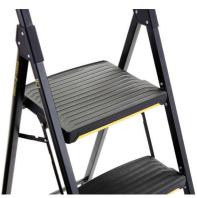

## **BIGGER IS BETTER**

The ladder features a giant top platform step for comfort, safety, and stability. The lower steps are also oversized, which means more comfort and less fatigue when using the ladder for long periods of time.

### SAFETY

Non-slip tread and oversized non-marring feet improve stability.

¥¥¥

SECURITY Safety latch keeps

Safety latch keeps platform in place.