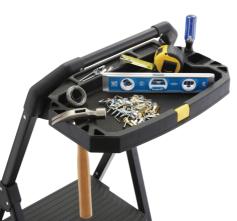

# **COMPLETE PROJECTS EASILY**

The 3 Step Pro Grade Steel is extremely tough, durable, and easy to use. The innovative design allows the ladder to be opened and closed easily with one hand, and the project tray is perfect for tools and hardware. The slim-fold design allows the ladder to fold up to under 3 inches thick, making this 3-Step PRO Steel Project Ladder the perfect tool for all your projects.