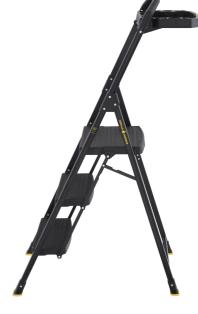

# **COMPLETE PROJECTS EASILY**

The 3 Step Pro Grade Steel is extremely tough, durable, and easy to use. The innovative design allows the ladder to be opened and closed easily with one hand, and the project tray is perfect for tools and hardware. The slim-fold design allows the ladder to fold up to under 3 inches thick, making this 3-Step PRO Steel Project Ladder the perfect tool for all your projects.

### **SPECIFICATIONS**

Duty Rating: 300 lbs ANSI Type IA Open Dimensions: 55.3"H x 19.2"W x 34.1"L Folded Dimensions: 61.2"H x 19.2"W x 3"L Top Platform: 15" x 12" Weight: 18.5 lbs SKU #: 1003 267 581