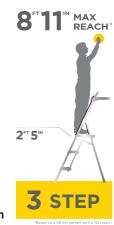

### **SPECIFICATIONS**

Duty Rating: 300 lbs ANSI Type IA Open Dimensions: 55.3"H x 19.2"W x 34.1"L Folded Dimensions: 61.2"H x 19.2"W x 3"L Top Platform: 15" x 12" Weight: 18.5 lbs SKU #: 1003 267 581