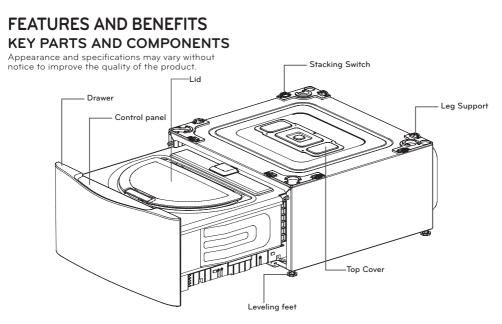

# A INVERTER DIRECT DRIVE MOTOR

The inverter motor, which is directly connected to the tub, produces less noise and vibration while offering outstanding durability and a long lifespan.

# B COMPACT CAPACITY & NEVERUST™ STAINLESS STEEL TUB

The efficient design provides capacity in a compact space.

### C FRONT TOUCH PANEL

The simple LED display shows cycle options, setting, cycle status and estimated time remaining. The touch buttons offer more convenience and a premium design aesthetic.

# D SMART DIAGNOSIS™

If you ever experience an issue with your LG washer, you don't have to worry. The SmartDiagnosis™ feature helps the service center diagnose problems over the phone, or with a simple app on your smart phone, helping you minimize costly, inconvenient service calls.

# E REMOTE CONTROL RCW1

Don't want to bend down to reach the controls? Set cycles with the touch of a button on the available remote control. (Included accessory (model WD205C), or available for purchase online or through an LG retailer.)