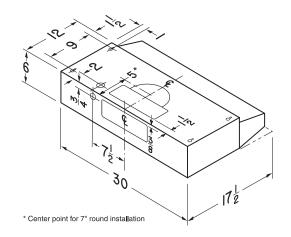

#### **DESCRIPTION**

- · Infinite speed, rotary fan control
- Two-level light control
- Polymeric blade and light lens (accepts up to 75W bulb)
- Washable aluminum filter
- Converts to non-ducted by installing cover plate into grille and installing the non-ducted filter (Model 41F, purchase separately)
- Mitered sides and hemmed bottom for safety and good looks
- Damper/duct connector included
- 7" round plate included
- Contemporary styling in White, Black, Bisque and Stainless Steel
- · Available in 30" width
- · Optional non-duct filters (Model 41F)
- Replacement grease filter (Model BP29)

## **SPECIFICATIONS**

| VOLTS | AMPS | CFM | SONES | DUCT          |
|-------|------|-----|-------|---------------|
| 120   | 2.5  | 190 | 7.5   | 3¼" X 10" (H) |
| 120   | 2.5  | 190 | 7.5   | 3¼" X 10" (V) |
| 120   | 2.5  | 220 | 7.5   | 7" Round (V)  |
| 120   | 2.5  | -   | -     | Non-Ducted    |

Unit shall have infinite speed fan control with separate Hi/Low/Off light switch.

Sides shall be mitered and bottom edge hemmed - with no sharp edges.

Air delivery shall be no less than 190 CFM ( $3\frac{1}{4}$  x 10 discharge) and 220 CFM (7" round discharge) and sound levels no greater than 7.5 Sones. All air and sound ratings shall be certified by HVI.