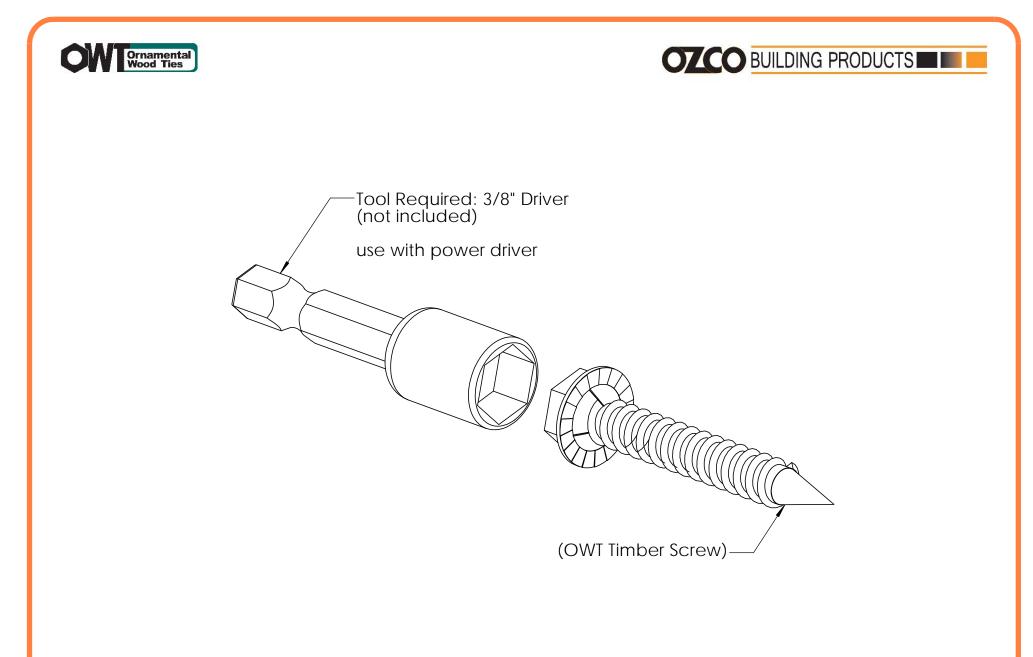

## Installation Instructions, OWT Timber Screw

**ENJOY** 

Sizes: 1.75, 2.75, 3.75, 5.75, 7.50, 10.00 & 12.00 inches

V2.00 - Installation Instructions, Specifications and Project Plans are effective May 1, 2015 and reflects information that available as of April 10, 2014. This information is updated periodically and should not be relied upon after October 15, 2016. Please visit www.OZCOBP.com to get current information.