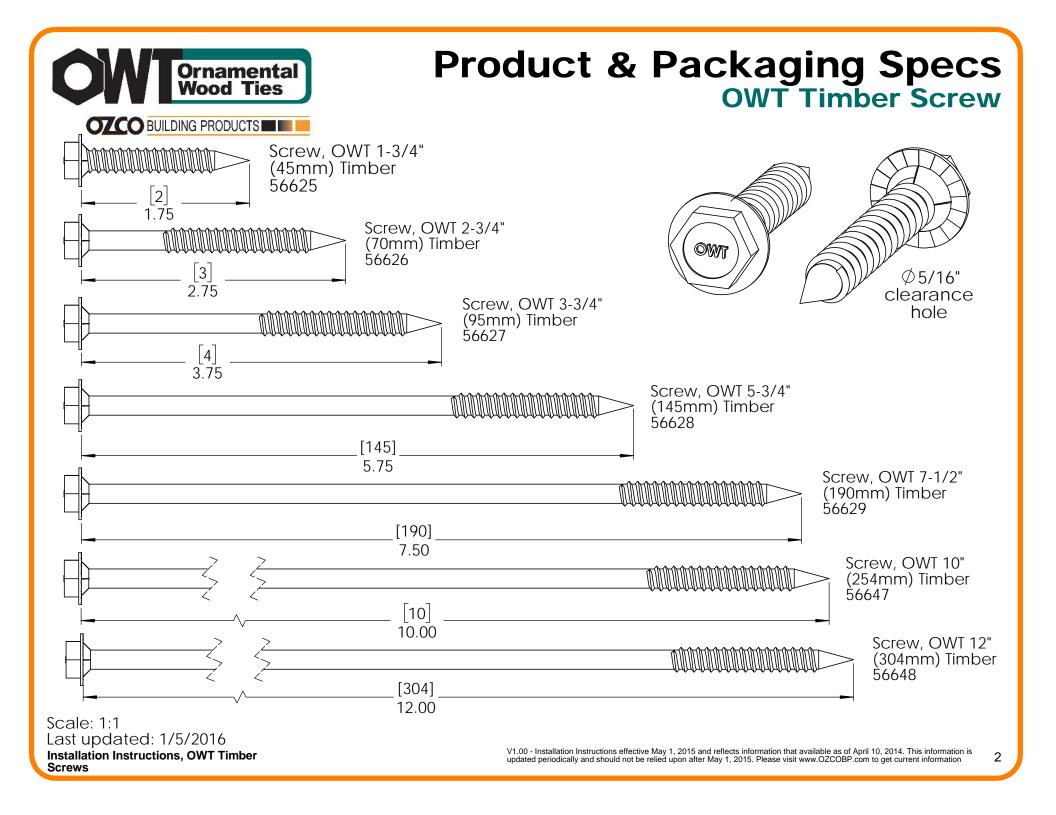

## Installation Instructions, OWT Timber Screw

**ENJOY** 

Sizes: 1.75, 2.75, 3.75, 5.75, 7.50, 10.00 & 12.00 inches

V2.00 - Installation Instructions, Specifications and Project Plans are effective May 1, 2015 and reflects information that available as of April 10, 2014. This information is updated periodically and should not be relied upon after October 15, 2016. Please visit www.OZCOBP.com to get current information.