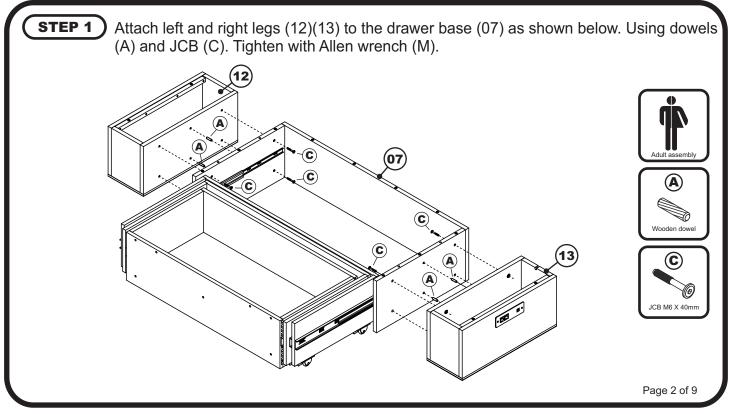

## MURPHY BED WITH CHARGING STATION

QUEEN

## **ASSEMBLY INSTRUCTIONS**



Before assembling your Murphy bed, please read through these instructions carefully and familiarize yourself with the different parts.

**ATTENTION!** If you receive a damaged or defective item, please contact affurnishings at customerservice@affurnishings.com or 1-800-955-3726









MB-DB-HML C-6245X
MB-DO-HML C-6246X
MB-PL-HML C-6247X
MB-LG-HML C-6248X

PO:

## **HARDWARE**

NOTE: WE INCLUDE SPARE HARDWARE IN CASE DAMAGE OCCURS DURING ASSEMBLY.

















Wood screw 3/4" - 8 pcs Spare - 1 pc



Spare - 1 pc





Washer - 10 pcs
Adjust quantity as needed.



**G** 

Page 1 of 9



























Wood Screw 3/4"











## **Congratulations!**

Your Murphy bed is now ready for use.

We recommend that you recheck that all screws are tight, and that all parts are secure before use to ensure lasting Safety.