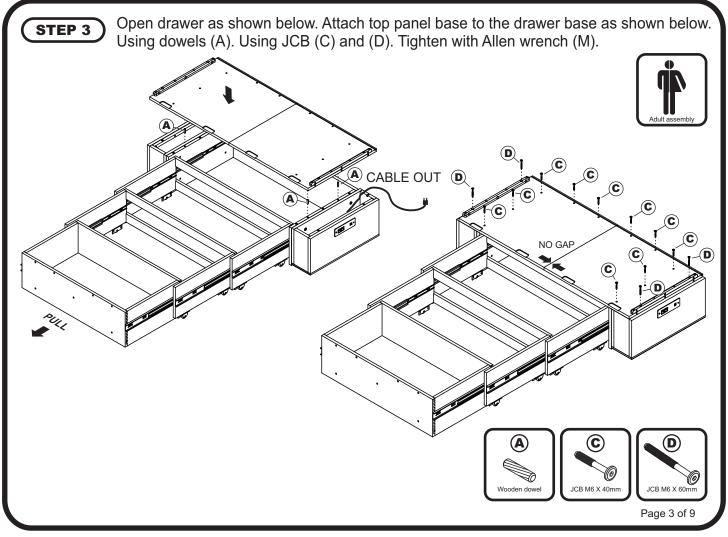

## MURPHY BED WITH CHARGING STATION

QUEEN

## **ASSEMBLY INSTRUCTIONS**



Before assembling your Murphy bed, please read through these instructions carefully and familiarize yourself with the different parts.

**ATTENTION!** If you receive a damaged or defective item, please contact affurnishings at customerservice@affurnishings.com or 1-800-955-3726









MB-DB-HML C-6245X
MB-DO-HML C-6246X
MB-PL-HML C-6247X
MB-LG-HML C-6248X

PO:

## **HARDWARE**

NOTE: WE INCLUDE SPARE HARDWARE IN CASE DAMAGE OCCURS DURING ASSEMBLY.

















Wood screw 3/4" - 8 pcs Spare - 1 pc



Spare - 1 pc





Washer - 10 pcs
Adjust quantity as needed.



**G** 

Page 1 of 9



























Wood Screw 3/4"











## **Congratulations!**

Your Murphy bed is now ready for use.

We recommend that you recheck that all screws are tight, and that all parts are secure before use to ensure lasting Safety.