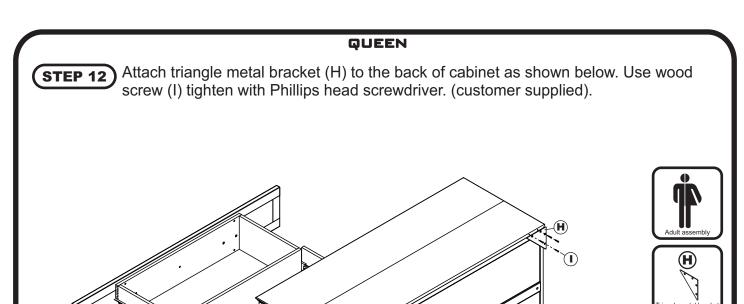

## MURPHY BED WITH CHARGING STATION

QUEEN

## **ASSEMBLY INSTRUCTIONS**



Before assembling your Murphy bed, please read through these instructions carefully and familiarize yourself with the different parts.

**ATTENTION!** If you receive a damaged or defective item, please contact affurnishings at customerservice@affurnishings.com or 1-800-955-3726









MB-DB-HML C-6245X
MB-DO-HML C-6246X
MB-PL-HML C-6247X
MB-LG-HML C-6248X

PO:

## **HARDWARE**

NOTE: WE INCLUDE SPARE HARDWARE IN CASE DAMAGE OCCURS DURING ASSEMBLY.

















Wood screw 3/4" - 8 pcs Spare - 1 pc



Spare - 1 pc





Washer - 10 pcs
Adjust quantity as needed.



**G** 

Page 1 of 9



























Wood Screw 3/4"











## **Congratulations!**

Your Murphy bed is now ready for use.

We recommend that you recheck that all screws are tight, and that all parts are secure before use to ensure lasting Safety.