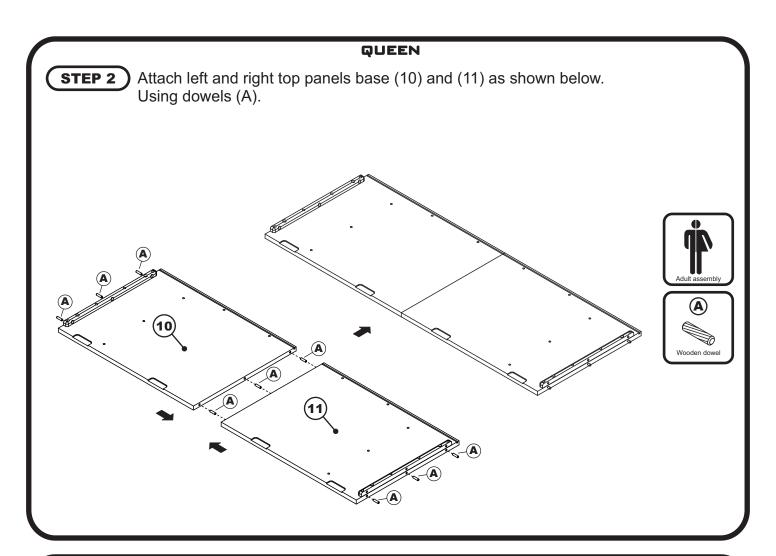

## MURPHY BED WITH CHARGING STATION

QUEEN

## **ASSEMBLY INSTRUCTIONS**



Before assembling your Murphy bed, please read through these instructions carefully and familiarize yourself with the different parts.

**ATTENTION!** If you receive a damaged or defective item, please contact affurnishings at customerservice@affurnishings.com or 1-800-955-3726









MB-DB-HML C-6245X
MB-DO-HML C-6246X
MB-PL-HML C-6247X
MB-LG-HML C-6248X

PO:

## **HARDWARE**

NOTE: WE INCLUDE SPARE HARDWARE IN CASE DAMAGE OCCURS DURING ASSEMBLY.

















Wood screw 3/4" - 8 pcs Spare - 1 pc



Spare - 1 pc





Washer - 10 pcs
Adjust quantity as needed.



**G** 

Page 1 of 9



























Wood Screw 3/4"











## **Congratulations!**

Your Murphy bed is now ready for use.

We recommend that you recheck that all screws are tight, and that all parts are secure before use to ensure lasting Safety.