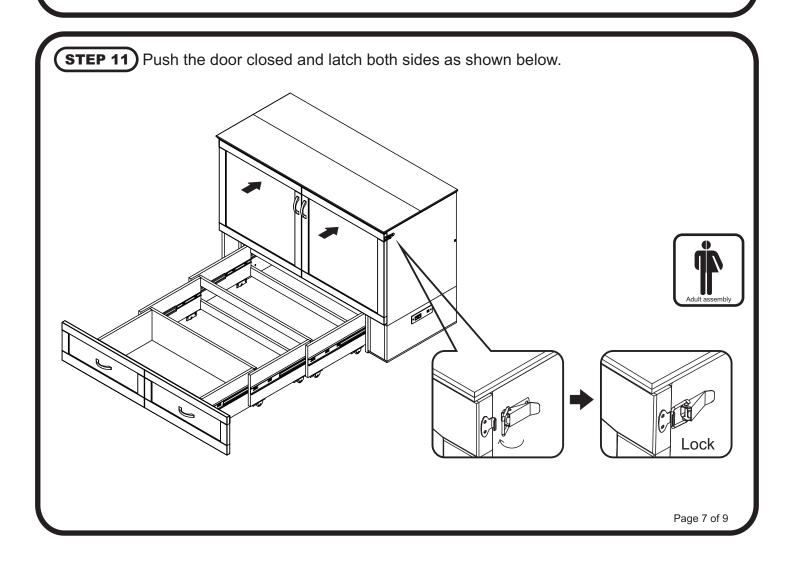

## MURPHY BED WITH CHARGING STATION

QUEEN

## **ASSEMBLY INSTRUCTIONS**



Before assembling your Murphy bed, please read through these instructions carefully and familiarize yourself with the different parts.

**ATTENTION!** If you receive a damaged or defective item, please contact affurnishings at customerservice@affurnishings.com or 1-800-955-3726









MB-DB-HML C-6245X
MB-DO-HML C-6246X
MB-PL-HML C-6247X
MB-LG-HML C-6248X

PO:

## **HARDWARE**

NOTE: WE INCLUDE SPARE HARDWARE IN CASE DAMAGE OCCURS DURING ASSEMBLY.

















Wood screw 3/4" - 8 pcs Spare - 1 pc



Spare - 1 pc





Washer - 10 pcs
Adjust quantity as needed.



**G** 

Page 1 of 9



























Wood Screw 3/4"











## **Congratulations!**

Your Murphy bed is now ready for use.

We recommend that you recheck that all screws are tight, and that all parts are secure before use to ensure lasting Safety.