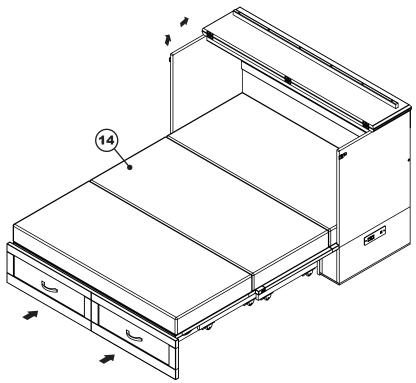

## MURPHY BED WITH CHARGING STATION

QUEEN

## **ASSEMBLY INSTRUCTIONS**



Before assembling your Murphy bed, please read through these instructions carefully and familiarize yourself with the different parts.

**ATTENTION!** If you receive a damaged or defective item, please contact affurnishings at customerservice@affurnishings.com or 1-800-955-3726









MB-DB-HML C-6245X
MB-DO-HML C-6246X
MB-PL-HML C-6247X
MB-LG-HML C-6248X

PO:

## **HARDWARE**

NOTE: WE INCLUDE SPARE HARDWARE IN CASE DAMAGE OCCURS DURING ASSEMBLY.

















Wood screw 3/4" - 8 pcs Spare - 1 pc



Spare - 1 pc





Washer - 10 pcs
Adjust quantity as needed.



**G** 

Page 1 of 9



























Wood Screw 3/4"











## **Congratulations!**

Your Murphy bed is now ready for use.

We recommend that you recheck that all screws are tight, and that all parts are secure before use to ensure lasting Safety.