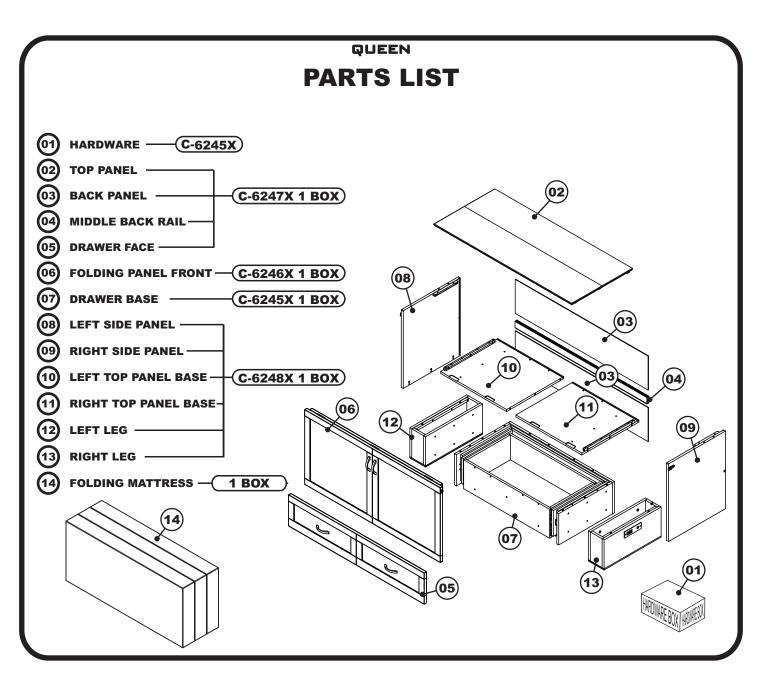

## MURPHY BED WITH CHARGING STATION

QUEEN

## **ASSEMBLY INSTRUCTIONS**



Before assembling your Murphy bed, please read through these instructions carefully and familiarize yourself with the different parts.

**ATTENTION!** If you receive a damaged or defective item, please contact affurnishings at customerservice@affurnishings.com or 1-800-955-3726









MB-DB-HML C-6245X
MB-DO-HML C-6246X
MB-PL-HML C-6247X
MB-LG-HML C-6248X

PO:

## **HARDWARE**

NOTE: WE INCLUDE SPARE HARDWARE IN CASE DAMAGE OCCURS DURING ASSEMBLY.

















Wood screw 3/4" - 8 pcs Spare - 1 pc



Spare - 1 pc





Washer - 10 pcs
Adjust quantity as needed.



**G** 

Page 1 of 9



























Wood Screw 3/4"











## **Congratulations!**

Your Murphy bed is now ready for use.

We recommend that you recheck that all screws are tight, and that all parts are secure before use to ensure lasting Safety.