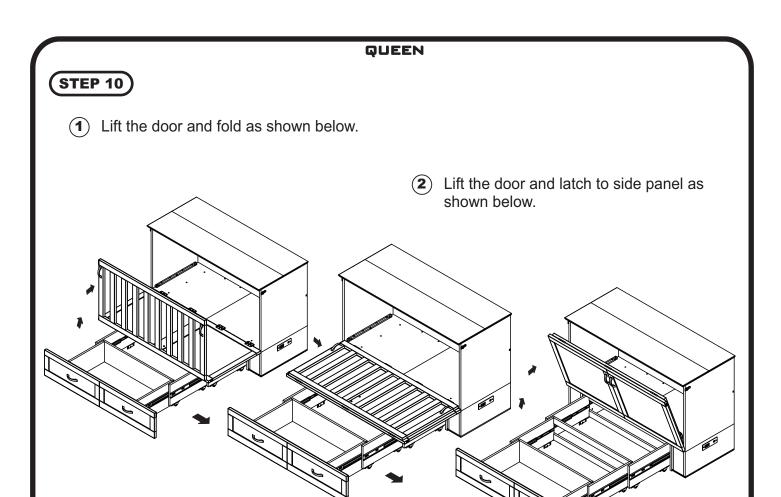

## MURPHY BED WITH CHARGING STATION

QUEEN

## **ASSEMBLY INSTRUCTIONS**



Before assembling your Murphy bed, please read through these instructions carefully and familiarize yourself with the different parts.

**ATTENTION!** If you receive a damaged or defective item, please contact affurnishings at customerservice@affurnishings.com or 1-800-955-3726









MB-DB-HML C-6245X
MB-DO-HML C-6246X
MB-PL-HML C-6247X
MB-LG-HML C-6248X

PO:

## **HARDWARE**

NOTE: WE INCLUDE SPARE HARDWARE IN CASE DAMAGE OCCURS DURING ASSEMBLY.

















Wood screw 3/4" - 8 pcs Spare - 1 pc



Spare - 1 pc





Washer - 10 pcs
Adjust quantity as needed.



**G** 

Page 1 of 9



























Wood Screw 3/4"











## **Congratulations!**

Your Murphy bed is now ready for use.

We recommend that you recheck that all screws are tight, and that all parts are secure before use to ensure lasting Safety.