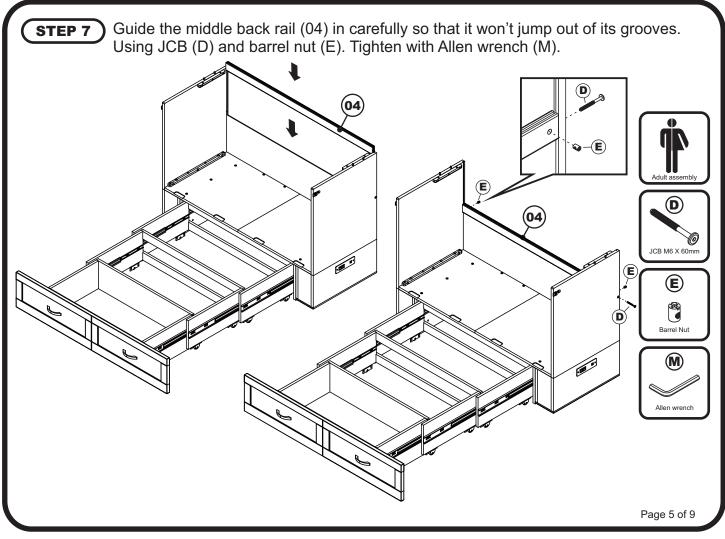

## MURPHY BED WITH CHARGING STATION

QUEEN

## **ASSEMBLY INSTRUCTIONS**



Before assembling your Murphy bed, please read through these instructions carefully and familiarize yourself with the different parts.

**ATTENTION!** If you receive a damaged or defective item, please contact affurnishings at customerservice@affurnishings.com or 1-800-955-3726









MB-DB-HML C-6245X
MB-DO-HML C-6246X
MB-PL-HML C-6247X
MB-LG-HML C-6248X

PO:

## **HARDWARE**

NOTE: WE INCLUDE SPARE HARDWARE IN CASE DAMAGE OCCURS DURING ASSEMBLY.

















Wood screw 3/4" - 8 pcs Spare - 1 pc



Spare - 1 pc





Washer - 10 pcs
Adjust quantity as needed.



**G** 

Page 1 of 9



























Wood Screw 3/4"











## **Congratulations!**

Your Murphy bed is now ready for use.

We recommend that you recheck that all screws are tight, and that all parts are secure before use to ensure lasting Safety.