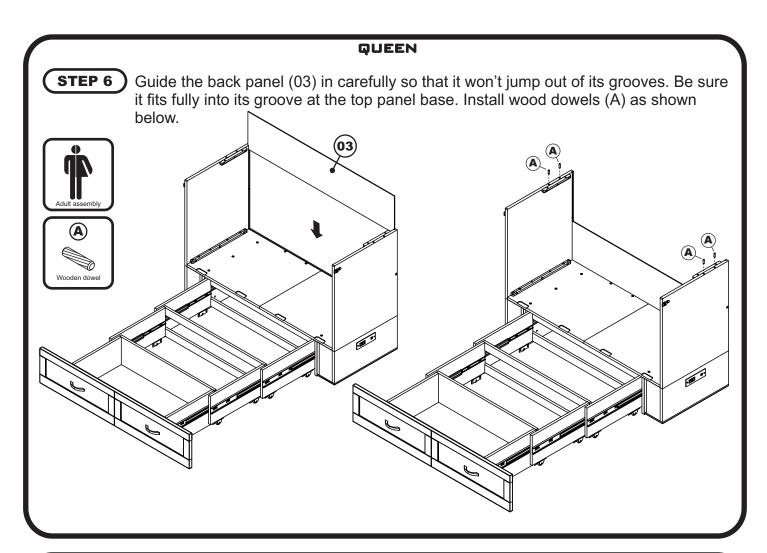

## MURPHY BED WITH CHARGING STATION

QUEEN

## **ASSEMBLY INSTRUCTIONS**



Before assembling your Murphy bed, please read through these instructions carefully and familiarize yourself with the different parts.

**ATTENTION!** If you receive a damaged or defective item, please contact affurnishings at customerservice@affurnishings.com or 1-800-955-3726









MB-DB-HML C-6245X
MB-DO-HML C-6246X
MB-PL-HML C-6247X
MB-LG-HML C-6248X

PO:

## **HARDWARE**

NOTE: WE INCLUDE SPARE HARDWARE IN CASE DAMAGE OCCURS DURING ASSEMBLY.

















Wood screw 3/4" - 8 pcs Spare - 1 pc



Spare - 1 pc





Washer - 10 pcs
Adjust quantity as needed.



**G** 

Page 1 of 9



























Wood Screw 3/4"











## **Congratulations!**

Your Murphy bed is now ready for use.

We recommend that you recheck that all screws are tight, and that all parts are secure before use to ensure lasting Safety.