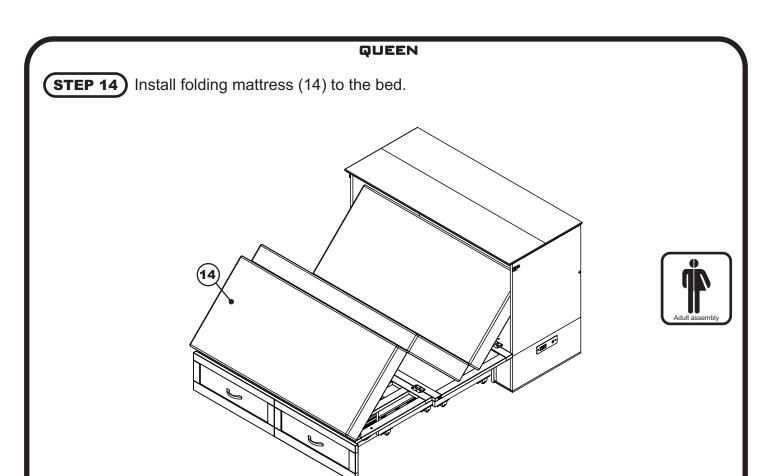

## MURPHY BED WITH CHARGING STATION

QUEEN

## **ASSEMBLY INSTRUCTIONS**



Before assembling your Murphy bed, please read through these instructions carefully and familiarize yourself with the different parts.

**ATTENTION!** If you receive a damaged or defective item, please contact affurnishings at customerservice@affurnishings.com or 1-800-955-3726









MB-DB-HML C-6245X
MB-DO-HML C-6246X
MB-PL-HML C-6247X
MB-LG-HML C-6248X

PO:

## **HARDWARE**

NOTE: WE INCLUDE SPARE HARDWARE IN CASE DAMAGE OCCURS DURING ASSEMBLY.

















Wood screw 3/4" - 8 pcs Spare - 1 pc



Spare - 1 pc





Washer - 10 pcs
Adjust quantity as needed.



**G** 

Page 1 of 9



























Wood Screw 3/4"











## **Congratulations!**

Your Murphy bed is now ready for use.

We recommend that you recheck that all screws are tight, and that all parts are secure before use to ensure lasting Safety.