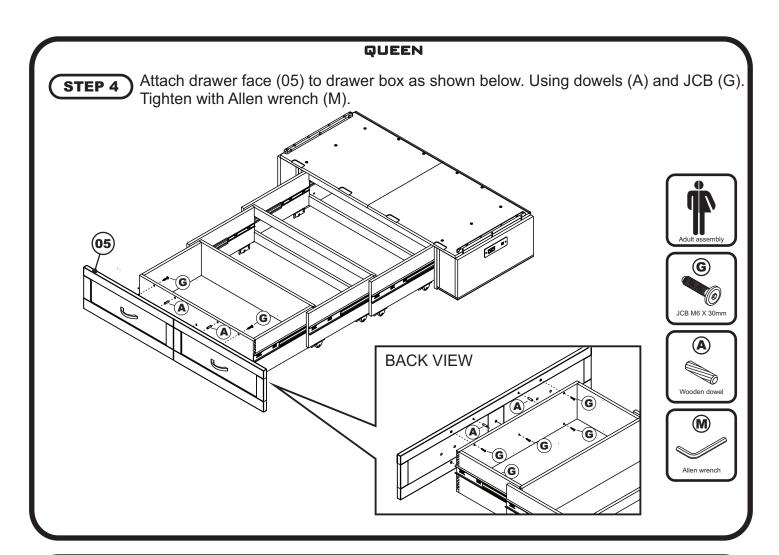

## MURPHY BED WITH CHARGING STATION

QUEEN

## **ASSEMBLY INSTRUCTIONS**



Before assembling your Murphy bed, please read through these instructions carefully and familiarize yourself with the different parts.

**ATTENTION!** If you receive a damaged or defective item, please contact affurnishings at customerservice@affurnishings.com or 1-800-955-3726









MB-DB-HML C-6245X
MB-DO-HML C-6246X
MB-PL-HML C-6247X
MB-LG-HML C-6248X

PO:

## **HARDWARE**

NOTE: WE INCLUDE SPARE HARDWARE IN CASE DAMAGE OCCURS DURING ASSEMBLY.

















Wood screw 3/4" - 8 pcs Spare - 1 pc



Spare - 1 pc





Washer - 10 pcs
Adjust quantity as needed.



**G** 

Page 1 of 9



























Wood Screw 3/4"











## **Congratulations!**

Your Murphy bed is now ready for use.

We recommend that you recheck that all screws are tight, and that all parts are secure before use to ensure lasting Safety.