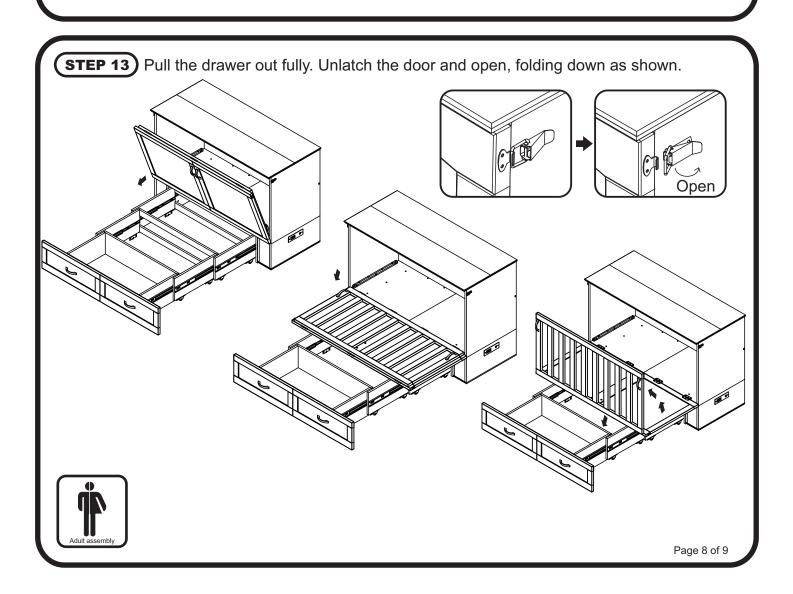

## MURPHY BED WITH CHARGING STATION

QUEEN

## **ASSEMBLY INSTRUCTIONS**



Before assembling your Murphy bed, please read through these instructions carefully and familiarize yourself with the different parts.

**ATTENTION!** If you receive a damaged or defective item, please contact affurnishings at customerservice@affurnishings.com or 1-800-955-3726









MB-DB-HML C-6245X
MB-DO-HML C-6246X
MB-PL-HML C-6247X
MB-LG-HML C-6248X

PO:

## **HARDWARE**

NOTE: WE INCLUDE SPARE HARDWARE IN CASE DAMAGE OCCURS DURING ASSEMBLY.

















Wood screw 3/4" - 8 pcs Spare - 1 pc



Spare - 1 pc





Washer - 10 pcs
Adjust quantity as needed.



**G** 

Page 1 of 9



























Wood Screw 3/4"











## **Congratulations!**

Your Murphy bed is now ready for use.

We recommend that you recheck that all screws are tight, and that all parts are secure before use to ensure lasting Safety.