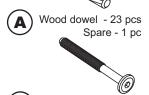

## **HARDWARE**

NOTE: WE INCLUDE SPARE HARDWARE IN CASE DAMAGE OCCURS DURING ASSEMBLY.

Wood screw 3/4" - 8 pcs Spare - 1 pc

Spare - 1 pc

Washer - 10 pcs
Adjust quantity as needed.

**G** 

Page 1 of 9

Wood Screw 3/4"