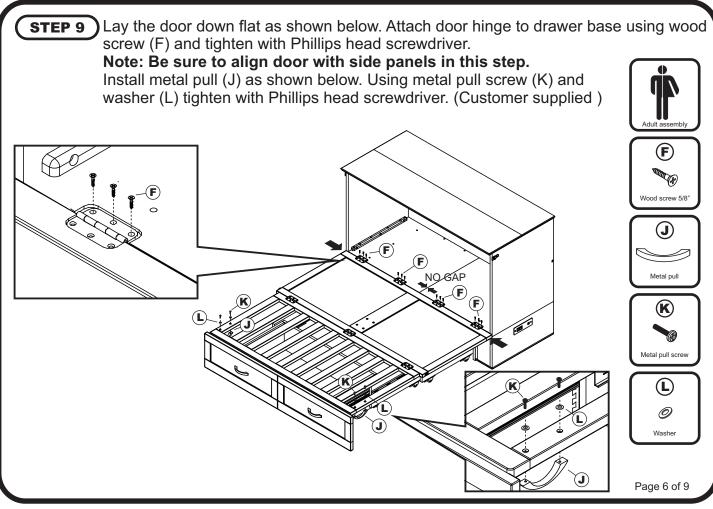

## MURPHY BED WITH CHARGING STATION

QUEEN

## **ASSEMBLY INSTRUCTIONS**



Before assembling your Murphy bed, please read through these instructions carefully and familiarize yourself with the different parts.

**ATTENTION!** If you receive a damaged or defective item, please contact affurnishings at customerservice@affurnishings.com or 1-800-955-3726









MB-DB-HML C-6245X
MB-DO-HML C-6246X
MB-PL-HML C-6247X
MB-LG-HML C-6248X

PO:

## **HARDWARE**

NOTE: WE INCLUDE SPARE HARDWARE IN CASE DAMAGE OCCURS DURING ASSEMBLY.

















Wood screw 3/4" - 8 pcs Spare - 1 pc



Spare - 1 pc





Washer - 10 pcs
Adjust quantity as needed.



**G** 

Page 1 of 9



























Wood Screw 3/4"











## **Congratulations!**

Your Murphy bed is now ready for use.

We recommend that you recheck that all screws are tight, and that all parts are secure before use to ensure lasting Safety.