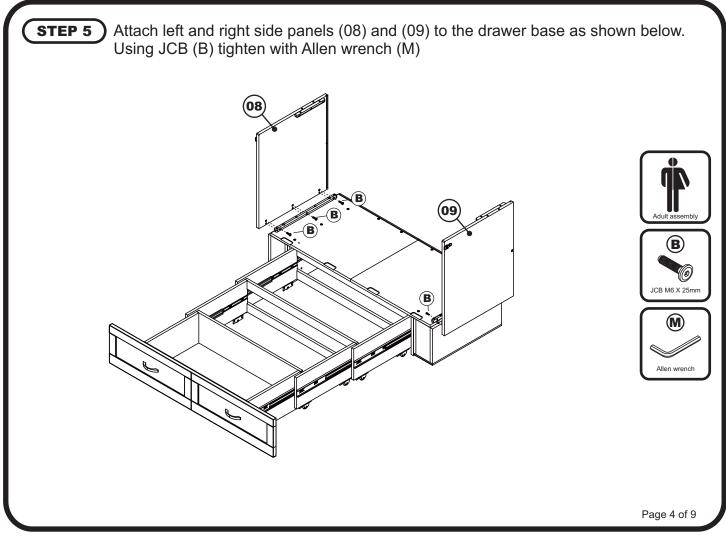

## MURPHY BED WITH CHARGING STATION

QUEEN

## **ASSEMBLY INSTRUCTIONS**



Before assembling your Murphy bed, please read through these instructions carefully and familiarize yourself with the different parts.

**ATTENTION!** If you receive a damaged or defective item, please contact affurnishings at customerservice@affurnishings.com or 1-800-955-3726









MB-DB-HML C-6245X
MB-DO-HML C-6246X
MB-PL-HML C-6247X
MB-LG-HML C-6248X

PO:

## **HARDWARE**

NOTE: WE INCLUDE SPARE HARDWARE IN CASE DAMAGE OCCURS DURING ASSEMBLY.

















Wood screw 3/4" - 8 pcs Spare - 1 pc



Spare - 1 pc





Washer - 10 pcs
Adjust quantity as needed.



**G** 

Page 1 of 9



























Wood Screw 3/4"











## **Congratulations!**

Your Murphy bed is now ready for use.

We recommend that you recheck that all screws are tight, and that all parts are secure before use to ensure lasting Safety.