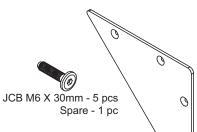

## **HARDWARE**

NOTE: WE INCLUDE SPARE HARDWARE IN CASE DAMAGE OCCURS DURING ASSEMBLY.

Wood screw 3/4" - 8 pcs Spare - 1 pc

Spare - 1 pc

Washer - 10 pcs
Adjust quantity as needed.

**G** 

Page 1 of 9

Wood Screw 3/4"