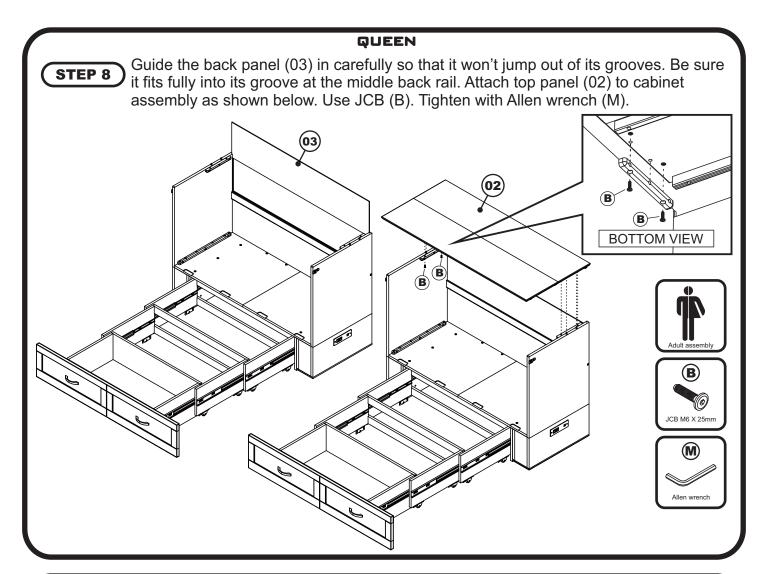

## MURPHY BED WITH CHARGING STATION

QUEEN

## **ASSEMBLY INSTRUCTIONS**



Before assembling your Murphy bed, please read through these instructions carefully and familiarize yourself with the different parts.

**ATTENTION!** If you receive a damaged or defective item, please contact affurnishings at customerservice@affurnishings.com or 1-800-955-3726









MB-DB-HML C-6245X
MB-DO-HML C-6246X
MB-PL-HML C-6247X
MB-LG-HML C-6248X

PO:

## **HARDWARE**

NOTE: WE INCLUDE SPARE HARDWARE IN CASE DAMAGE OCCURS DURING ASSEMBLY.

















Wood screw 3/4" - 8 pcs Spare - 1 pc



Spare - 1 pc





Washer - 10 pcs
Adjust quantity as needed.



**G** 

Page 1 of 9



























Wood Screw 3/4"











## **Congratulations!**

Your Murphy bed is now ready for use.

We recommend that you recheck that all screws are tight, and that all parts are secure before use to ensure lasting Safety.