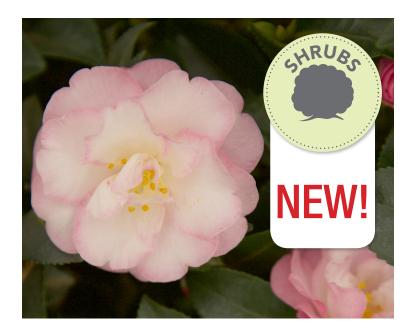

# October Magic® Orchid™ CAMELLIA

Small flowers appear in great profusion in fall on this compact conical camellia. These brilliant blooms are semidouble white to blush with orchid-pink highlights.

# **BLOOM / BLOOM TIME**

White/pink blooms in fall