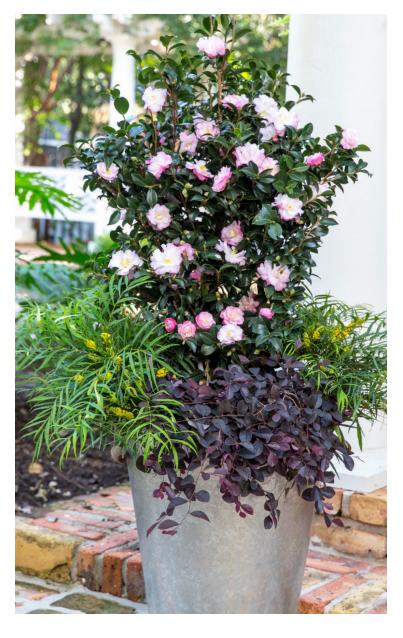

# October Magic® Orchid™ CAMELLIA

Small flowers appear in great profusion in fall on this compact conical camellia. These brilliant blooms are semidouble white to blush with orchid-pink highlights.

#### **USE**

Accent, Container, Hedge, Mass Planting, Privacy Planting