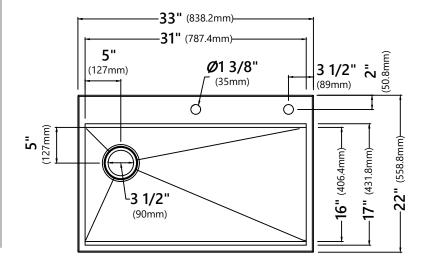

#### **Sink Dimensions**

Overall Dimensions: 33" x 22" Bowl Dimensions: 31" x 16" Bowl Depth: 9"