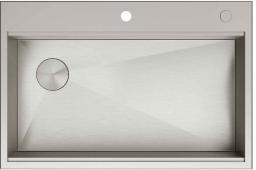

#### **Sink Dimensions**

Overall Dimensions: 33" x 22" Bowl Dimensions: 31" x 16" Bowl Depth: 9"