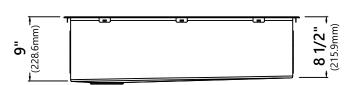

#### **Sink Dimensions**

Overall Dimensions: 33" x 22" Bowl Dimensions: 31" x 16" Bowl Depth: 9"