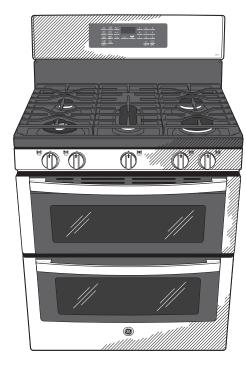

# PGB965YP/BP

GE Profile<sup>™</sup> 30" Free-Standing Gas Double Oven Convection Fingerprint Resistant Range with No Preheat Air Fry

### GE Profile<sup>™</sup> 30" Free-Standing Gas Double Oven Convection Fingerprint Resistant Range with No Preheat Air Fry

Large Capacity Double Oven – Cook an entire meal at once with a 6.7 cubic foot total capacity double oven which provides enough room for multiple dishes.

Sabbath Mode

Model PGB965YPFS - Fingerprint Resistant Stainless Steel