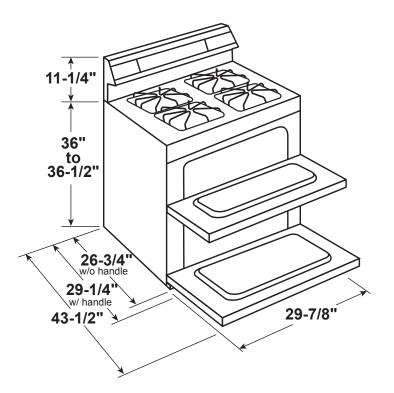

### **DIMENSIONS AND INSTALLATION INFORMATION (IN INCHES)**

ELECTRICAL RATING: 120V, 60Hz, 15A

#### **INSTALLATION INFORMATION:** Before

installing, consult installation instructions packed with product for current dimensional data.

For answers to your Monogram, GE Café<sup>™</sup>, GE Profile<sup>™</sup> or GE Appliances product questions, visit our website at geappliances.com or call GE Answer Center<sup>®</sup> Service, 800.626.2000.

18"

All GE ranges are equipped with an Anti-Tip device. The installation of this device is an important, required step in the installation of the range.