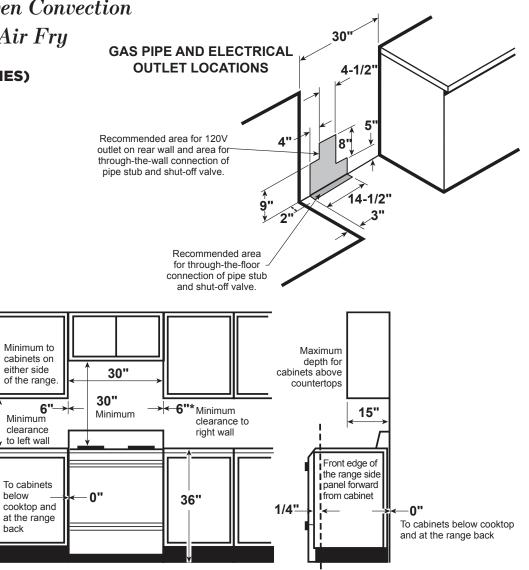

### **DIMENSIONS AND INSTALLATION INFORMATION (IN INCHES)**

ELECTRICAL RATING: 120V, 60Hz, 15A

#### **INSTALLATION INFORMATION:** Before

installing, consult installation instructions packed with product for current dimensional data.

For answers to your Monogram, GE Café<sup>™</sup>, GE Profile<sup>™</sup> or GE Appliances product questions, visit our website at geappliances.com or call GE Answer Center<sup>®</sup> Service, 800.626.2000.

18"

All GE ranges are equipped with an Anti-Tip device. The installation of this device is an important, required step in the installation of the range.