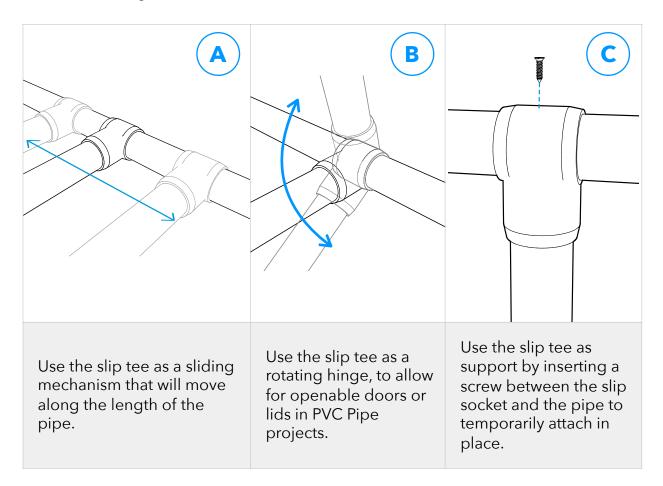

## **Use and Adjustment**

## **Securing**

For permanent and strong connections, it is recommended to use PVC cement/solvent to attach the PVC pipe and the slip tee on the static socket. Do not use PVC cement on the slip socket if you wish for your project to rotate or slide.

You can also temporarily connect fitting by driving a self-tapping screw where the pipe and fitting meet, or apply electrical tape over the end of the PVC pipe prior to insertion into the static port for a temporary, yet strong connection.