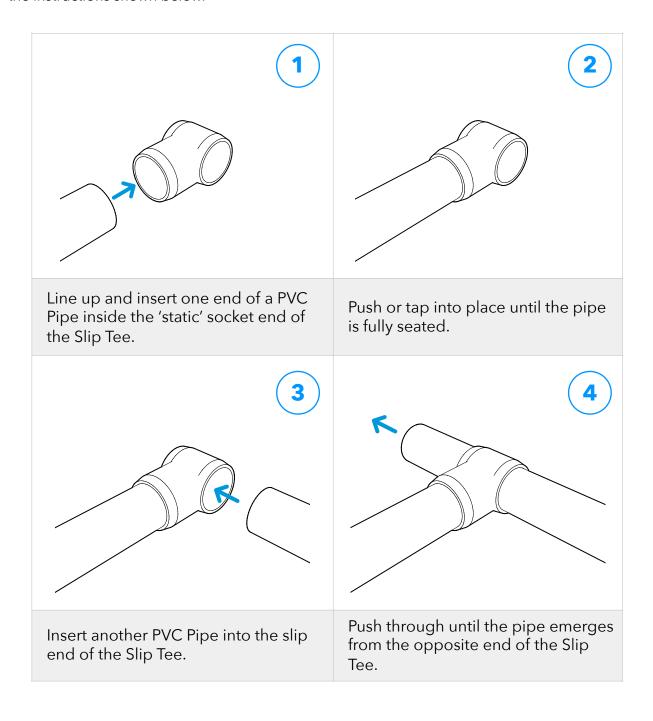

## **Slip Sling Tee**

FORMUFIT Slip Tees connect two (2) segments of PVC Pipe perpendicularly and allow one segment of pipe to rotate or slide along another. To connect this product to PVC pipe, follow the instructions shown below.