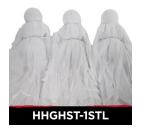

stoic visitors.

- Spooky lifelike creatures to help you create the most Haunted House on the Hill
- Most creatures are touch, sound, or motion activated
- Battery-operated for flexible display locations
- Creatures include either a stand or stakes. Optionally, characters can be hung on walls, curtains, trees, etc. (Hanging hooks are not included.)
- Bendable arms allow you to position the characters in many scary (or funny) poses
- 1 year limited warranty

## **CAST OF CHARACTERS**



#### **EDGAR**

My rib cage, hands & face glow white while my eyes light up red!



### **VICTOR**

I moan and make noises while my eyes flash multiple colors!



#### **FREDDY**

My body moves, I moan, make noises & my eyes flash red!



#### **JASON**

I talk, my head & arms move, and my eyes flash red!



#### **GHOST TRIO**

Light-up spooky ghost stakes with flexible arms!



#### **DOLL TRIO**

Light-up eerie doll stakes with flexible arms!



#### **WITCH TRIO**

Light-up scary witch stakes with flexible arms!



#### HHPUMP-1STL

#### **PUMPKINHEAD TRIO**

Light-up eerie pumpkin stakes for your lawn!



#### **BETTY**

I moan, my arms & head move, and my eyes light up red!



## **RUBY**

I talk, my eyes light up red and I lean forward on my tray!



#### **HERALD**

My mouth moves as I speak and my torso rotates on my body!



877-397-5144 www.HauntedHillFarm.com