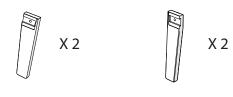

rinse.

For a High-Power Clean: Use a pressure power washer (not exceeding 1,500 psi) to spray off dirt and debris. Apply a bleach and water solution and scrub with a softbristle brush. Hose down to rinse.



CTE33 **Grant Park Conversation Table** 



**Reach Out** 

Let us know how we're doing: hello@polywoodoutdoor.com (833) 665-6300

# Stay Connected

Be the first to hear about new products, giveaways, and more by signing up for our email list: polywoodoutdoor.com/subscribe



#### Watch & Learn

For assembly tips and videos visit: polywoodoutdoor.com/assembly





## Did you know?

POLYWOOD was the original outdoor furniture made from recycled materials.

> Learn more about our story: genuinePOLYWOOD.com

polywoodoutdoor.com





4mm T-handle hex key (included)

.....

# **PARTS**







1.3" Screw — H.345X1.312

A