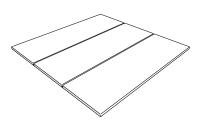

For a High-Power Clean: Use a pressure power washer (not exceeding 1,500 psi) to spray off dirt and debris. Apply a bleach and water solution and scrub with a softbristle brush. Hose down to rinse.

CTE33 **Grant Park Conversation Table** 