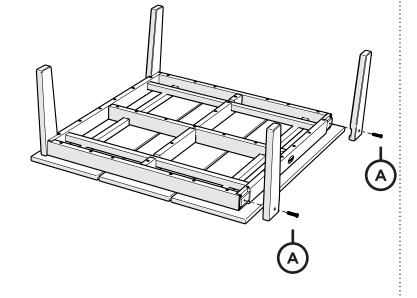

a pressure power washer (not exceeding 1,500 psi) to spray off dirt and debris. Apply a bleach and water solution and scrub with a softbristle brush. Hose down to rinse.



CTE33 **Grant Park Conversation Table** 



**Reach Out** 

Let us know how we're doing: hello@polywoodoutdoor.com (833) 665-6300

# Stay Connected

Be the first to hear about new products, giveaways, and more by signing up for our email list: polywoodoutdoor.com/subscribe



#### Watch & Learn

For assembly tips and videos visit: polywoodoutdoor.com/assembly





## Did you know?

POLYWOOD was the original outdoor furniture made from recycled materials.

> Learn more about our story: genuinePOLYWOOD.com

polywoodoutdoor.com





4mm T-handle hex key (included)

.....

# **PARTS**







1.3" Screw — H.345X1.312

A