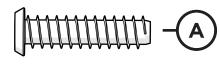

nse.

For a High-Power Clean: Use a pressure power washer (not exceeding 1,500 psi) to spray off dirt and debris. Apply a bleach and water solution and scrub with a softbristle brush. Hose down to rinse.



CTE33 **Grant Park Conversation Table** 



**Reach Out** 

Let us know how we're doing: hello@polywoodoutdoor.com (833) 665-6300

# Stay Connected

Be the first to hear about new products, giveaways, and more by signing up for our email list: polywoodoutdoor.com/subscribe



#### Watch & Learn

For assembly tips and videos visit: polywoodoutdoor.com/assembly





## Did you know?

POLYWOOD was the original outdoor furniture made from recycled materials.

> Learn more about our story: genuinePOLYWOOD.com

polywoodoutdoor.com





4mm T-handle hex key (included)

.....

# **PARTS**







1.3" Screw — H.345X1.312

A