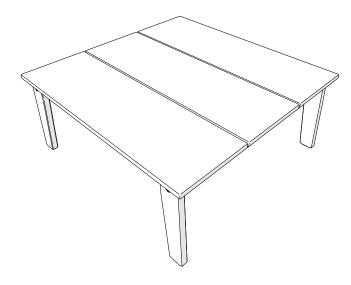

For a High-Power Clean: Use a pressure power washer (not exceeding 1,500 psi) to spray off dirt and debris. Apply a bleach and water solution and scrub with a softbristle brush. Hose down to rinse.

CTE33 **Grant Park Conversation Table** 