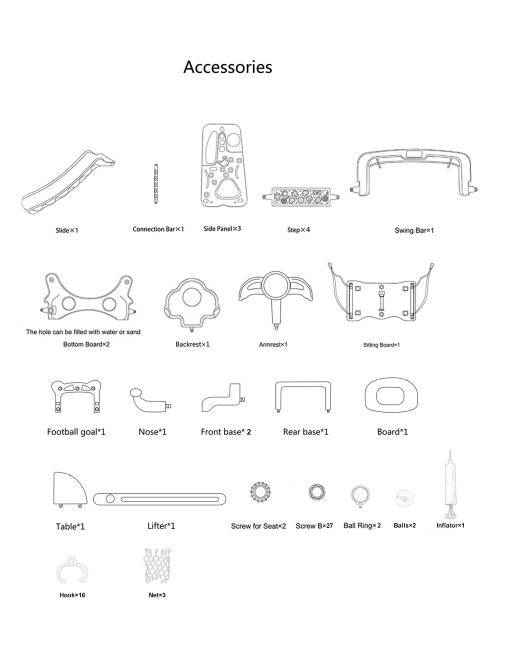

# **Before You Start**

- ▲ Please read all instructions carefully.
- A Retain instructions for future reference.
- A Seperate and count all parts and hardware.
- $\triangle$  Read through each step carefully and follow the proper order.
- We recommend that, where possible, all items are assembled near to the area in which they will be placed in use, to avoid moving the product unnecessarily once assembled.
- $\bigwedge$  Always place the product on a flat, steady and stable surface.
- ▲ Keep all small parts and packaging materials for this product away from babies and children as they potentially pose a serious choking hazard.