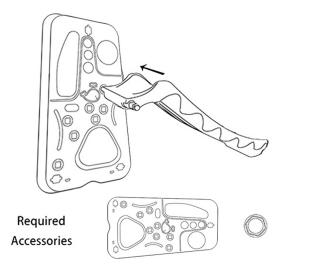

2

Step 3:Install the bottom board and swing beam

Step 1:Connect the slide with one side panel by the connection bar and screw B

NAY

COSTY

www.costway.com

Step 5:Install the base and lifter

Step 6:Install