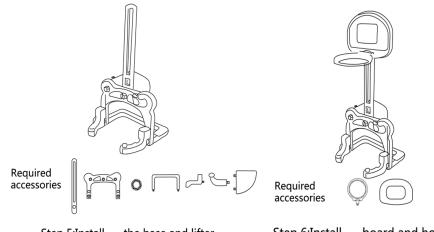

2

Step 3:Install the bottom board and swing beam

Step 1:Connect the slide with one side panel by the connection bar and screw B

NAY

COSTY

www.costway.com

Step 5:Install the base and lifter

Step 6:Install

board and hoop

Step 7:Install the basket stand and table