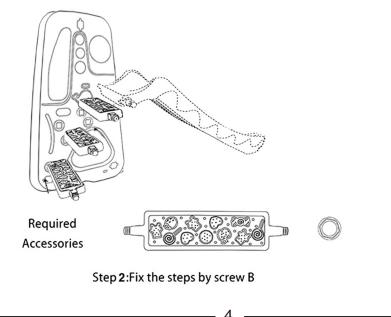

2

Step 3:Install the bottom board and swing beam

Step 1:Connect the slide with one side panel by the connection bar and screw B

NAY

COSTY

www.costway.com

Step 5:Install the base and lifter

Step 6:Install