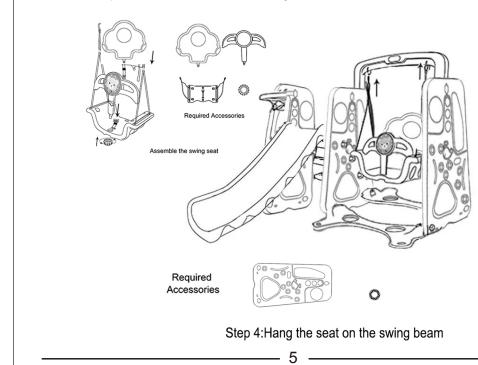

2

Step 3:Install the bottom board and swing beam

Step 1:Connect the slide with one side panel by the connection bar and screw B

NAY

COSTY

www.costway.com

Step 5:Install the base and lifter

Step 6:Install