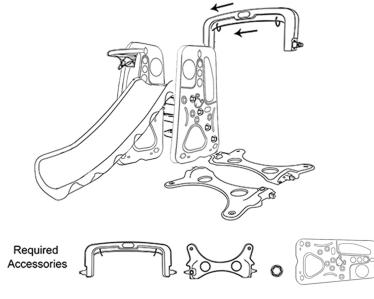

2

Step 3:Install the bottom board and swing beam

Step 1:Connect the slide with one side panel by the connection bar and screw B

NAY

COSTY

www.costway.com

Step 5:Install the base and lifter

Step 6:Install