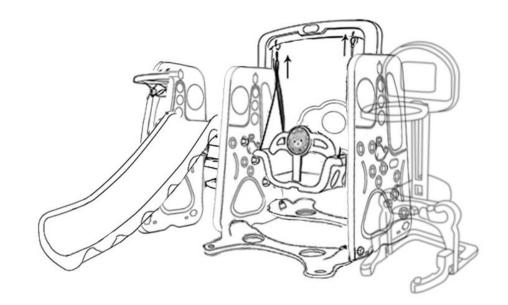

2

Step 3:Install the bottom board and swing beam

Step 1:Connect the slide with one side panel by the connection bar and screw B

NAY

COSTY

www.costway.com

Step 5:Install the base and lifter

Step 6:Install