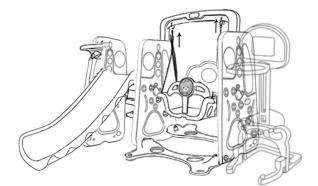

instructions for future reference.
- A Seperate and count all parts and hardware.
- $\triangle$  Read through each step carefully and follow the proper order.
- We recommend that, where possible, all items are assembled near to the area in which they will be placed in use, to avoid moving the product unnecessarily once assembled.
- $\bigwedge$  Always place the product on a flat, steady and stable surface.
- ▲ Keep all small parts and packaging materials for this product away from babies and children as they potentially pose a serious choking hazard.



2



Step 3:Install the bottom board and swing beam





Step 1:Connect the slide with one side panel by the connection bar and screw B

NAY

COSTY

www.costway.com







Step 5:Install the base and lifter

Step 6:Install

board and hoop



Step 7:Install the basket stand and table

#### Welcome to visit our website and purchase our quality products!

Your suggestions and comments for COSTWAY are really important to us! We sincerely solicit you to go back to our shop and leave a good rating in just a simple click. It would be quite encouraging if you could kindly do so like below:

#### $\bigstar$

February 24, 2019 Great products so far. Fast delivery, easy setup, and working without any issues.

With your inspiring rating, COSTWAY will be more consistent to offer you EASY SHOPPING EXPERIENCE, GOOD PRODUCTS and EFFICIENT SERVICE!

US office: Fontana, California UK office: Ipswich



- **\* Reward Points**
- \* Exclusive Customer Service
- \* Personalized Recommendations
- \* Permanent Shopping Cart
- \* Order History



We