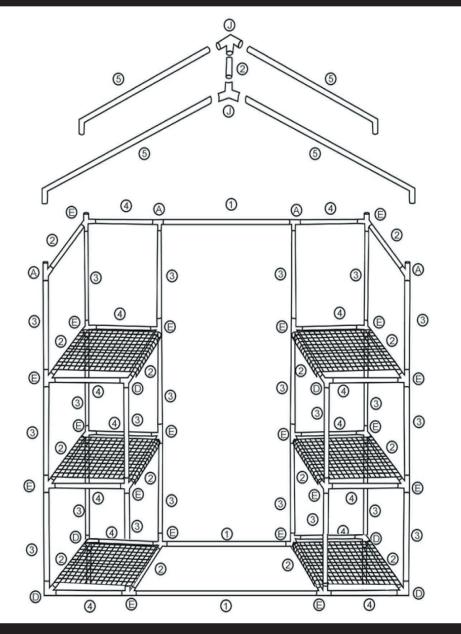

| _        |                                        |           |                             |                              |     |
|----------|----------------------------------------|-----------|-----------------------------|------------------------------|-----|
|          | 2                                      | ~         |                             |                              |     |
|          |                                        | 00        | i tov                       | V                            |     |
|          |                                        |           |                             |                              |     |
|          |                                        |           | G6834-                      | S                            |     |
| Ple      |                                        |           | <b>RTANT</b><br>cempting to | o construct growhouse        | 5   |
| ARRAN    | IGE PARTS INTO GROUPS<br>UNFOLD COVE   |           |                             |                              |     |
| STEP 1 F |                                        |           |                             |                              |     |
| ۵۰۵۵     |                                        |           | 2X1 2XB 8                   | X3<br>nce bas e is assembled |     |
| 715501   | build upwards usi                      |           |                             |                              | l   |
| STEP 2 F | Parts:                                 |           |                             |                              |     |
| 0.2.2.   | 8XE 4X2 4X4 2XB 8X3                    |           |                             |                              |     |
|          | This forms the not the next level      |           |                             |                              |     |
|          |                                        | er with p | arts listeu .               | Step-5                       |     |
| STEP 3 F |                                        | D 4X2 42  | X4 6X3 2XE                  | 3                            |     |
|          | This forms the n                       |           |                             |                              |     |
| CTED 44  | the next leve                          | er with p | arts listed :               | Step- 4                      |     |
| STEP 4 I |                                        | X4 EX2 2  | X2 4X2 1X1                  |                              |     |
|          | This forms the nex                     |           | -                           |                              |     |
| STEP 5 F |                                        | ei with p | arts listed S               | Step 5.                      |     |
| JILI JI  |                                        | 5x4 JX2   |                             |                              |     |
|          | This forms the r<br>place the cover (0 |           |                             |                              |     |
|          |                                        |           |                             |                              |     |
| Number   | Picture                                |           | Content                     |                              | Otr |
| A 1      | 30 in                                  | -         | J                           |                              | Qty |
| -        | 26 in                                  | 3         | -                           | 01.00<br>00                  | 2   |
| 2        | 15 in                                  | 15        | D                           | <u></u>                      | 6   |
| 3        | â                                      | 22        | E                           | ی<br>۲                       | 20  |
| 4        |                                        | 14        | в                           |                              | 6   |
| 5        |                                        | 4         |                             |                              |     |
| А        | сſ                                     | 4         | С                           |                              | 1   |