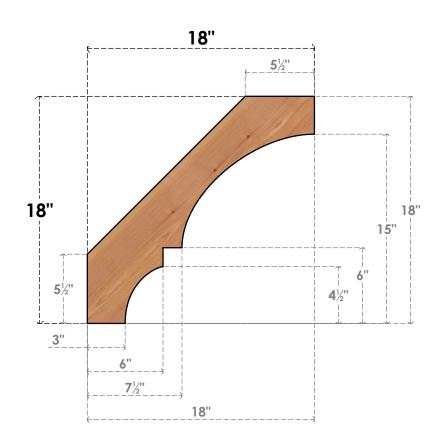

## BRC04X18X18BOA00SWR

3 1/2"W X 18"D X 18"H BALBOA SMOOTH BRACE, WESTERN RED CEDAR

## SIDE