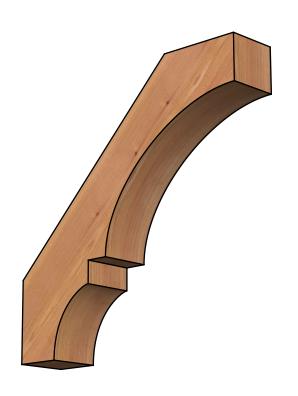

## BRC04X18X18BOA00SWR

3 1/2"W X 18"D X 18"H BALBOA SMOOTH BRACE, WESTERN RED CEDAR