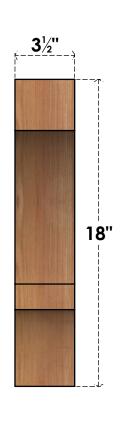

## BRC04X18X18BOA00SWR

3 1/2"W X 18"D X 18"H BALBOA SMOOTH BRACE, WESTERN RED CEDAR

## **FRONT**

**EKENA MILLWORK** 2300 WEST MAIN ST. CLARKSVILLE, TX 75426 TOLL FREE: 866-607-0453 WWW.EKENAMILLWORK.COM