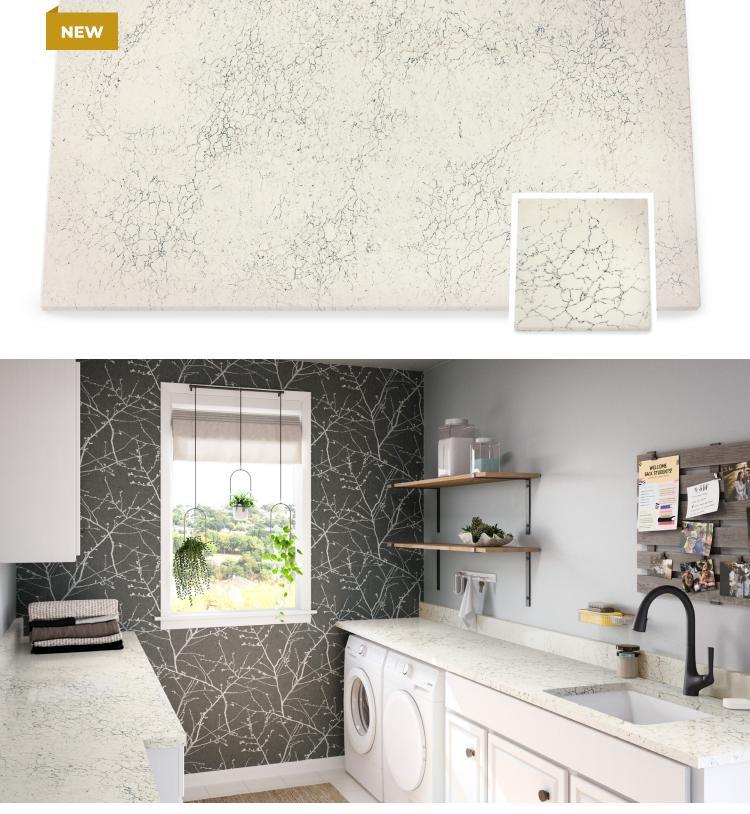

### MACKWORTH<sup>™</sup>

Subtle and plentiful crackling teal veins traverse a warm white background.