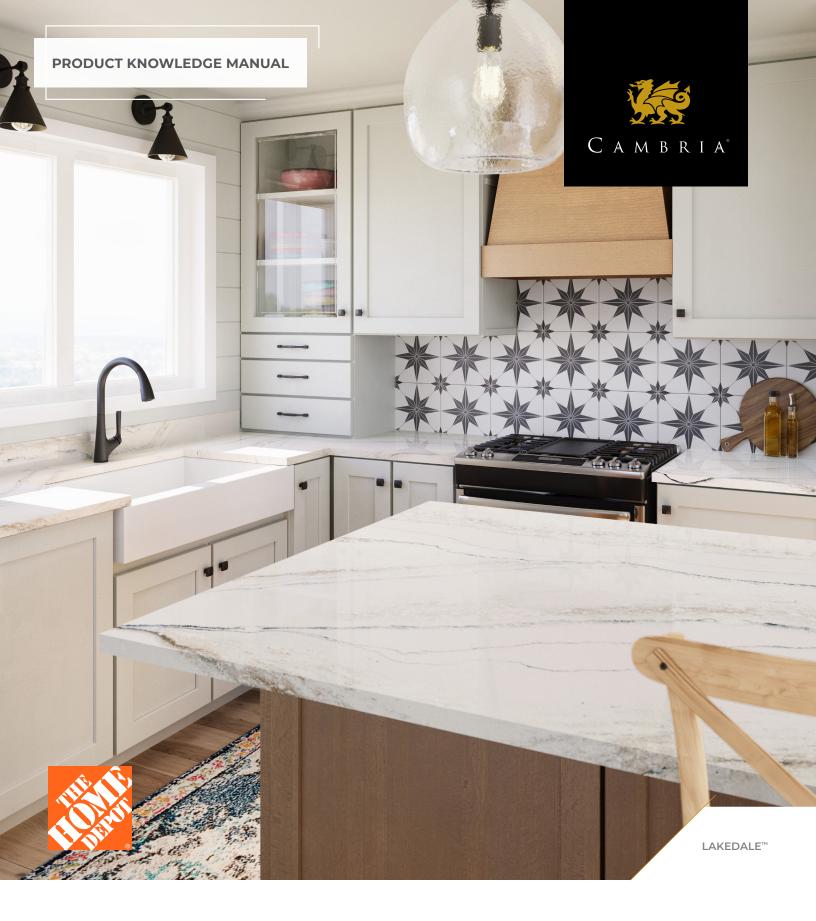

### LAKEDALE<sup>™</sup>

Soft colors—warm and cool gray and tan—undulate in a bright, white marbled background.