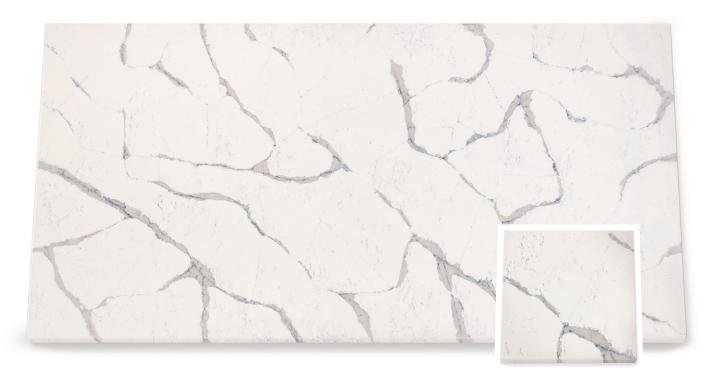

#### SEACOURT<sup>™</sup>

As light as dawn mist, Seacourt is subtle swirls of cool grays and warm honey that rest softly on a gentle white background.