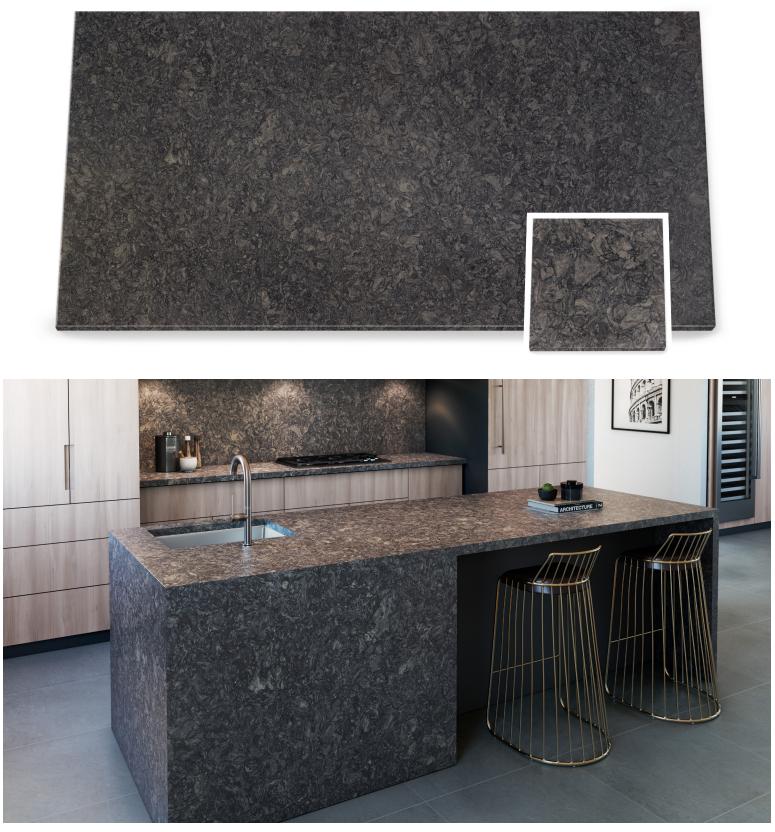

### **ASHBOURNE MATTE<sup>™</sup>**

Ashbourne Matte presents rich monotone shades from light gray to charcoal and black that swirl and mingle in this intriguing design. This design is available exclusively in the distinctively silky-smooth, low-sheen Cambria Matte<sup>™</sup> finish.