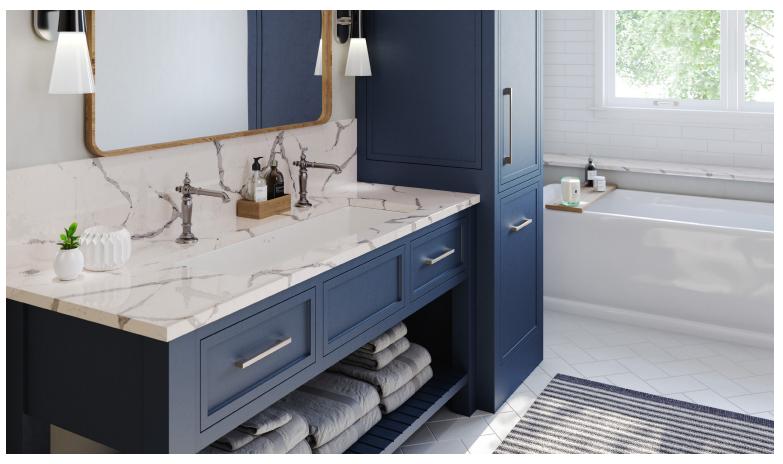

## TRAVELLA<sup>™</sup>

Travella features delicate navy blue veins on a creamy, marbled background that look like a myriad of rivers and streams meandering across a pristine landscape as seen from high in the sky.