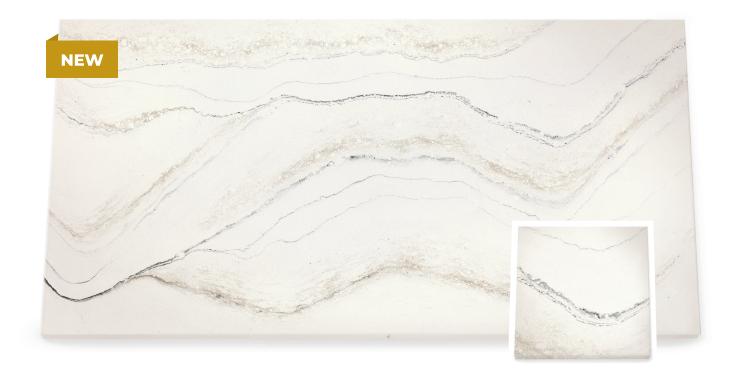

## TRAVELLA<sup>™</sup>

Travella features delicate navy blue veins on a creamy, marbled background that look like a myriad of rivers and streams meandering across a pristine landscape as seen from high in the sky.