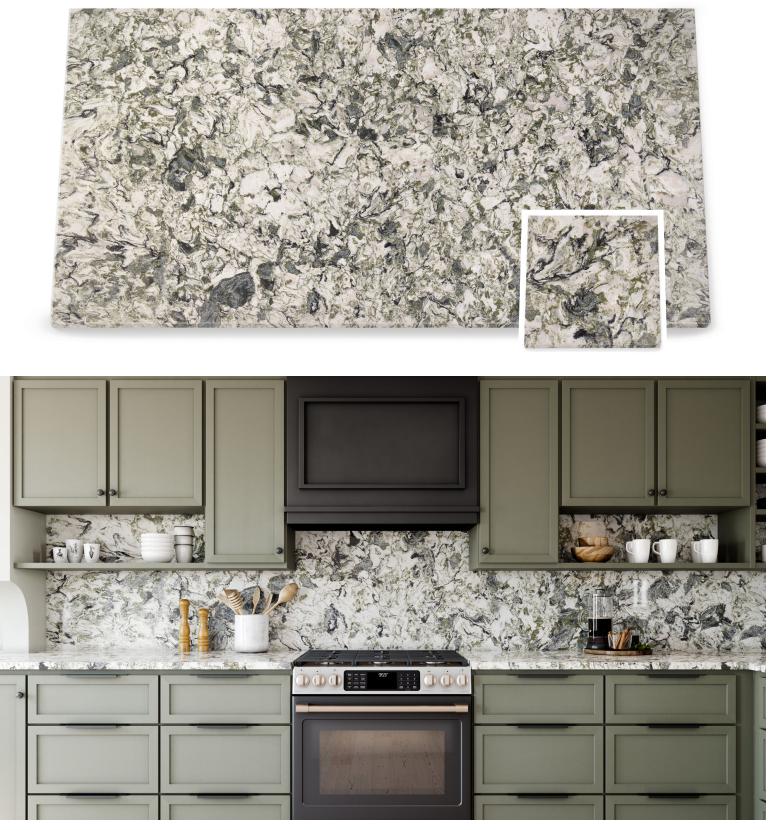

## TRAFALGAR<sup>™</sup>

Trafalgar is verdant and refreshing with streams of cool seafoam green that wind and settle among abstract shapes of taupe and cream on a speckled white canvas.