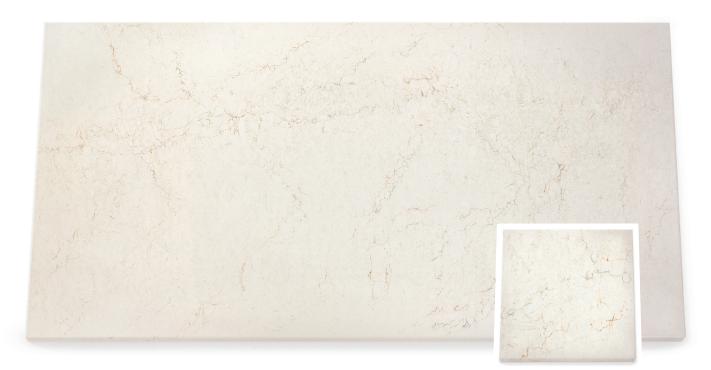

### HAYDON™

This dynamic design is set in a creamy warm marble background and highlighted with swirls and dashes of gold and hazelnut.