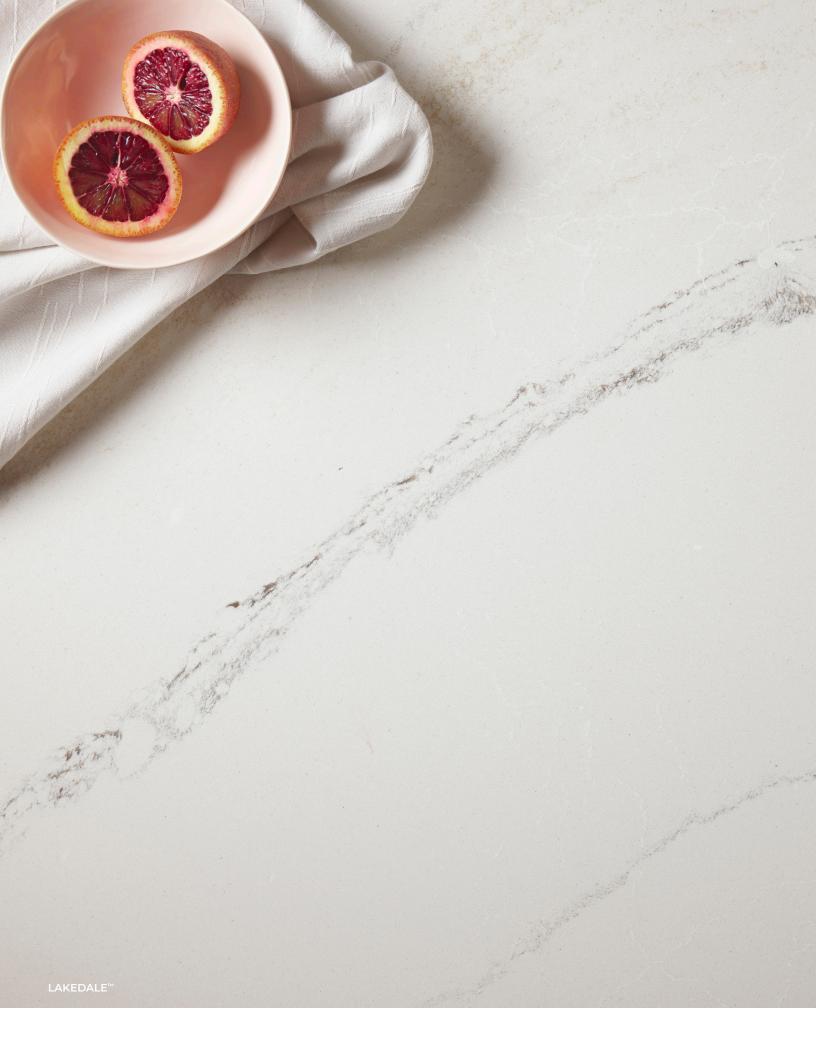

### LAKEDALE<sup>™</sup>

Soft colors—warm and cool gray and tan—undulate in a bright, white marbled background.