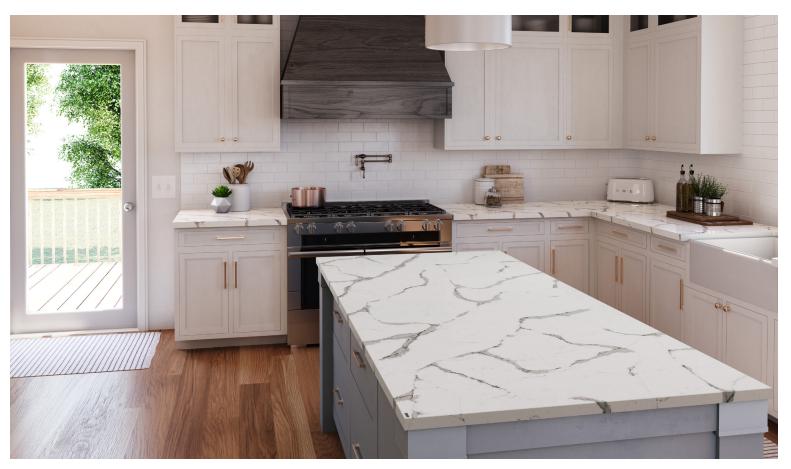

#### WHITENDALE<sup>™</sup>

Whitendale offers dark gray veins that flow and collide to create geometric outlines spreading across a dappled cream background like stones on a rocky shoreline.