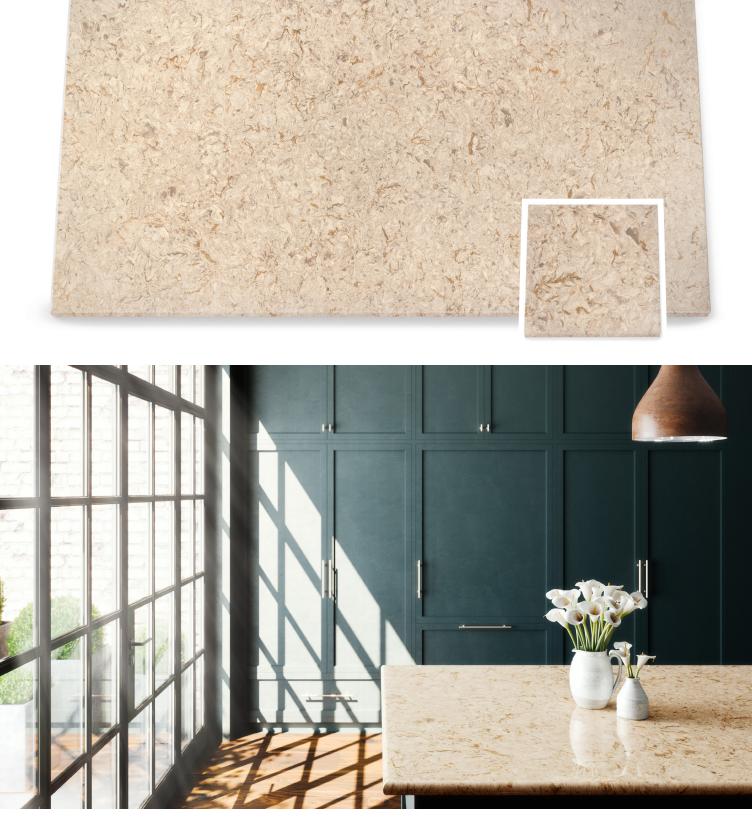

### HAYDON™

This dynamic design is set in a creamy warm marble background and highlighted with swirls and dashes of gold and hazelnut.