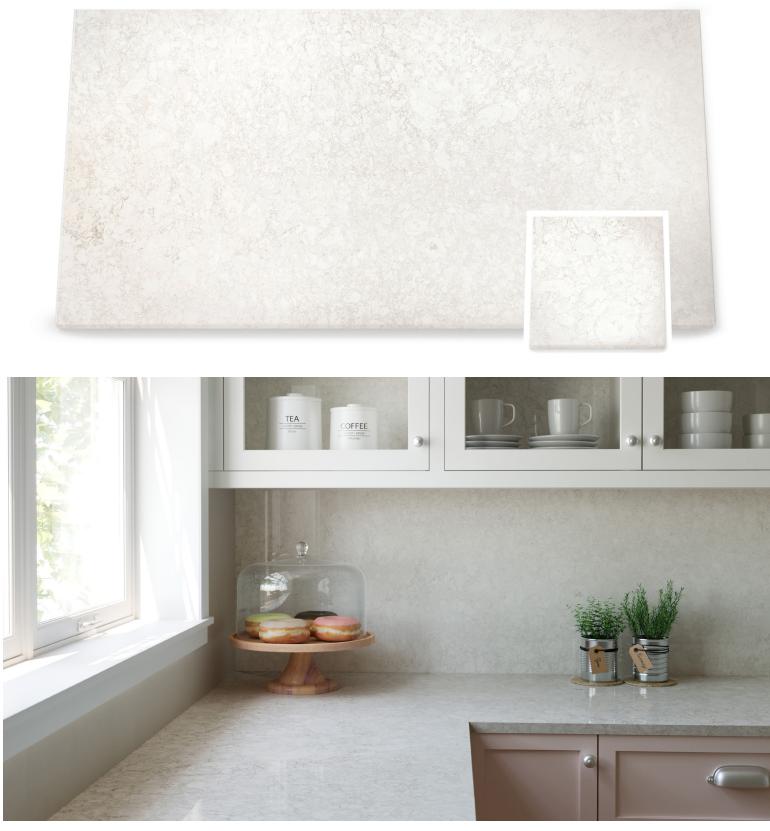

### MACKWORTH<sup>™</sup>

Subtle and plentiful crackling teal veins traverse a warm white background.