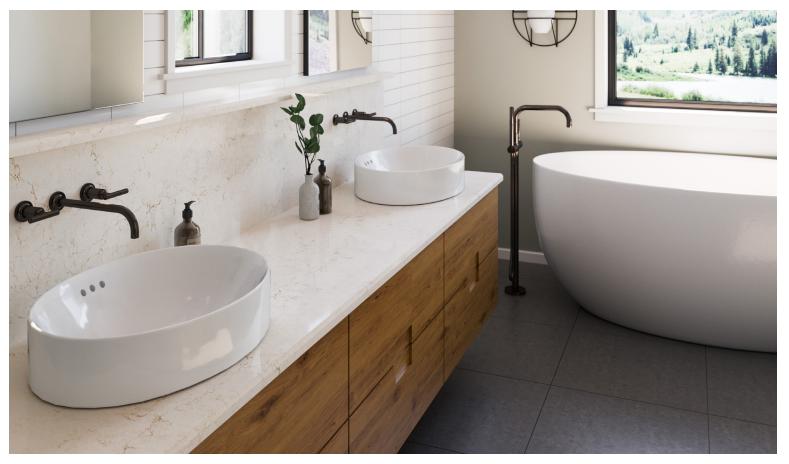

### LAKEDALE<sup>™</sup>

Soft colors—warm and cool gray and tan—undulate in a bright, white marbled background.