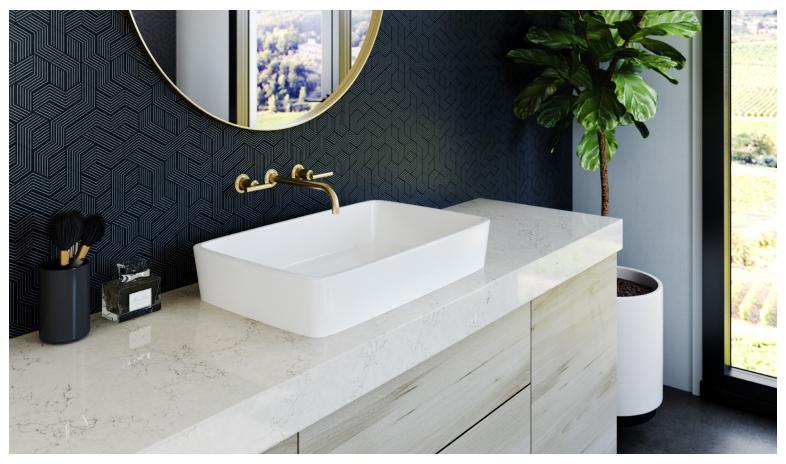

#### SEACOURT<sup>™</sup>

As light as dawn mist, Seacourt is subtle swirls of cool grays and warm honey that rest softly on a gentle white background.