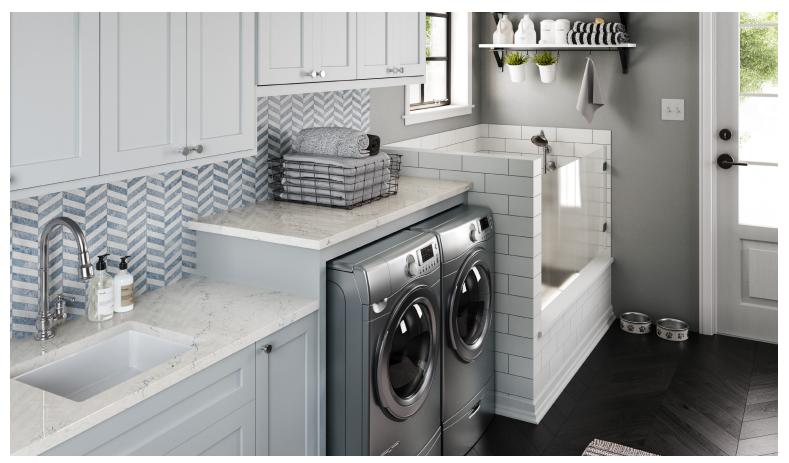

### DOVESTONE<sup>™</sup>

Like its name, Dovestone features soft, dove gray and khaki veins that call to mind pen and ink etchings on a creamy parchment background.