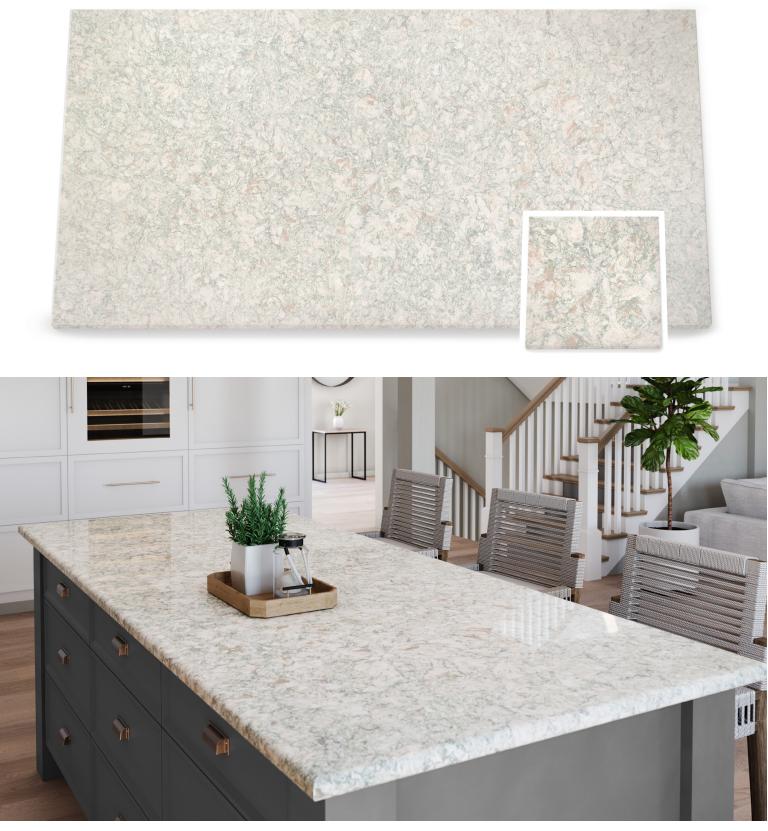

#### HAWKRIDGE<sup>™</sup>

The warm tan foundation of Hawkridge hosts a union of rich contrasts as daubs of rust, cream, and touches of translucent gray merge together, accented with tiny neutral-colored specks.