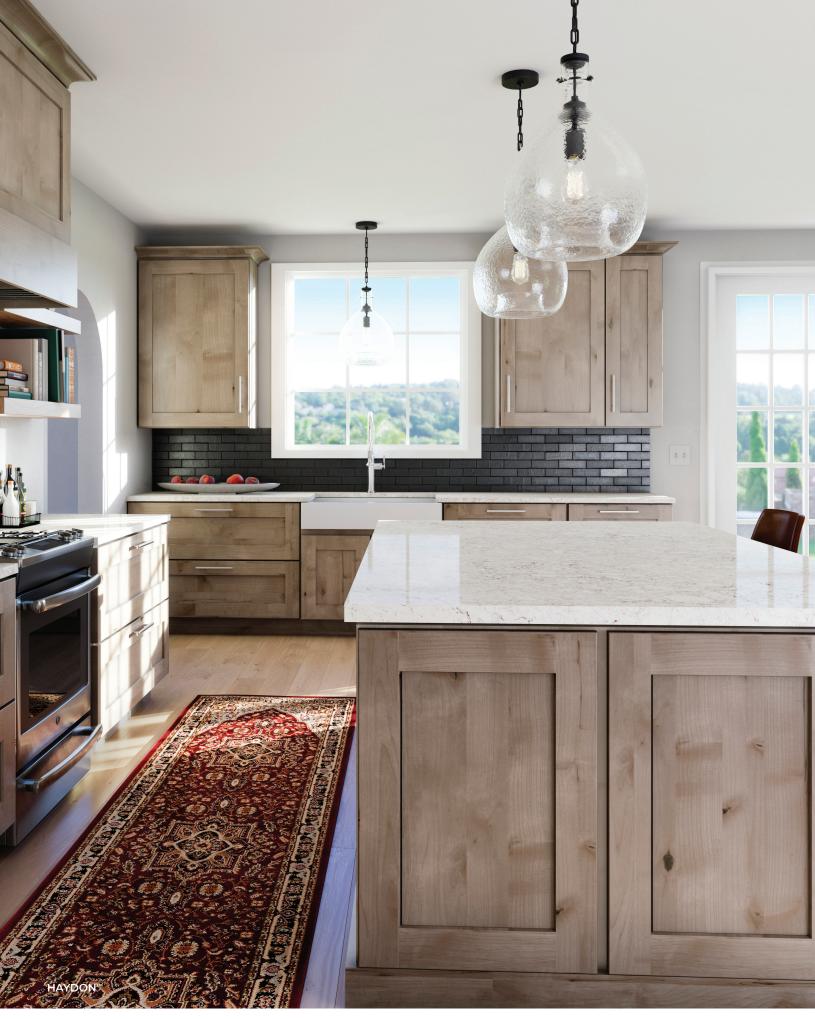

### HAYDON™

This dynamic design is set in a creamy warm marble background and highlighted with swirls and dashes of gold and hazelnut.