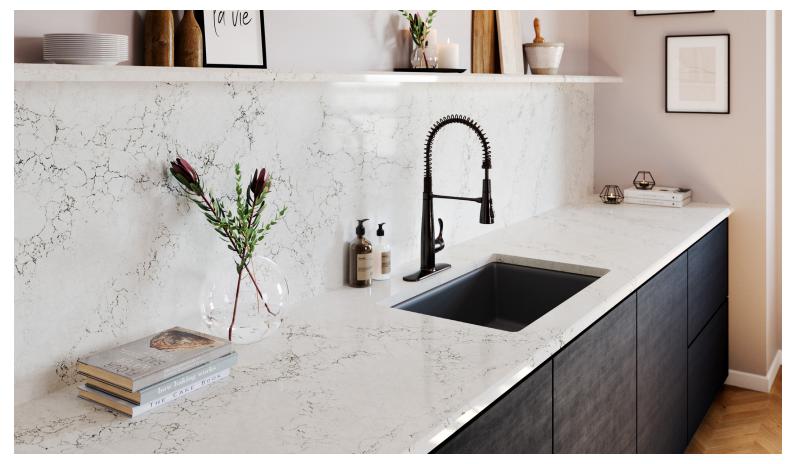

### DOVESTONE<sup>™</sup>

Like its name, Dovestone features soft, dove gray and khaki veins that call to mind pen and ink etchings on a creamy parchment background.