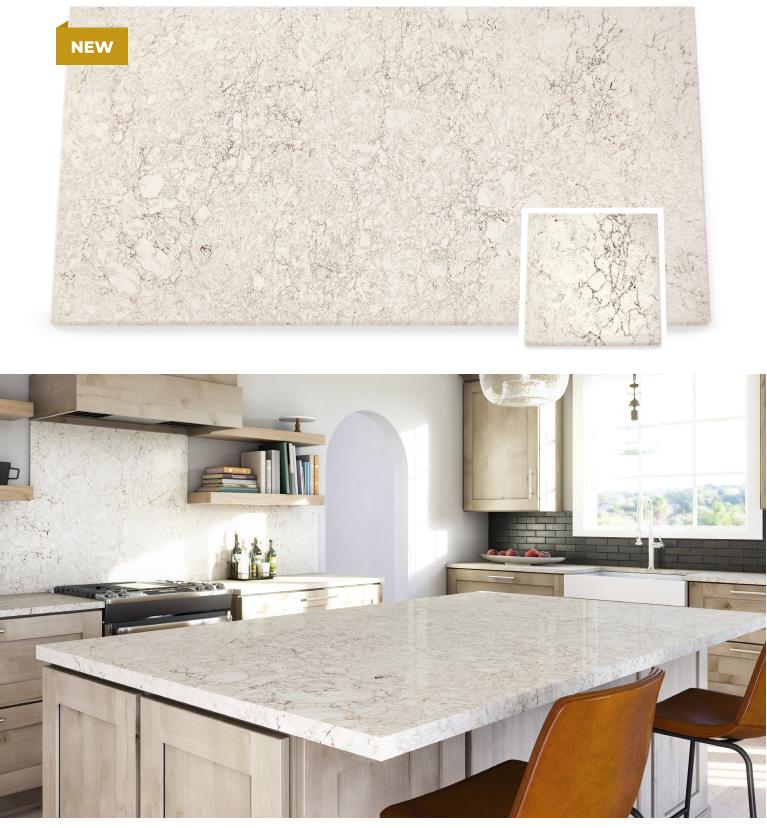

### LAKEDALE<sup>™</sup>

Soft colors—warm and cool gray and tan—undulate in a bright, white marbled background.