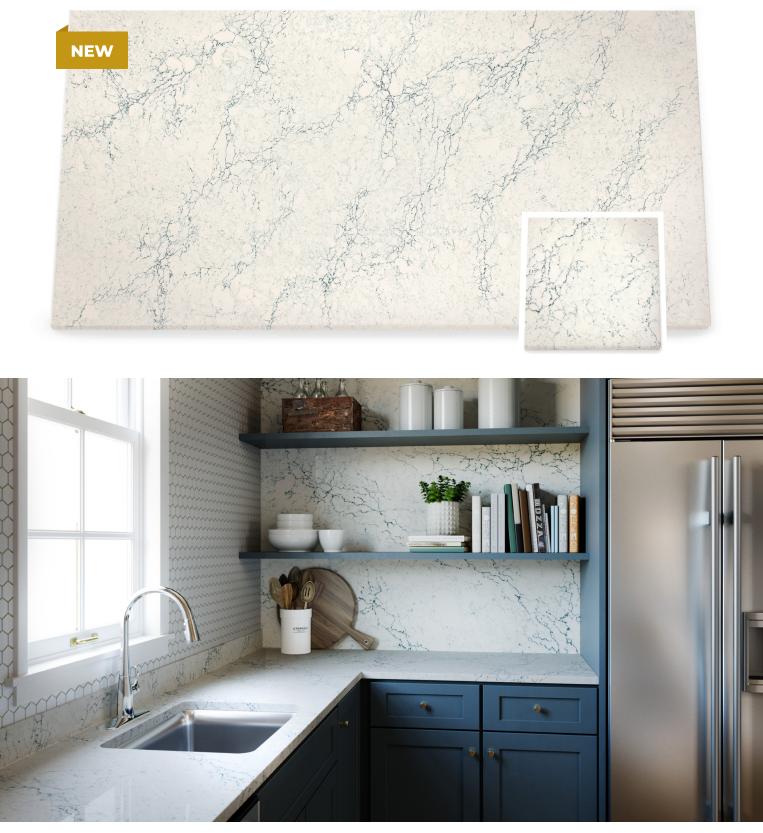

## TRAVELLA<sup>™</sup>

Travella features delicate navy blue veins on a creamy, marbled background that look like a myriad of rivers and streams meandering across a pristine landscape as seen from high in the sky.