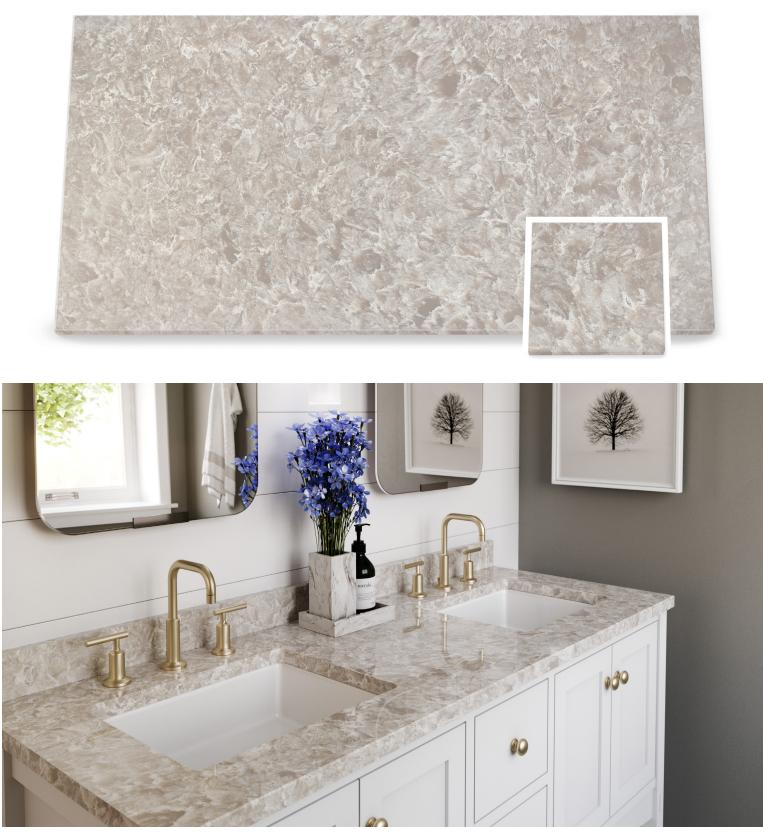

### LAKEDALE<sup>™</sup>

Soft colors—warm and cool gray and tan—undulate in a bright, white marbled background.