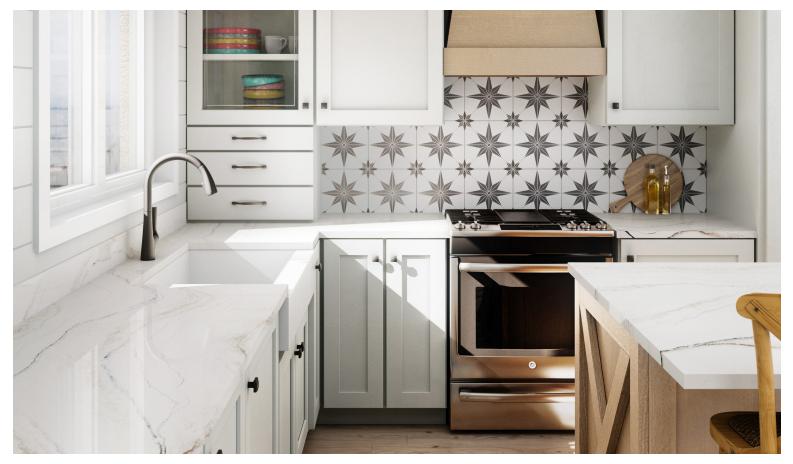

e offers dark gray veins that flow and collide to create geometric outlines spreading across a dappled cream background like stones on a rocky shoreline.







## RIDGEGATE™

An elegant study in complementary contrasts, Ridgegate features intricate medium gray and rusty veins on a serene, marble-like background.







### MACKWORTH<sup>™</sup>

Subtle and plentiful crackling teal veins traverse a warm white background.





## **FALCONWOOD**<sup>™</sup>

Soft hazel and gray veins add pleasing structure to a warm white background.





### HAYDON™

This dynamic design is set in a creamy warm marble background and highlighted with swirls and dashes of gold and hazelnut.





### LAKEDALE<sup>™</sup>

Soft colors—warm and cool gray and tan—undulate in a bright, white marbled background.







## SUMMERBROOK<sup>™</sup>

Summerbrook is a harmonious study of navy streams sketched across a white landscape with translucent taupe islands to anchor this nautical composition.







### **NADENBROOK**<sup>™</sup>

A stately white background is streaked with abstract channels of sandy khaki accented with taupes and grays in Nadenbrook. Black veins and scattered neutral dots contribute additional interest to complete the captivating effect.







### WARWICK<sup>™</sup>

Engaging yet relaxed, Warwick is a soothing collection of warm and cool grays on a white base punctuated by distinctive black dots that add complexity and character to this amiable design.







## CHATSWORTH<sup>™</sup>

Whorls of ivories and creams, along with understated gray veins and touches of gold and silve