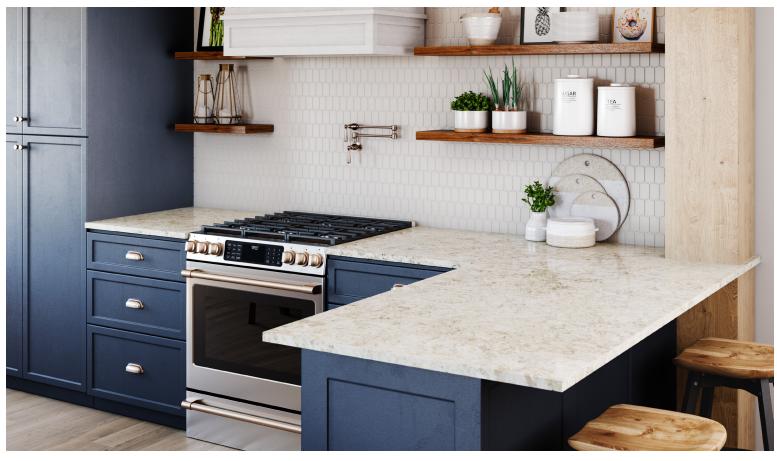

### DOVESTONE<sup>™</sup>

Like its name, Dovestone features soft, dove gray and khaki veins that call to mind pen and ink etchings on a creamy parchment background.