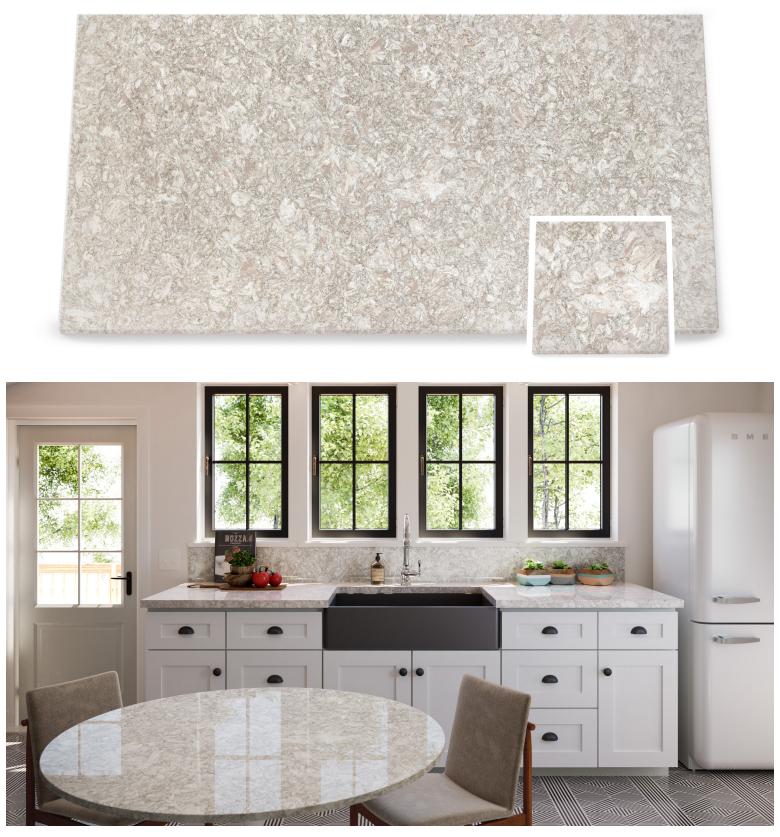

### LAKEDALE<sup>™</sup>

Soft colors—warm and cool gray and tan—undulate in a bright, white marbled background.