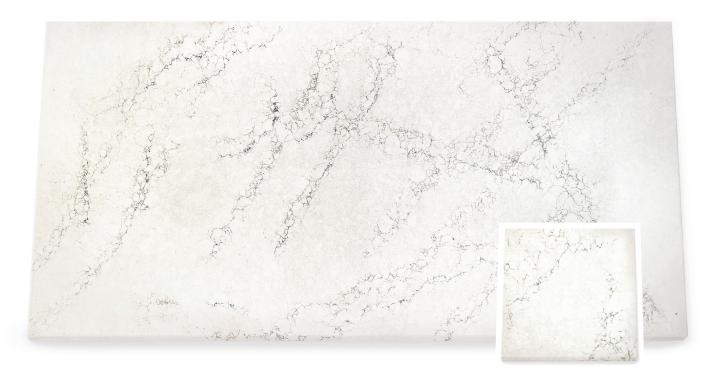

### DOVESTONE<sup>™</sup>

Like its name, Dovestone features soft, dove gray and khaki veins that call to mind pen and ink etchings on a creamy parchment background.