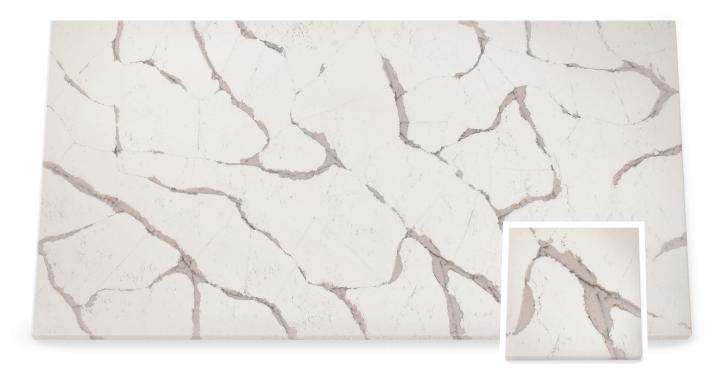

### DOVESTONE<sup>™</sup>

Like its name, Dovestone features soft, dove gray and khaki veins that call to mind pen and ink etchings on a creamy parchment background.