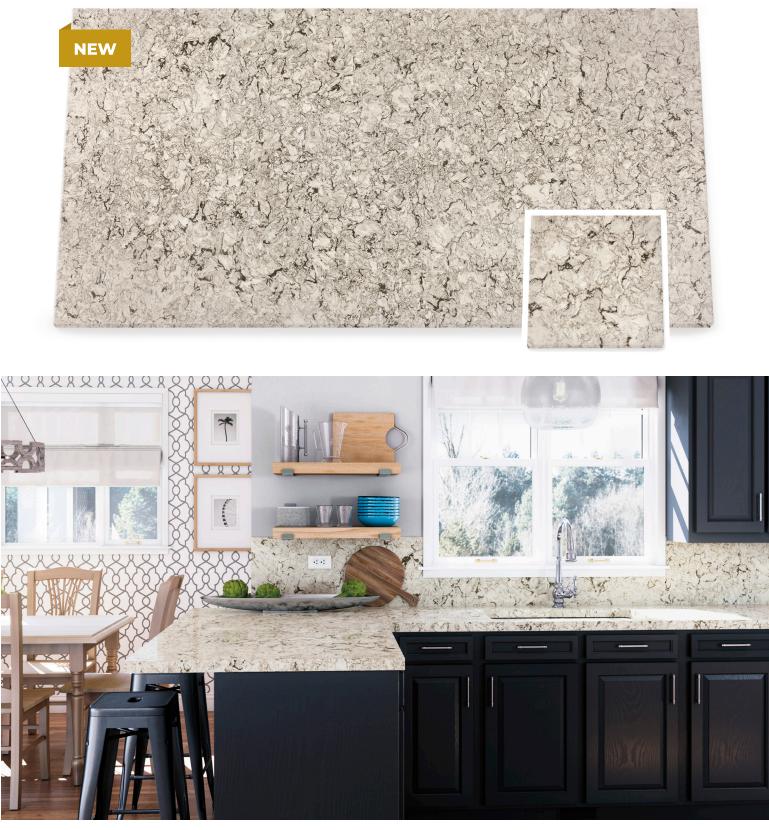

### DOVESTONE<sup>™</sup>

Like its name, Dovestone features soft, dove gray and khaki veins that call to mind pen and ink etchings on a creamy parchment background.