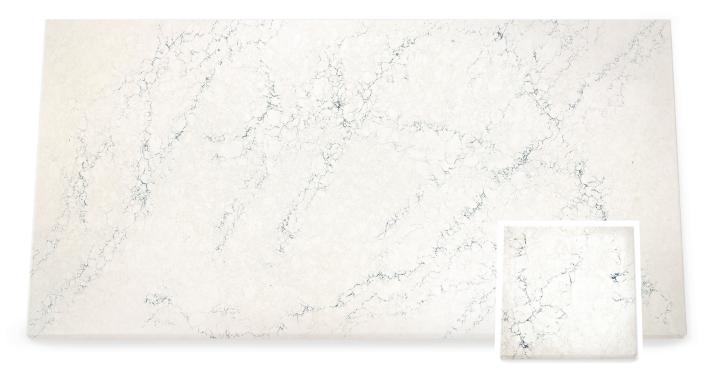

#### SEACOURT<sup>™</sup>

As light as dawn mist, Seacourt is subtle swirls of cool grays and warm honey that rest softly on a gentle white background.