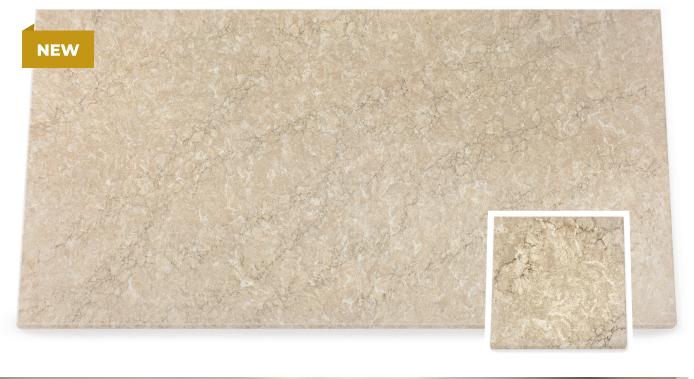

## RIDGEGATE™

An elegant study in complementary contrasts, Ridgegate features intricate medium gray and rusty veins on a serene, marble-like background.