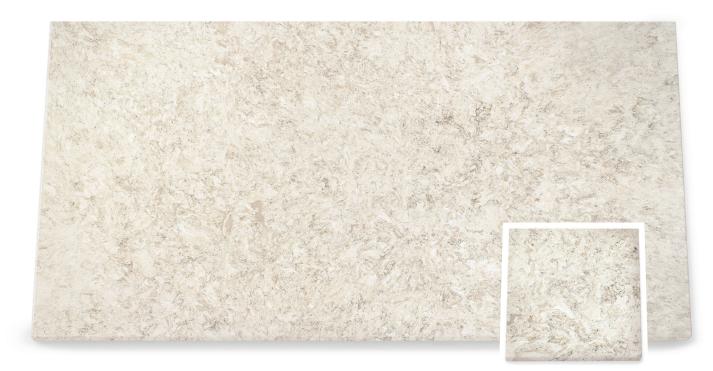

### DOVESTONE<sup>™</sup>

Like its name, Dovestone features soft, dove gray and khaki veins that call to mind pen and ink etchings on a creamy parchment background.