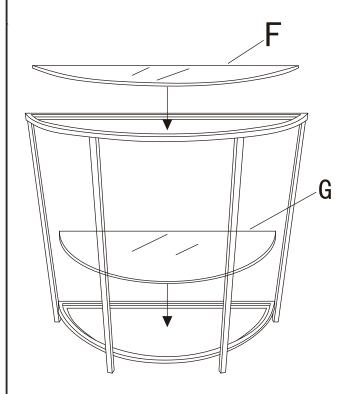

### **Placing the glass panel**

Place the glass panels (F) and (G) onto each level of the assembly.