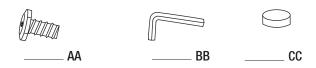

#### **HARDWARE INCLUDED**

| Part | Description  | Quantity |
|------|--------------|----------|
| AA   | Bolt         | 12       |
| BB   | Allen wrench | 1        |
| CC   | Glass bumper | 8        |