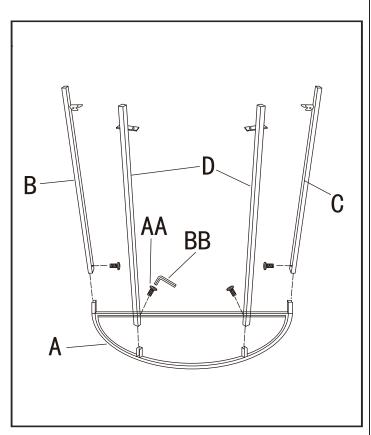

### Attaching four metal legs

□ Attach four metal legs (B) and (C) and (D) to the top frame (A) with bolts (AA).