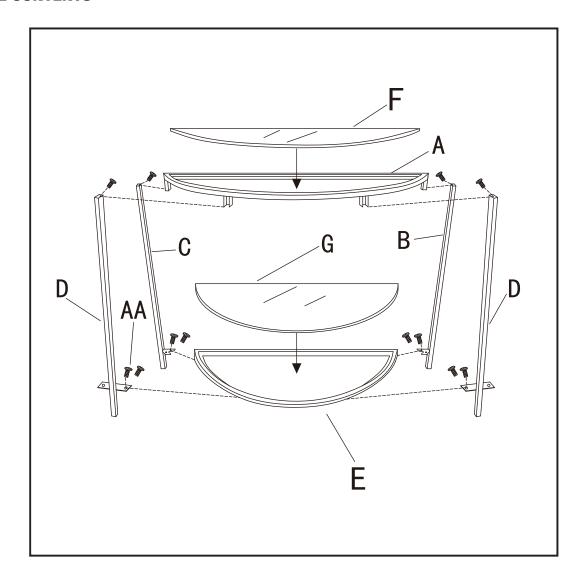

### **PACKAGE CONTENTS**

| Part | Description                   | Quantity |
|------|-------------------------------|----------|
| Α    | Metal top frame               | 1        |
| В    | Metal leg for right rear side | 1        |
| С    | Metal leg for left rear side  | 1        |
| D    | Metal legs for front sides    | 2        |
| Е    | Metal bottom frame            | 1        |
| F    | Top glass panel               | 1        |
| G    | Bottom glass panel            | 1        |

### Attaching four metal legs

□ Attach four metal legs (B) and (C) and (D) to the top frame (A) with bolts (AA).

# **2** Attaching the metal bottom frame

Attach bottom frame (E) to the four legs (B) and (C) and (D) with bolts (AA).

### 3 Attaching glass bumper

Attach four glass bumpers (CC) to each level of the frame assembly

### **Placing the glass panel**

Place the glass panels (F) and (G) onto each level of the assembly.