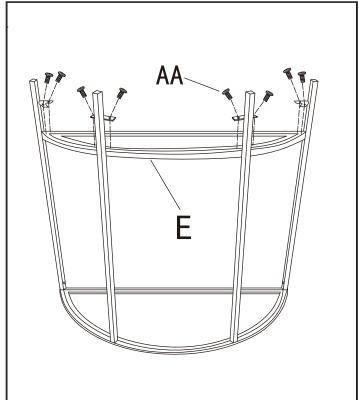

### Attaching four metal legs

□ Attach four metal legs (B) and (C) and (D) to the top frame (A) with bolts (AA).

# **2** Attaching the metal bottom frame

Attach bottom frame (E) to the four legs (B) and (C) and (D) with bolts (AA).