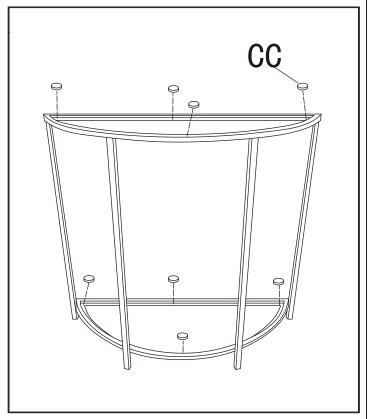

### 3 Attaching glass bumper

Attach four glass bumpers (CC) to each level of the frame assembly