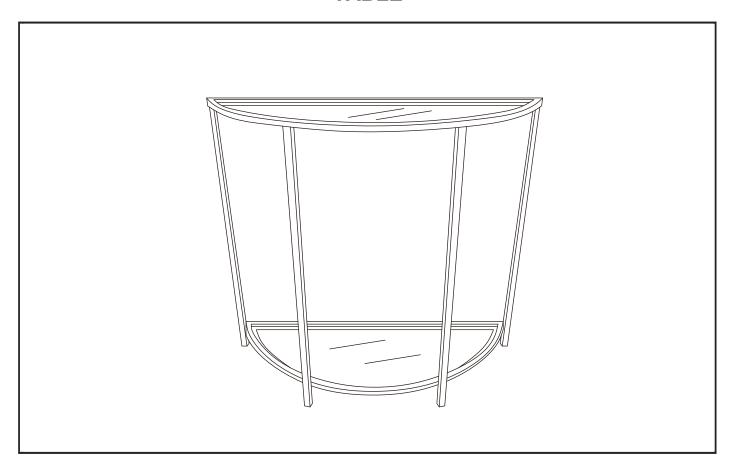

#### **TABLE**

Questions, problems, missing parts? Before returning to the store, call Home Decorators Collection Customer Service.

8 a.m. – 7 p.m., EST, Monday – Friday, 9 a.m. – 6 p.m., EST, Saturday

1-800-986-3460