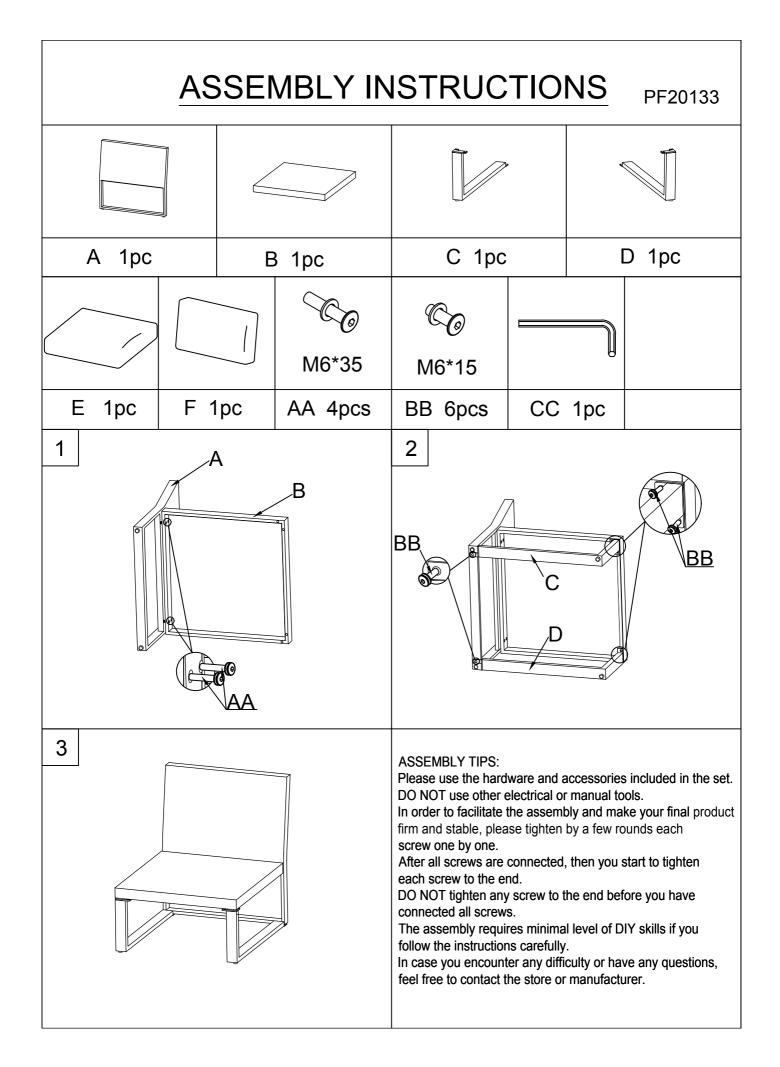

## WARNING:

Cushions must be put away in rainy and windy days in case they are diminished or blown away.

ASSEMBLY TIPS: Please use the hardware and accessories included in the set. DO NOT use other electrical or manual tools. In order to facilitate the assembly and make your final product firmand stable, please tighten by a few rounds each screw one by one. After all screws are connected, then you start to tighten each screw to the end.

DO NOT tighten any screw to the end before you have connected all screws.

The assembly requires minimal level of DIY skills if you follow the instructions carefully. In case you encounter any difficulty or have any questions, feel free to contact the store or manufacturer.