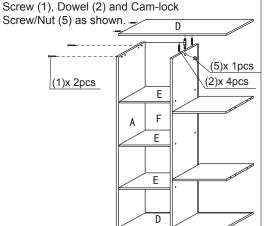

### STEP 3

3.1 Attach Bottom Panel (D) to Center Panel (C) using Dowel (2) and Cam-Lock Screw/Nut (5).
3.2 Insert Back Panel (F) and Left Side Panel (A) to the assembled unit using Screw (1) and Dowel (2) as shown.