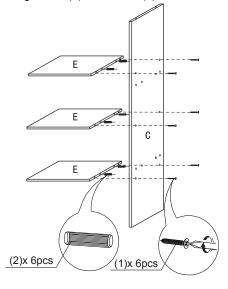

### STEP 1

Attach three Shelf Panel (E) to Center Panel (C) using Screw (1) and Dowel (2), as shown.