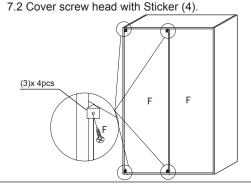

## Recommended Maximum Weight

STEP 7 7.1 Attach Back Panel (F) to the back of assembled unit using L-Support/ Screw (3).