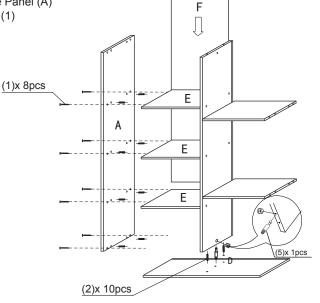

### STEP 3

3.1 Attach Bottom Panel (D) to Center Panel (C) using Dowel (2) and Cam-Lock Screw/Nut (5).
3.2 Insert Back Panel (F) and Left Side Panel (A) to the assembled unit using Screw (1) and Dowel (2) as shown.