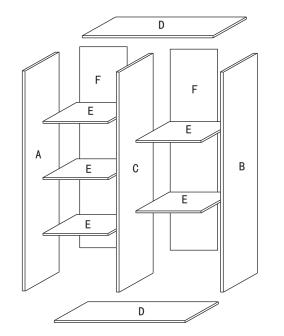

### STEP 1

Attach three Shelf Panel (E) to Center Panel (C) using Screw (1) and Dowel (2), as shown.

## STEP 2

Attach another two Shelf Panel (E) to the other side of Center Panel (C) using Screw (1) and Dowel (2), as shown.

### STEP 3

3.1 Attach Bottom Panel (D) to Center Panel (C) using Dowel (2) and Cam-Lock Screw/Nut (5).
3.2 Insert Back Panel (F) and Left Side Panel (A) to the assembled unit using Screw (1) and Dowel (2) as shown.