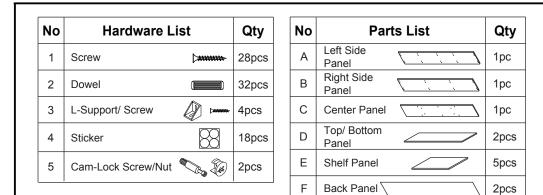

nel (B) to assembled unit using Screw (1), Dowel (2) as shown.

Attach Top Panel (D) on top of the unit using



## Recommended Maximum Weight





STEP 7 7.1 Attach Back Panel (F) to the back of assembled unit using L-Support/ Screw (3).



## <u>WARNING:</u>

>This unit has been designed to support the maximum loads shown. Exceeding these load limits could cause sagging, instability, product collapse, and/or serious injury.

>DO NOT allow children to climb on unit.

>Put heavier items on lower shelves.



00:30

Approx. 30 minutes

Recomm. 2 Person

Tool Required





# **Customer Support**

**NEED HELP?** For replacement requests or product inquiries, please contact our Customer Service Team by emailing us at **support@furinno.com**. Thank you for selecting Furinno!

www.furinno.com







#### **USEFUL HINTS BEFORE YOU START:**

- 1. Read each step carefully before starting.
- 2. It is important that each step is performed in correct order to avoid difficulties.
- 3. Identify, sort and count the parts before assembly.
- 4. Assemble your furniture on packaging cardboard to prevent scratch or damage.
- 5. Clean the product with mild cleanser using soft damped cloth. Do not use harsh or abrasive cleanser.
- 6. Using uncompatible hardware might cause damage to product.

### STEP 1

Attach three Shelf Panel (E) to Center Panel (C) using Screw (1) and Dowel (2), as shown.



## STEP 2

Attach another two Shelf Panel (E) to the other side of Center Panel (C) using Screw (1) and Dowel (2), as shown.



### STEP 3

3.1 Attach Bottom Panel (D) to Center Panel (C) using Dowel (2)