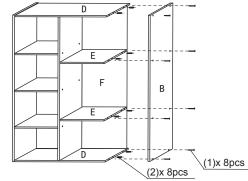

## STEP 6

Attach Right Side Panel (B) to assembled unit using Screw (1), Dowel (2) as shown.

Attach Top Panel (D) on top of the unit using

## Recommended Maximum Weight

STEP 7 7.1 Attach Back Panel (F) to the back of assembled unit using L-Support/ Screw (3).