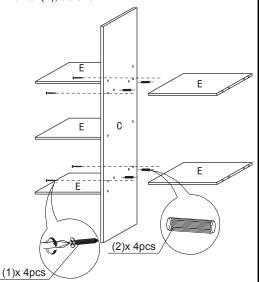

## STEP 2

Attach another two Shelf Panel (E) to the other side of Center Panel (C) using Screw (1) and Dowel (2), as shown.