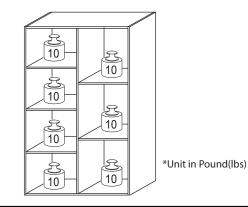

## Recommended Maximum Weight

STEP 7 7.1 Attach Back Panel (F) to the back of assembled unit using L-Support/ Screw (3).

## <u>WARNING:</u>

>This unit has been designed to support the maximum loads shown. Exceeding these load limits could cause sagging, instability, product collapse, and/or serious injury.

>DO NOT allow children to climb on unit.

>Put heavier items on lower shelves.

00:30

Approx. 30 minutes

Recomm. 2 Person

Tool Required