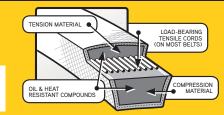

## Cub Cadet. 46 INCH DECK DRIVE BELT

Cub Cadet Genuine Parts include belts designed and tested to consistently meet original performance standards. Their high strength tensile cords and specially engineered materials combine to resist wear and provide superior durability.