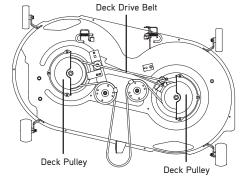

## Cub Cadet. 46 INCH DECK DRIVE BELT

Cub Cadet Genuine Parts include belts designed and tested to consistently meet original performance standards. Their high strength tensile cords and specially engineered materials combine to resist wear and provide superior durability.

## 46 INCH DECK DRIVE BELT

FITS CUB CADET LAWN TRACTORS with 46" DECKS, 2009 & AFTER

954-04219 754-04219 **46**<sup>₺</sup>