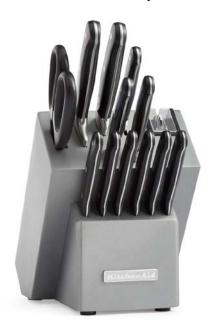

## KKFTR14SL

Classic Forged 14-Piece Triple Rivet Cutlery Set

## **PRODUCT FEATURES:**

Set includes 3.5" paring knife, 6 steak knives, 5.5" serrated utility knife, 4.5" Santoku knife, 8" bread knife, 8" chef knife, shears, built-in sharpener, storage block

- Dishwasher safe cutlery set made of high-grade German stainless steel
- Ergonomic triple rivet comfort handle designed for ultimate comfort and easy handle control
- Integrated Diamond Grit sharpener makes it easier and faster to regularly sharpen knives
- Rubberwood knife block sits at the optimal angle for easy placement under kitchen cabinets