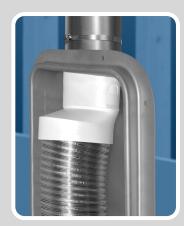

## ROUND TO OVAL DRYER DUCT ADAPTER SKU 1002 167 792

- Allows for easy attachment of current in-wall oval shaped ducting to round dryer transition ducting.
- Made of high impact polystyrene, the built in threading system allows for a quick connection to flexible aluminum foil or semi-rigid aluminum dryer ducts with no clamps or duct tape required.
- Included with this product is a 4" galvanized steel worm drive clamp to connect the in-wall oval shaped duct to the oval portion of the adapter.
- The adapter can also be easily disconnected for regular cleaning of the dryer duct.