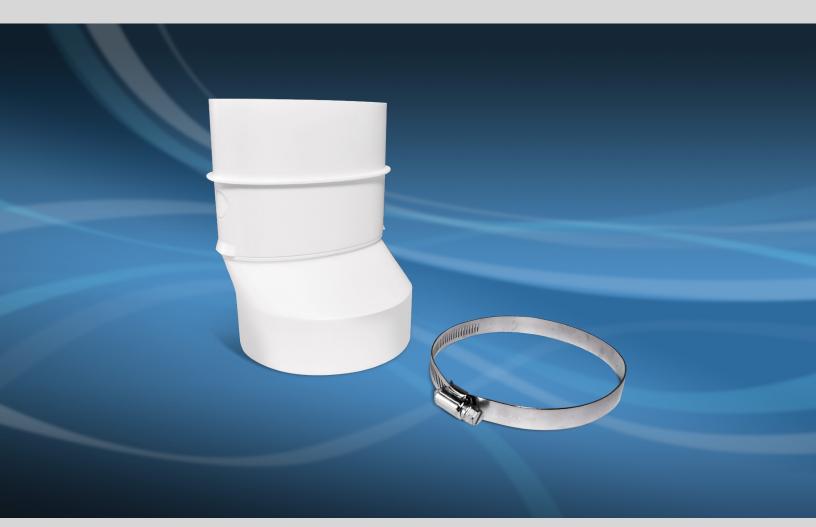

## ROUND TO OVAL DRYER DUCT ADAPTER SKU 1002 167 792

- Allows for easy attachment of current in-wall oval shaped ducting to round dryer transition ducting.
- Made of high impact polystyrene, the built in threading system allows for a quick connection to flexible aluminum foil or semi-rigid aluminum dryer ducts with no clamps or duct tape required.
- Included with this product is a 4" galvanized steel worm drive clamp to connect the in-wall oval shaped duct to the oval portion of the adapter.
- The adapter can also be easily disconnected for regular cleaning of the dryer duct.

Material:High Impact PolystyreneCollar Sizes:4"