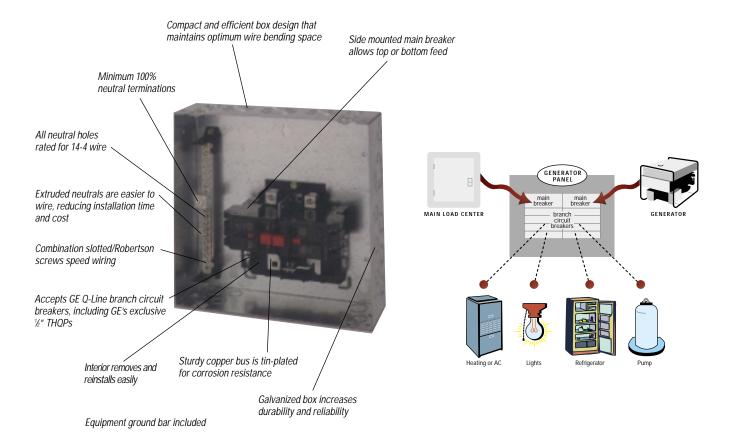

## Simple, safe and reliable generator switching

30A-60A indoor flush, indoor surface and outdoor models

**PowerMark Gold™ generator panels** are the ideal ON/OFF switching solution for residential generators. They help ensure continuing operation of critical electrical loads — furnace, water heater, air conditioning, lighting, refrigerator, sump pump, etc. — that need to remain on during a power loss.

## PowerMark Gold™ Generator Panel Specifications

(With Dual Main Breaker)

30A: 7,200 peak wattage, 5,760 continuous load, 24 amps at 240 volts 60A: 14,400 peak wattage, 11,520 continuous load, 48 amps at 240 volts