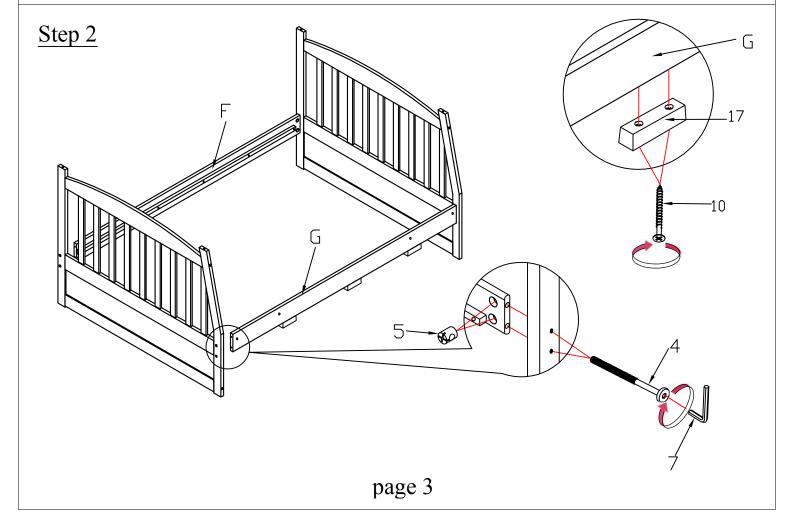

|      |
| 11                        | <b>(8)</b>            | Screw Ø4 x 25mm           | 16pcs |              |        |                             |      |
| 12                        | Daggan                | SCREW Ø3 x 15mm           | 20pcs |              |        |                             |      |
| 13                        | 0                     | LONG BOLT: 1/4" x 35mm    | 3pcs  |              |        |                             |      |
| 14                        |                       | Wheels Ø26                | 8pcs  |              |        |                             |      |
| 17                        |                       | Wood block                | 3pcs  |              | page 2 |                             |      |

page 2

## Step 1





# ASSEMBLY INSTRUCTIONS Step 3 Step 4

















<u>Step 11</u>



# **ASSEMBLY INSTRUCTIONS** <u>STEP 12</u> **x**2 V1 V2 V1 <u>STEP 13</u> **x2** 12 • 11 <u>STEP 14</u>



<u>Step 15</u>



#### Completed