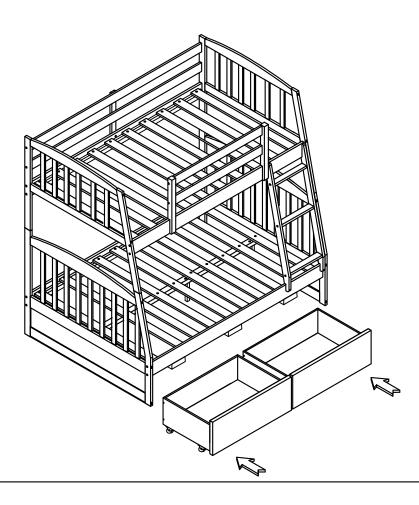

# **ASSEMBLY INSTRUCTIONS** <u>STEP 12</u> **x**2 V1 V2 V1 <u>STEP 13</u> **x2** 12 • 11 <u>STEP 14</u>

<u>Step 15</u>