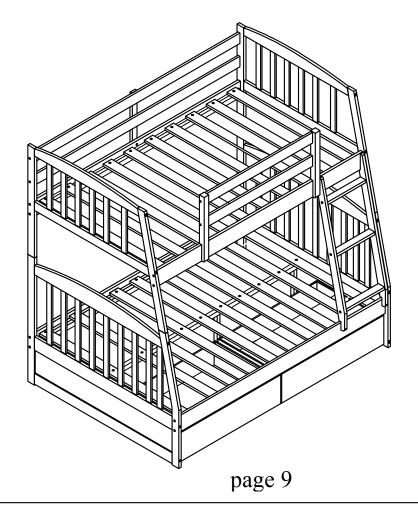

| SCREW Ø3 x 15mm           | 20pcs |              |        |                             |      |
| 13                        | 0                     | LONG BOLT: 1/4" x 35mm    | 3pcs  |              |        |                             |      |
| 14                        |                       | Wheels Ø26                | 8pcs  |              |        |                             |      |
| 17                        |                       | Wood block                | 3pcs  |              | page 2 |                             |      |

page 2

## Step 1





# ASSEMBLY INSTRUCTIONS Step 3 Step 4

















<u>Step 11</u>



# **ASSEMBLY INSTRUCTIONS** <u>STEP 12</u> **x**2 V1 V2 V1 <u>STEP 13</u> **x2** 12 • 11 <u>STEP 14</u>



<u>Step 15</u>



#### Completed