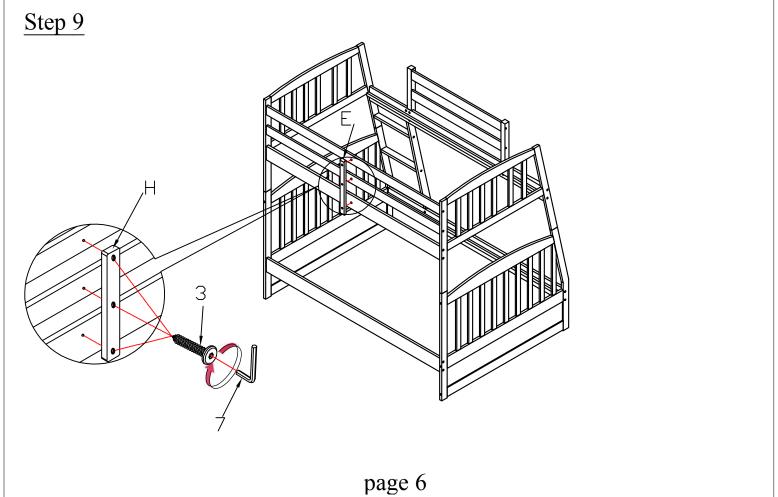

#### PART LISTS

| No.                       | РНОТО                 | PART NAME                 | Q'TY  | No.          | РНОТО  | PART NAME                   | Q'TY |
|---------------------------|-----------------------|---------------------------|-------|--------------|--------|-----------------------------|------|
|                           | BOX WF192668          |                           |       | BOX WF192669 |        |                             |      |
| Α                         |                       | Bottom Frame              | 2pcs  | С            |        | Bottom rail                 | 2pcs |
| В                         |                       | Bottom panel              | 2pcs  | E            |        | Bottom back leg (L&R)       | 2pcs |
| D                         |                       | Bottom front leg (L&R)    | 2pcs  | F            |        | Bottom back side rail       | 1рс  |
| О                         |                       | Upper Frame               | 2pcs  | G            |        | Bottom front side rail      | 1рс  |
| 15                        |                       | Upper slats               | 10pcs | Н            |        | Back Guardrail reinfoce bar | 1рс  |
| 16                        |                       | Bottom slats              | 10pcs | I            |        | Back upper side rail        | 2pcs |
| V2                        |                       | Drawer side panels        | 4pcs  | К            |        | Guardrail front posts (L&R) | 2pcs |
| V4                        |                       | Bottom drawer             | 2pcs  | L            |        | Front upper side rails      | 2pcs |
| W                         | •                     | Center support leg        | 3pcs  | М            |        | Front upper side rail       | 1рс  |
| HARDWARE LISTS - BOX WF19 |                       |                           | 92668 | N            |        | Back upper side rail        | 1рс  |
| NT-                       | РНОТО                 | HADDWADE MAKE             | OTV   | Р            |        | Upper front leg (L&R)       | 2pcs |
| No.                       | PHOTO                 | HARDWARE NAME             | Q'TY  | Q            |        | Upper back leg (L&R)        | 2pcs |
| 1                         | <b>9</b>              | LONG BOLT: 1/4" x 65mm    | 4pcs  | R            |        | Ladder rail L/R             | 2pc  |
| 2                         | 0                     | BOLT SCREWS: 1/4" x 110mm | 20pcs | S            |        | Ladder steps                | 3pcs |
| 3                         |                       | BOLT SCREWS: 1/4" x 30mm  | 7pcs  | \_\V1        |        | Drawer front                | 2pcs |
| 4                         | 0                     | LONG BOLT: 1/4" x 85mm    | 20pcs |              |        |                             |      |
| 5                         |                       | Hole bolt Ø 1/4"x15mm     | 24pcs |              |        | Drawer Back panels          | 2pcs |
| 6                         | 0                     | BOLT SCREWS: 1/4" x 50mm  | 10pcs | V5           |        | Center support drawer       | 2pcs |
| 7                         |                       | ALLEN KEY 4mm             | 1pc   | X            |        | Center support leg          | 1pc  |
| 8                         | Wood dower Ø10 x 30mm |                           | 56pcs |              |        |                             |      |
| 9                         |                       | Metal dower Ø10 x 90mm    | 4pcs  |              |        |                             |      |
| 10                        | <b>«</b>              | Screw Ø4 x 30mm           | 56pcs |              |        |                             |      |
| 11                        | <b>(8)</b>            | Screw Ø4 x 25mm           | 16pcs |              |        |                             |      |
| 12                        | Daggan                | SCREW Ø3 x 15mm           | 20pcs |              |        |                             |      |
| 13                        | 0                     | LONG BOLT: 1/4" x 35mm    | 3pcs  |              |        |                             |      |
| 14                        |                       | Wheels Ø26                | 8pcs  |              |        |                             |      |
| 17                        |                       | Wood block                | 3pcs  |              | page 2 |                             |      |