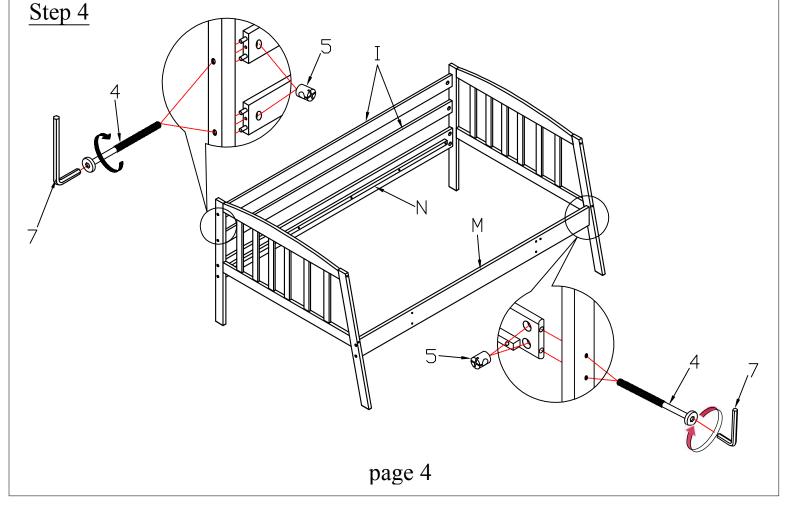

| <b>(8)</b>            | Screw Ø4 x 25mm           | 16pcs |              |        |                             |      |
| 12                        | Daggan                | SCREW Ø3 x 15mm           | 20pcs |              |        |                             |      |
| 13                        | 0                     | LONG BOLT: 1/4" x 35mm    | 3pcs  |              |        |                             |      |
| 14                        |                       | Wheels Ø26                | 8pcs  |              |        |                             |      |
| 17                        |                       | Wood block                | 3pcs  |              | page 2 |                             |      |

page 2

## Step 1





# ASSEMBLY INSTRUCTIONS Step 3 Step 4

















<u>Step 11</u>



# **ASSEMBLY INSTRUCTIONS** <u>STEP 12</u> **x**2 V1 V2 V1 <u>STEP 13</u> **x2** 12 • 11 <u>STEP 14</u>



<u>Step 15</u>



#### Completed