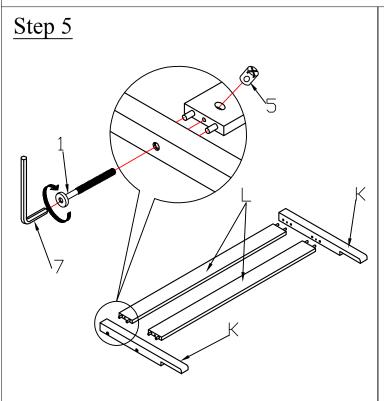

#### PART LISTS

| No.                       | РНОТО                 | PART NAME                 | Q'TY  | No.          | РНОТО  | PART NAME                   | Q'TY |
|---------------------------|-----------------------|---------------------------|-------|--------------|--------|-----------------------------|------|
|                           | BOX WF192668          |                           |       | BOX WF192669 |        |                             |      |
| Α                         |                       | Bottom Frame              | 2pcs  | С            |        | Bottom rail                 | 2pcs |
| В                         |                       | Bottom panel              | 2pcs  | E            |        | Bottom back leg (L&R)       | 2pcs |
| D                         |                       | Bottom front leg (L&R)    | 2pcs  | F            |        | Bottom back side rail       | 1рс  |
| О                         |                       | Upper Frame               | 2pcs  | G            |        | Bottom front side rail      | 1рс  |
| 15                        |                       | Upper slats               | 10pcs | Н            |        | Back Guardrail reinfoce bar | 1рс  |
| 16                        |                       | Bottom slats              | 10pcs | I            |        | Back upper side rail        | 2pcs |
| V2                        |                       | Drawer side panels        | 4pcs  | К            |        | Guardrail front posts (L&R) | 2pcs |
| V4                        |                       | Bottom drawer             | 2pcs  | L            |        | Front upper side rails      | 2pcs |
| W                         | •                     | Center support leg        | 3pcs  | М            |        | Front upper side rail       | 1рс  |
| HARDWARE LISTS - BOX WF19 |                       |                           | 92668 | N            |        | Back upper side rail        | 1рс  |
| NT-                       | РНОТО                 | HADDWADE MAKE             | OTV   | Р            |        | Upper front leg (L&R)       | 2pcs |
| No.                       | PHOTO                 | HARDWARE NAME             | Q'TY  | Q            |        | Upper back leg (L&R)        | 2pcs |
| 1                         | <b>9</b>              | LONG BOLT: 1/4" x 65mm    | 4pcs  | R            |        | Ladder rail L/R             | 2pc  |
| 2                         | 0                     | BOLT SCREWS: 1/4" x 110mm | 20pcs | S            |        | Ladder steps                | 3pcs |
| 3                         |                       | BOLT SCREWS: 1/4" x 30mm  | 7pcs  | \_\V1        |        | Drawer front                | 2pcs |
| 4                         | 0                     | LONG BOLT: 1/4" x 85mm    | 20pcs |              |        |                             |      |
| 5                         |                       | Hole bolt Ø 1/4"x15mm     | 24pcs |              |        | Drawer Back panels          | 2pcs |
| 6                         | 0                     | BOLT SCREWS: 1/4" x 50mm  | 10pcs | V5           |        | Center support drawer       | 2pcs |
| 7                         |                       | ALLEN KEY 4mm             | 1pc   | X            |        | Center support leg          | 1pc  |
| 8                         | Wood dower Ø10 x 30mm |                           | 56pcs |              |        |                             |      |
| 9                         |                       | Metal dower Ø10 x 90mm    | 4pcs  |              |        |                             |      |
| 10                        | <b>«</b>              | Screw Ø4 x 30mm           | 56pcs |              |        |                             |      |
| 11                        | <b>(8)</b>            | Screw Ø4 x 25mm           | 16pcs |              |        |                             |      |
| 12                        | Daggan                | SCREW Ø3 x 15mm           | 20pcs |              |        |                             |      |
| 13                        | 0                     | LONG BOLT: 1/4" x 35mm    | 3pcs  |              |        |                             |      |
| 14                        |                       | Wheels Ø26                | 8pcs  |              |        |                             |      |
| 17                        |                       | Wood block                | 3pcs  |              | page 2 |                             |      |