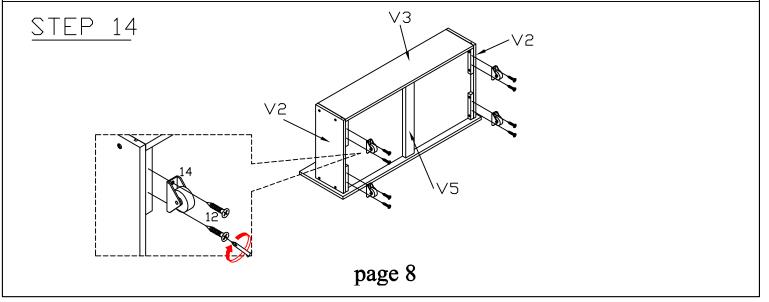

# **ASSEMBLY INSTRUCTIONS** <u>STEP 12</u> **x**2 V1 V2 V1 <u>STEP 13</u> **x2** 12 • 11 <u>STEP 14</u>

<u>Step 15</u>