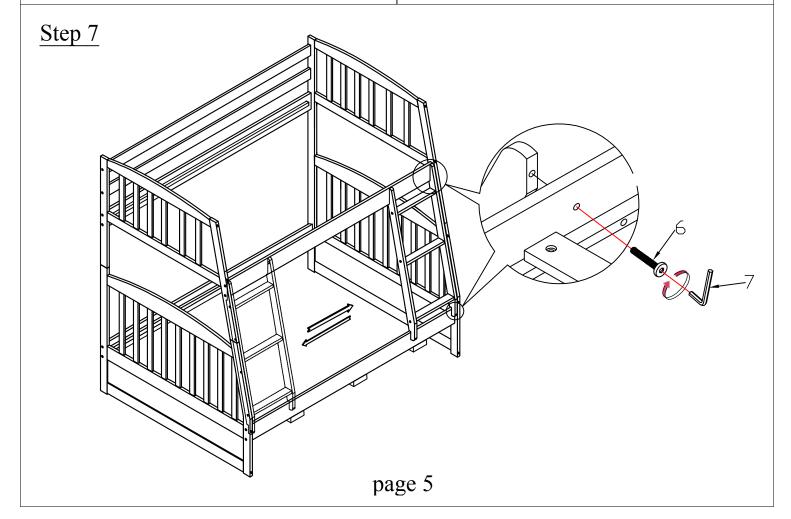

#### PART LISTS

| No.                       | РНОТО                 | PART NAME                 | Q'TY  | No.          | РНОТО  | PART NAME                   | Q'TY |
|---------------------------|-----------------------|---------------------------|-------|--------------|--------|-----------------------------|------|
|                           | BOX WF192668          |                           |       | BOX WF192669 |        |                             |      |
| Α                         |                       | Bottom Frame              | 2pcs  | С            |        | Bottom rail                 | 2pcs |
| В                         |                       | Bottom panel              | 2pcs  | E            |        | Bottom back leg (L&R)       | 2pcs |
| D                         |                       | Bottom front leg (L&R)    | 2pcs  | F            |        | Bottom back side rail       | 1рс  |
| О                         |                       | Upper Frame               | 2pcs  | G            |        | Bottom front side rail      | 1рс  |
| 15                        |                       | Upper slats               | 10pcs | Н            |        | Back Guardrail reinfoce bar | 1рс  |
| 16                        |                       | Bottom slats              | 10pcs | I            |        | Back upper side rail        | 2pcs |
| V2                        |                       | Drawer side panels        | 4pcs  | К            |        | Guardrail front posts (L&R) | 2pcs |
| V4                        |                       | Bottom drawer             | 2pcs  | L            |        | Front upper side rails      | 2pcs |
| W                         | •                     | Center support leg        | 3pcs  | М            |        | Front upper side rail       | 1рс  |
| HARDWARE LISTS - BOX WF19 |                       |                           | 92668 | N            |        | Back upper side rail        | 1рс  |
| NT-                       | РНОТО                 | HADDWADE MAKE             | OTV   | Р            |        | Upper front leg (L&R)       | 2pcs |
| No.                       | PHOTO                 | HARDWARE NAME             | Q'TY  | Q            |        | Upper back leg (L&R)        | 2pcs |
| 1                         | <b>9</b>              | LONG BOLT: 1/4" x 65mm    | 4pcs  | R            |        | Ladder rail L/R             | 2pc  |
| 2                         | 0                     | BOLT SCREWS: 1/4" x 110mm | 20pcs | S            |        | Ladder steps                | 3pcs |
| 3                         |                       | BOLT SCREWS: 1/4" x 30mm  | 7pcs  | \_\V1        |        | Drawer front                | 2pcs |
| 4                         | 0                     | LONG BOLT: 1/4" x 85mm    | 20pcs |              |        |                             |      |
| 5                         |                       | Hole bolt Ø 1/4"x15mm     | 24pcs |              |        | Drawer Back panels          | 2pcs |
| 6                         | 0                     | BOLT SCREWS: 1/4" x 50mm  | 10pcs | V5           |        | Center support drawer       | 2pcs |
| 7                         |                       | ALLEN KEY 4mm             | 1pc   | X            |        | Center support leg          | 1pc  |
| 8                         | Wood dower Ø10 x 30mm |                           | 56pcs |              |        |                             |      |
| 9                         |                       | Metal dower Ø10 x 90mm    | 4pcs  |              |        |                             |      |
| 10                        | <b>«</b>              | Screw Ø4 x 30mm           | 56pcs |              |        |                             |      |
| 11                        | <b>(8)</b>            | Screw Ø4 x 25mm           | 16pcs |              |        |                             |      |
| 12                        | Daggan                | SCREW Ø3 x 15mm           | 20pcs |              |        |                             |      |
| 13                        | 0                     | LONG BOLT: 1/4" x 35mm    | 3pcs  |              |        |                             |      |
| 14                        |                       | Wheels Ø26                | 8pcs  |              |        |                             |      |
| 17                        |                       | Wood block                | 3pcs  |              | page 2 |                             |      |