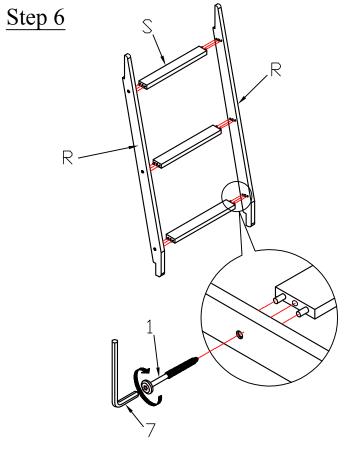

#### PART LISTS

| No.                       | РНОТО                 | PART NAME                 | Q'TY  | No.          | РНОТО  | PART NAME                   | Q'TY |
|---------------------------|-----------------------|---------------------------|-------|--------------|--------|-----------------------------|------|
|                           | BOX WF192668          |                           |       | BOX WF192669 |        |                             |      |
| Α                         |                       | Bottom Frame              | 2pcs  | С            |        | Bottom rail                 | 2pcs |
| В                         |                       | Bottom panel              | 2pcs  | E            |        | Bottom back leg (L&R)       | 2pcs |
| D                         |                       | Bottom front leg (L&R)    | 2pcs  | F            |        | Bottom back side rail       | 1рс  |
| О                         |                       | Upper Frame               | 2pcs  | G            |        | Bottom front side rail      | 1рс  |
| 15                        |                       | Upper slats               | 10pcs | Н            |        | Back Guardrail reinfoce bar | 1рс  |
| 16                        |                       | Bottom slats              | 10pcs | I            |        | Back upper side rail        | 2pcs |
| V2                        |                       | Drawer side panels        | 4pcs  | К            |        | Guardrail front posts (L&R) | 2pcs |
| V4                        |                       | Bottom drawer             | 2pcs  | L            |        | Front upper side rails      | 2pcs |
| W                         | •                     | Center support leg        | 3pcs  | М            |        | Front upper side rail       | 1рс  |
| HARDWARE LISTS - BOX WF19 |                       |                           | 92668 | N            |        | Back upper side rail        | 1рс  |
| NT-                       | РНОТО                 | HADDWADE MAKE             | OTV   | Р            |        | Upper front leg (L&R)       | 2pcs |
| No.                       | PHOTO                 | HARDWARE NAME             | Q'TY  | Q            |        | Upper back leg (L&R)        | 2pcs |
| 1                         | <b>9</b>              | LONG BOLT: 1/4" x 65mm    | 4pcs  | R            |        | Ladder rail L/R             | 2pc  |
| 2                         | 0                     | BOLT SCREWS: 1/4" x 110mm | 20pcs | S            |        | Ladder steps                | 3pcs |
| 3                         |                       | BOLT SCREWS: 1/4" x 30mm  | 7pcs  | \_\V1        |        | Drawer front                | 2pcs |
| 4                         | 0                     | LONG BOLT: 1/4" x 85mm    | 20pcs |              |        |                             |      |
| 5                         |                       | Hole bolt Ø 1/4"x15mm     | 24pcs |              |        | Drawer Back panels          | 2pcs |
| 6                         | 0                     | BOLT SCREWS: 1/4" x 50mm  | 10pcs | V5           |        | Center support drawer       | 2pcs |
| 7                         |                       | ALLEN KEY 4mm             | 1pc   | X            |        | Center support leg          | 1pc  |
| 8                         | Wood dower Ø10 x 30mm |                           | 56pcs |              |        |                             |      |
| 9                         |                       | Metal dower Ø10 x 90mm    | 4pcs  |              |        |                             |      |
| 10                        | <b>«</b>              | Screw Ø4 x 30mm           | 56pcs |              |        |                             |      |
| 11                        | <b>(8)</b>            | Screw Ø4 x 25mm           | 16pcs |              |        |                             |      |
| 12                        | Daggan                | SCREW Ø3 x 15mm           | 20pcs |              |        |                             |      |
| 13                        | 0                     | LONG BOLT: 1/4" x 35mm    | 3pcs  |              |        |                             |      |
| 14                        |                       | Wheels Ø26                | 8pcs  |              |        |                             |      |
| 17                        |                       | Wood block                | 3pcs  |              | page 2 |                             |      |