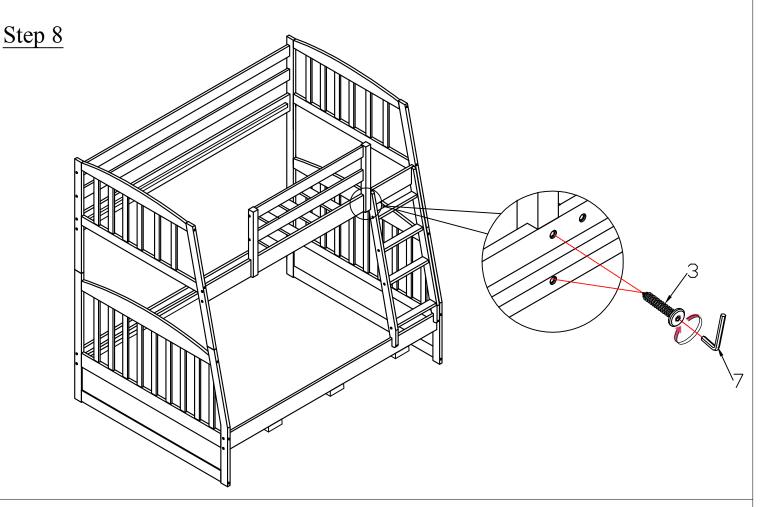

#### PART LISTS

| No.                       | РНОТО                 | PART NAME                 | Q'TY  | No.          | РНОТО  | PART NAME                   | Q'TY |
|---------------------------|-----------------------|---------------------------|-------|--------------|--------|-----------------------------|------|
|                           | BOX WF192668          |                           |       | BOX WF192669 |        |                             |      |
| Α                         |                       | Bottom Frame              | 2pcs  | С            |        | Bottom rail                 | 2pcs |
| В                         |                       | Bottom panel              | 2pcs  | E            |        | Bottom back leg (L&R)       | 2pcs |
| D                         |                       | Bottom front leg (L&R)    | 2pcs  | F            |        | Bottom back side rail       | 1рс  |
| О                         |                       | Upper Frame               | 2pcs  | G            |        | Bottom front side rail      | 1рс  |
| 15                        |                       | Upper slats               | 10pcs | Н            |        | Back Guardrail reinfoce bar | 1рс  |
| 16                        |                       | Bottom slats              | 10pcs | I            |        | Back upper side rail        | 2pcs |
| V2                        |                       | Drawer side panels        | 4pcs  | К            |        | Guardrail front posts (L&R) | 2pcs |
| V4                        |                       | Bottom drawer             | 2pcs  | L            |        | Front upper side rails      | 2pcs |
| W                         | •                     | Center support leg        | 3pcs  | М            |        | Front upper side rail       | 1рс  |
| HARDWARE LISTS - BOX WF19 |                       |                           | 92668 | N            |        | Back upper side rail        | 1рс  |
| NT-                       | РНОТО                 | HADDWADE MAKE             | OTV   | Р            |        | Upper front leg (L&R)       | 2pcs |
| No.                       | PHOTO                 | HARDWARE NAME             | Q'TY  | Q            |        | Upper back leg (L&R)        | 2pcs |
| 1                         | <b>9</b>              | LONG BOLT: 1/4" x 65mm    | 4pcs  | R            |        | Ladder rail L/R             | 2pc  |
| 2                         | 0                     | BOLT SCREWS: 1/4" x 110mm | 20pcs | S            |        | Ladder steps                | 3pcs |
| 3                         |                       | BOLT SCREWS: 1/4" x 30mm  | 7pcs  | \_\V1        |        | Drawer front                | 2pcs |
| 4                         | 0                     | LONG BOLT: 1/4" x 85mm    | 20pcs |              |        |                             |      |
| 5                         |                       | Hole bolt Ø 1/4"x15mm     | 24pcs |              |        | Drawer Back panels          | 2pcs |
| 6                         | 0                     | BOLT SCREWS: 1/4" x 50mm  | 10pcs | V5           |        | Center support drawer       | 2pcs |
| 7                         |                       | ALLEN KEY 4mm             | 1pc   | X            |        | Center support leg          | 1pc  |
| 8                         | Wood dower Ø10 x 30mm |                           | 56pcs |              |        |                             |      |
| 9                         |                       | Metal dower Ø10 x 90mm    | 4pcs  |              |        |                             |      |
| 10                        | <b>«</b>              | Screw Ø4 x 30mm           | 56pcs |              |        |                             |      |
| 11                        | <b>(8)</b>            | Screw Ø4 x 25mm           | 16pcs |              |        |                             |      |
| 12                        | Daggan                | SCREW Ø3 x 15mm           | 20pcs |              |        |                             |      |
| 13                        | 0                     | LONG BOLT: 1/4" x 35mm    | 3pcs  |              |        |                             |      |
| 14                        |                       | Wheels Ø26                | 8pcs  |              |        |                             |      |
| 17                        |                       | Wood block                | 3pcs  |              | page 2 |                             |      |

#### Completed