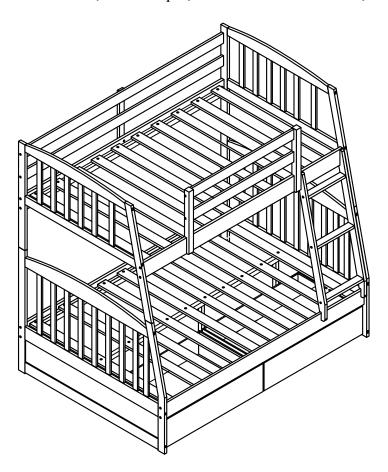

o not allow horseplay on or under the bed and prohibit jumping on the bed.
- 8-Always use the ladder for entering and leaving upper bunk.
- 9-Do not use substitute part. Contact the manufacturer or dealer for replacement part.
- 10-Use of night light may provide added safety precaution for a child using the upper bunk.
- 11-If the bunk bed will be placed next to a wall, the guardrail that runs the full length of the bed.
- 12-Always use guardrail on both long sides of the upper bunk.
- 13-The use of water or sleep flotation mattresses is prohibited.
- 14-Keep these instruction for future reference.
- 15-<u>Strangulation Hazard</u> Never attach or hang items to any part of the bunk bed that are not designed for use with the bed, for example, but not limited to hooks, belts and jump rores.



#### PART LISTS

| No.                       | РНОТО                 | PART NAME                 | Q'TY  | No.          | РНОТО  | PART NAME                   | Q'TY |
|---------------------------|-----------------------|---------------------------|-------|--------------|--------|-----------------------------|------|
|                           | BOX WF192668          |                           |       | BOX WF192669 |        |                             |      |
| Α                         |                       | Bottom Frame              | 2pcs  | С            |        | Bottom rail                 | 2pcs |
| В                         |                       | Bottom panel              | 2pcs  | E            |        | Bottom back leg (L&R)       | 2pcs |
| D