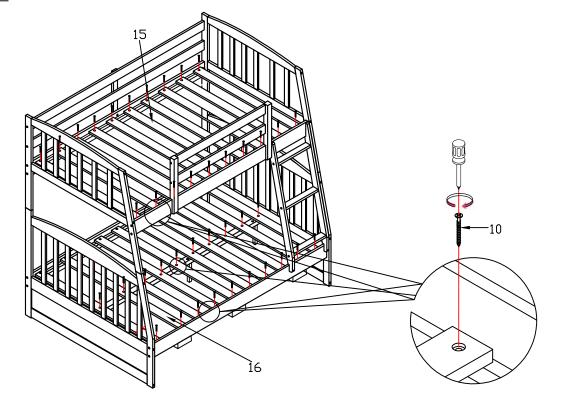

#### PART LISTS

| No.                       | РНОТО                 | PART NAME                 | Q'TY  | No.          | РНОТО  | PART NAME                   | Q'TY |
|---------------------------|-----------------------|---------------------------|-------|--------------|--------|-----------------------------|------|
|                           | BOX WF192668          |                           |       | BOX WF192669 |        |                             |      |
| Α                         |                       | Bottom Frame              | 2pcs  | С            |        | Bottom rail                 | 2pcs |
| В                         |                       | Bottom panel              | 2pcs  | E            |        | Bottom back leg (L&R)       | 2pcs |
| D                         |                       | Bottom front leg (L&R)    | 2pcs  | F            |        | Bottom back side rail       | 1рс  |
| О                         |                       | Upper Frame               | 2pcs  | G            |        | Bottom front side rail      | 1рс  |
| 15                        |                       | Upper slats               | 10pcs | Н            |        | Back Guardrail reinfoce bar | 1рс  |
| 16                        |                       | Bottom slats              | 10pcs | I            |        | Back upper side rail        | 2pcs |
| V2                        |                       | Drawer side panels        | 4pcs  | К            |        | Guardrail front posts (L&R) | 2pcs |
| V4                        |                       | Bottom drawer             | 2pcs  | L            |        | Front upper side rails      | 2pcs |
| W                         | •                     | Center support leg        | 3pcs  | М            |        | Front upper side rail       | 1рс  |
| HARDWARE LISTS - BOX WF19 |                       |                           | 92668 | N            |        | Back upper side rail        | 1рс  |
| NT-                       | РНОТО                 | HADDWADE MAKE             | OTV   | Р            |        | Upper front leg (L&R)       | 2pcs |
| No.                       | PHOTO                 | HARDWARE NAME             | Q'TY  | Q            |        | Upper back leg (L&R)        | 2pcs |
| 1                         | <b>9</b>              | LONG BOLT: 1/4" x 65mm    | 4pcs  | R            |        | Ladder rail L/R             | 2pc  |
| 2                         | 0                     | BOLT SCREWS: 1/4" x 110mm | 20pcs | S            |        | Ladder steps                | 3pcs |
| 3                         |                       | BOLT SCREWS: 1/4" x 30mm  | 7pcs  | \_\V1        |        | Drawer front                | 2pcs |
| 4                         | 0                     | LONG BOLT: 1/4" x 85mm    | 20pcs |              |        |                             |      |
| 5                         |                       | Hole bolt Ø 1/4"x15mm     | 24pcs |              |        | Drawer Back panels          | 2pcs |
| 6                         | 0                     | BOLT SCREWS: 1/4" x 50mm  | 10pcs | V5           |        | Center support drawer       | 2pcs |
| 7                         |                       | ALLEN KEY 4mm             | 1pc   | X            |        | Center support leg          | 1pc  |
| 8                         | Wood dower Ø10 x 30mm |                           | 56pcs |              |        |                             |      |
| 9                         |                       | Metal dower Ø10 x 90mm    | 4pcs  |              |        |                             |      |
| 10                        | <b>«</b>              | Screw Ø4 x 30mm           | 56pcs |              |        |                             |      |
| 11                        | <b>(8)</b>            | Screw Ø4 x 25mm           | 16pcs |              |        |                             |      |
| 12                        | Daggan                | SCREW Ø3 x 15mm           | 20pcs |              |        |                             |      |
| 13                        | 0                     | LONG BOLT: 1/4" x 35mm    | 3pcs  |              |        |                             |      |
| 14                        |                       | Wheels Ø26                | 8pcs  |              |        |                             |      |
| 17                        |                       | Wood block                | 3pcs  |              | page 2 |                             |      |