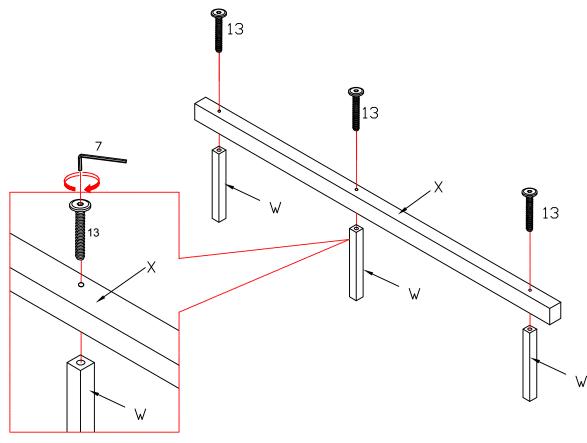

#### PART LISTS

| No.                       | РНОТО                 | PART NAME                 | Q'TY  | No.          | РНОТО  | PART NAME                   | Q'TY |
|---------------------------|-----------------------|---------------------------|-------|--------------|--------|-----------------------------|------|
|                           | BOX WF192668          |                           |       | BOX WF192669 |        |                             |      |
| Α                         |                       | Bottom Frame              | 2pcs  | С            |        | Bottom rail                 | 2pcs |
| В                         |                       | Bottom panel              | 2pcs  | E            |        | Bottom back leg (L&R)       | 2pcs |
| D                         |                       | Bottom front leg (L&R)    | 2pcs  | F            |        | Bottom back side rail       | 1рс  |
| О                         |                       | Upper Frame               | 2pcs  | G            |        | Bottom front side rail      | 1рс  |
| 15                        |                       | Upper slats               | 10pcs | Н            |        | Back Guardrail reinfoce bar | 1рс  |
| 16                        |                       | Bottom slats              | 10pcs | I            |        | Back upper side rail        | 2pcs |
| V2                        |                       | Drawer side panels        | 4pcs  | К            |        | Guardrail front posts (L&R) | 2pcs |
| V4                        |                       | Bottom drawer             | 2pcs  | L            |        | Front upper side rails      | 2pcs |
| W                         | •                     | Center support leg        | 3pcs  | М            |        | Front upper side rail       | 1рс  |
| HARDWARE LISTS - BOX WF19 |                       |                           | 92668 | N            |        | Back upper side rail        | 1рс  |
| NT-                       | РНОТО                 | HADDWADE MAKE             | OTV   | Р            |        | Upper front leg (L&R)       | 2pcs |
| No.                       | PHOTO                 | HARDWARE NAME             | Q'TY  | Q            |        | Upper back leg (L&R)        | 2pcs |
| 1                         | <b>9</b>              | LONG BOLT: 1/4" x 65mm    | 4pcs  | R            |        | Ladder rail L/R             | 2pc  |
| 2                         | 0                     | BOLT SCREWS: 1/4" x 110mm | 20pcs | S            |        | Ladder steps                | 3pcs |
| 3                         |                       | BOLT SCREWS: 1/4" x 30mm  | 7pcs  | \_\V1        |        | Drawer front                | 2pcs |
| 4                         | 0                     | LONG BOLT: 1/4" x 85mm    | 20pcs |              |        |                             |      |
| 5                         |                       | Hole bolt Ø 1/4"x15mm     | 24pcs |              |        | Drawer Back panels          | 2pcs |
| 6                         | 0                     | BOLT SCREWS: 1/4" x 50mm  | 10pcs | V5           |        | Center support drawer       | 2pcs |
| 7                         |                       | ALLEN KEY 4mm             | 1pc   | X            |        | Center support leg          | 1pc  |
| 8                         | Wood dower Ø10 x 30mm |                           | 56pcs |              |        |                             |      |
| 9                         |                       | Metal dower Ø10 x 90mm    | 4pcs  |              |        |                             |      |
| 10                        | <b>«</b>              | Screw Ø4 x 30mm           | 56pcs |              |        |                             |      |
| 11                        | <b>(8)</b>            | Screw Ø4 x 25mm           | 16pcs |              |        |                             |      |
| 12                        | Daggan                | SCREW Ø3 x 15mm           | 20pcs |              |        |                             |      |
| 13                        | 0                     | LONG BOLT: 1/4" x 35mm    | 3pcs  |              |        |                             |      |
| 14                        |                       | Wheels Ø26                | 8pcs  |              |        |                             |      |
| 17                        |                       | Wood block                | 3pcs  |              | page 2 |                             |      |