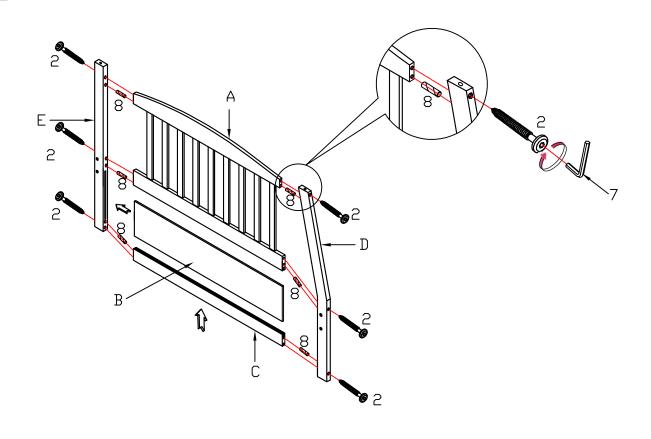

|      |
| 11                        | <b>(8)</b>            | Screw Ø4 x 25mm           | 16pcs |              |        |                             |      |
| 12                        | Daggan                | SCREW Ø3 x 15mm           | 20pcs |              |        |                             |      |
| 13                        | 0                     | LONG BOLT: 1/4" x 35mm    | 3pcs  |              |        |                             |      |
| 14                        |                       | Wheels Ø26                | 8pcs  |              |        |                             |      |
| 17                        |                       | Wood block                | 3pcs  |              | page 2 |                             |      |

page 2

## Step 1





# ASSEMBLY INSTRUCTIONS Step 3 Step 4

















<u>Step 11</u>



# **ASSEMBLY INSTRUCTIONS** <u>STEP 12</u> **x**2 V1 V2 V1 <u>STEP 13</u> **x2** 12 • 11 <u>STEP 14</u>



<u>Step 15</u>



#### Completed