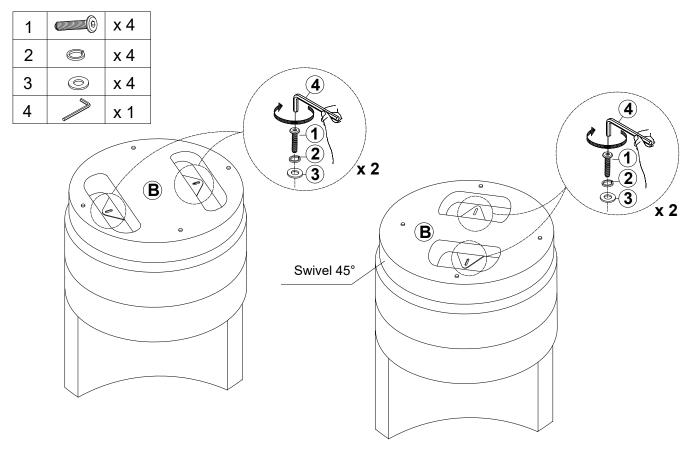

## HARDWARE LIST

Be sure to check all packing material carefully for small parts, which may have come loose inside the carton during shipment.

# STEP 2

# STEP 3