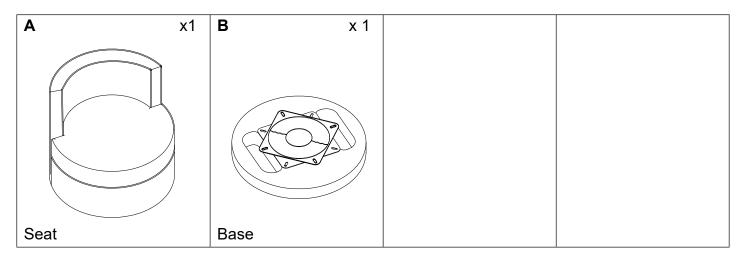

## HARDWARE LIST

Be sure to check all packing material carefully for small parts, which may have come loose inside the carton during shipment.