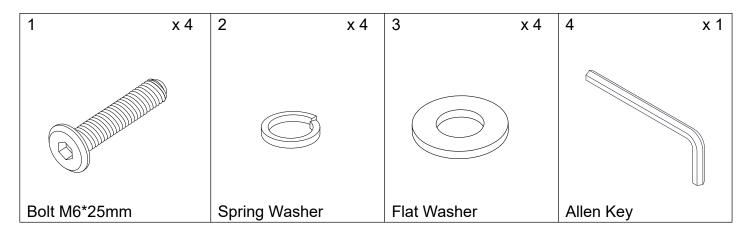

## HARDWARE LIST

Be sure to check all packing material carefully for small parts, which may have come loose inside the carton during shipment.