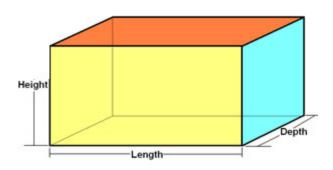

# Standard Fire Pit Glass Calculator

Length (Inches) : Depth (Inches):

Height (Inches): 3 (Recommended Depth = 3")

Total Pounds Needed:

Calculate