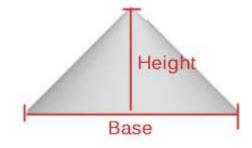

### Triangular Fire Pit Glass Calculator

| Base (Inches) :                                  |
|--------------------------------------------------|
| Height (Inches):                                 |
| Glass Depth (Inches): 3 (Recommended Depth = 3") |
| Total Pounds Needed:                             |
| Calculate                                        |