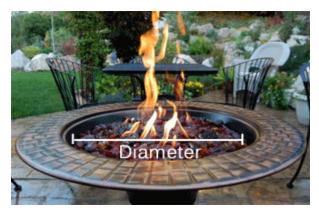

## Round Fire Pit Glass Calculator

Diameter (Inches): 3
(Recommended Depth = 3")

Total Pounds Needed:

Calculate