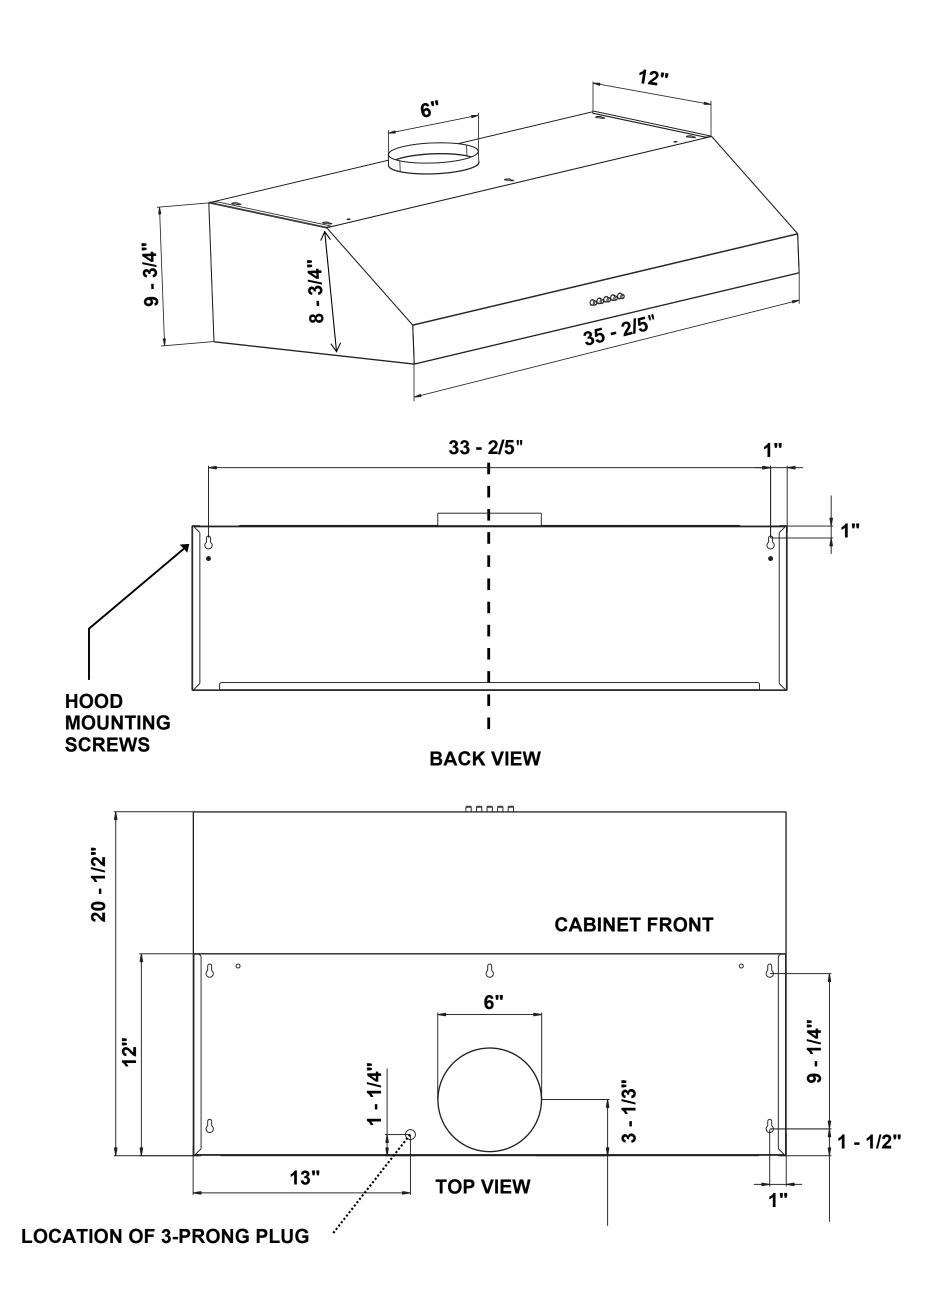

See Page 2 for dimensions

**UC36** Range Hood

Dimensions (WxDxH): 35.4" x 20.5" x 9.75"