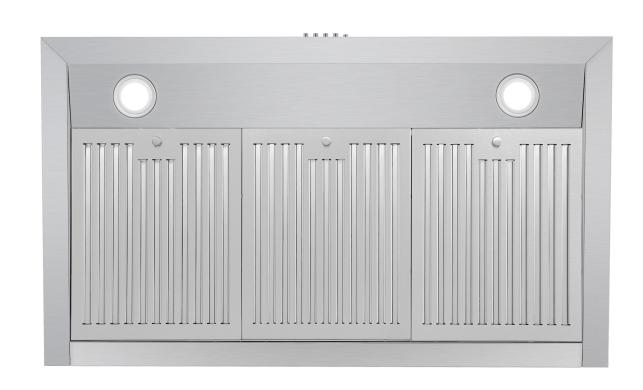

## **UC36**

Presenting this modern European-style range hood, Cosmo's UC36 Range Hood is powered by 380 CFM of suction, 2 LED lights and ARC-FLOW® Stainless Steel Permanent Filters.

## **Features**

- $\cdot$  Designed for under cabinet mounting
- · 3 fan speeds
- $\cdot$  380 CFM airflow capacity
- · Push button controls
- $\cdot$  ARC-FLOW® permanent filters
- Front LED lights
- · Noise level as low as 45 dB\*
- Top vented