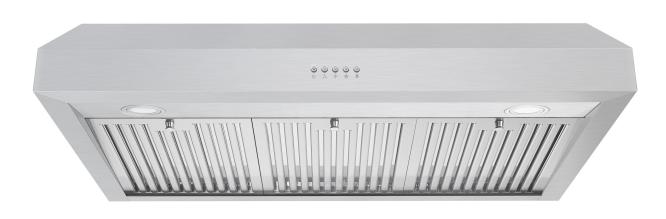

## **UC36**

Presenting this modern European-style range hood, Cosmo's UC36 Range Hood is powered by 380 CFM of suction, 2 LED lights and ARC-FLOW® Stainless Steel Permanent Filters.

## **Features**

- $\cdot$  Designed for under cabinet mounting
- · 3 fan speeds
- $\cdot$  380 CFM airflow capacity
- · Push button controls
- $\cdot$  ARC-FLOW® permanent filters
- Front LED lights
- · Noise level as low as 45 dB\*
- Top vented