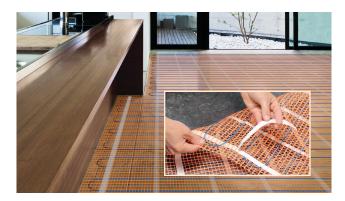

# Quick, Roll-Out Installs TapeMat® (Standard, Custom & ShowerMat)

- Easy peel-and-stick tape for speedy installs
- Get custom measurements based on your floor plan
- Safe to install in showers for extra warmth