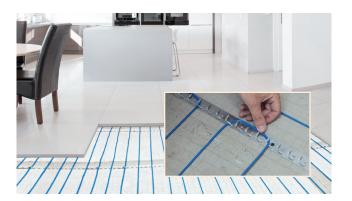

# Quick, Roll-Out Installs TapeMat® (Standard, Custom & ShowerMat)

- Easy peel-and-stick tape for speedy installs
- Get custom measurements based on your floor plan
- Safe to install in showers for extra warmth