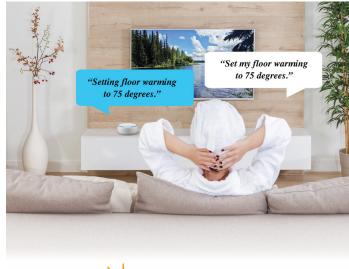

## Smart Thermostat Controls SunStat® ConnectPlus™ Thermostat

- Easy floor warming control through voice commands
- Perfect for remote control through the Watts® Home app
- Energy-efficient features help save energy and money