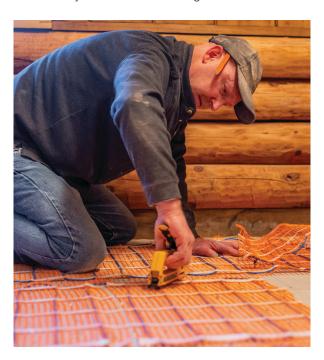

#### Enjoy Peace of Mind with Quick, Simple Installations

Step onto cozy floors year-round with SunTouch floor warming. Whether you are a professional installer, or doing it yourself for the first time, we have everything you need to install SunTouch with confidence.

### Install SunTouch with Confidence

Easy DIY or Professional Installs