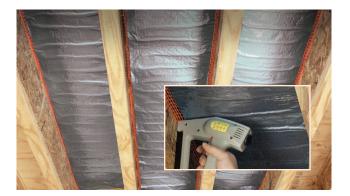

## Easy Retrofit Installs UnderFloor™ Mat

- No renovation required enjoy warmth without replacing existing flooring
- Easy installs between floor joists
- Works with any type of flooring, including nail-down hardwood