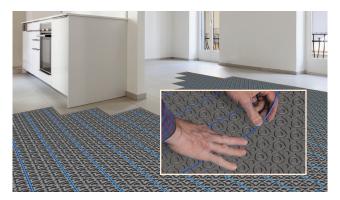

## Snap-in, Flexible Installs WarmWire® with HeatMatrix™

- · Perfect for protecting your tile and stone from cracking
- Provides a waterproof layer for damp or wet areas in your home
- Easy roll out for simple press-in installations