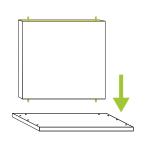

- Carefully remove the protective layer on the Back and Vertical zboards, making sure not to remove the 3M adhesive.
- Insert pins as shown.
- Align Back zBoard to holes in the Bottom zBoard.
- Align Vertical zBoards to holes in the Bottom zBoard.