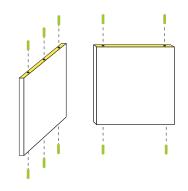

- Carefully remove the protective layer on the Back and Vertical zboards, making sure not to remove the 3M adhesive.
- Insert pins as shown.
- Align Back zBoard to holes in the Bottom zBoard.
- Align Vertical zBoards to holes in the Bottom zBoard.