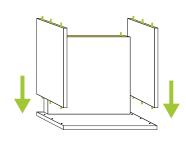

- Carefully remove the protective layer on the Back and Vertical zboards, making sure not to remove the 3M adhesive.
- Insert pins as shown.
- Align Back zBoard to holes in the Bottom zBoard.
- Align Vertical zBoards to holes in the Bottom zBoard.