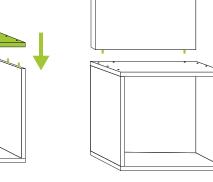

- Carefully remove the protective layer on the Back and Vertical zboards, making sure not to remove the 3M adhesive.
- Insert pins as shown.
- Align Back zBoard to holes in the Bottom zBoard.
- Align Vertical zBoards to holes in the Bottom zBoard.