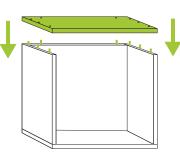

- Align Middle zBoard as shown.
- Align Back zBoard to holes in the Middle zBoard.
- Align Vertical zBoards to holes in the Middle zBoard.
- Align Top horizontal zBoard as shown and press firmly to secure unit together.