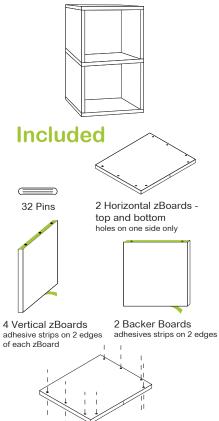

## 2 SHELF CUBBY (with backer board)

- Carefully remove the protective layer on the Back and Vertical zboards, making sure not to remove the 3M adhesive.
- Insert pins as shown.
- Align Back zBoard to holes in the Bottom zBoard.
- Align Vertical zBoards to holes in the Bottom zBoard.

- Align Middle zBoard as shown.
- Align Back zBoard to holes in the Middle zBoard.
- Align Vertical zBoards to holes in the Middle zBoard.
- Align Top horizontal zBoard as shown and press firmly to secure unit together.