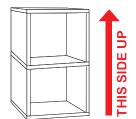

## **Important**

**CAUTION** placing unit on its side or back will compromise structural integrity. Use right side up.

- · Assemble your unit on a flat even surface
- · Make sure zBoard surfaces are clean and dry
- When moving your Way Basics unit, lift from the bottom
- · Indoor use only. Not in bathroom.