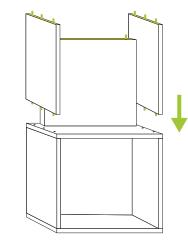

- Align Middle zBoard as shown.
- Align Back zBoard to holes in the Middle zBoard.
- Align Vertical zBoards to holes in the Middle zBoard.
- Align Top horizontal zBoard as shown and press firmly to secure unit together.