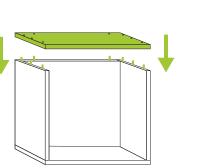

- Align Middle zBoard as shown.
- Align Back zBoard to holes in the Middle zBoard.
- Align Vertical zBoards to holes in the Middle zBoard.
- Align Top horizontal zBoard as shown and press firmly to secure unit together.