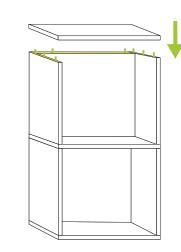

- Align Middle zBoard as shown.
- Align Back zBoard to holes in the Middle zBoard.
- Align Vertical zBoards to holes in the Middle zBoard.
- Align Top horizontal zBoard as shown and press firmly to secure unit together.