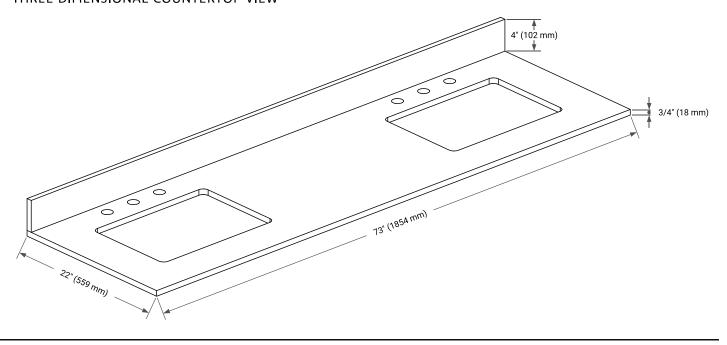

21.5" D x 34.5" H



# **FEATURES**

- Solid wood frame & plywood panels
- Dovetail drawers and joints
- · Soft closing doors & drawers

### **HARDWARE FINISHES\***



Hardware comes preinstalled with the illustrated option. Other finishes are available on our online store if you prefer a different one.

### **AVAILABLE COLORS**



#### **FRONT VIEW**



#### SIDE VIEW



### **PLAN VIEW**







## **OVERALL DIMENSIONS**

73" W x 22" D x 0.75" H

# **COUNTERTOP OPTIONS**



Carrara Marble

## **FEATURES**

- Solid countertop with mitered edges & seams
- Undermount white rectangular sink
- Pre-drilled for 8" widespread faucet

### **INCLUDED**

- Countertop
- Matching Backsplash
- Rectangle Sinks

### **COUNTERTOP PLAN VIEW**

# **EDGE SIDE VIEW**



## THREE DIMENSIONAL COUNTERTOP VIEW