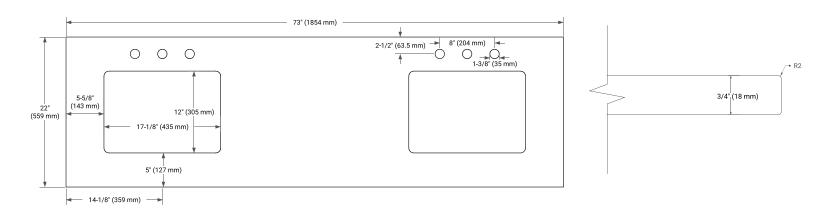

## **OVERALL DIMENSIONS**

73" W x 22" D x 0.75" H

### **COUNTERTOP PLAN VIEW**

# **EDGE SIDE VIEW**