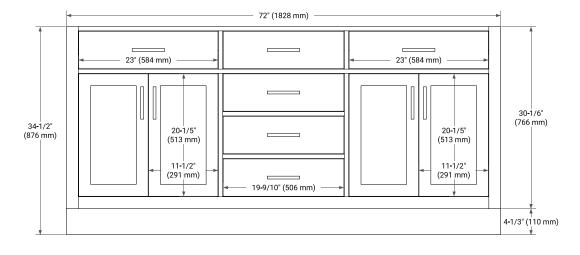

## **BASE CABINET DIMENSIONS**

72" W x 21.5" D x 34.5" H

#### **FRONT VIEW**

#### SIDE VIEW

### **PLAN VIEW**