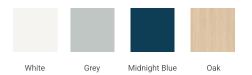

## **BASE CABINET DIMENSIONS**

72" W x 21.5" D x 34.5" H



# **FEATURES**

- Solid wood frame & plywood panels
- Dovetail drawers and joints
- · Soft closing doors & drawers

### **HARDWARE FINISHES\***



Hardware comes preinstalled with the illustrated option. Other finishes are available on our online store if you prefer a different one.

### **AVAILABLE COLORS**



#### **FRONT VIEW**



#### SIDE VIEW



### **PLAN VIEW**







## **OVERALL DIMENSIONS**

73" W x 22" D x 0.75" H

# **COUNTERTOP OPTIONS**



Carrara Marble

## **FEATURES**

- Solid countertop with mitered edges & seams
- Undermount white rectangular sink
- Pre-drilled for 8" widespread faucet

### **INCLUDED**

- Countertop
- Matching Backsplash
- Rectangle Sinks

### **COUNTERTOP PLAN VIEW**

# **EDGE SIDE VIEW**



## THREE DIMENSIONAL COUNTERTOP VIEW