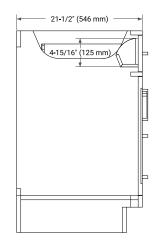

## **BASE CABINET DIMENSIONS**

72" W x 21.5" D x 34.5" H



# **FEATURES**

- Solid wood frame & plywood panels
- Dovetail drawers and joints
- · Soft closing doors & drawers

### **HARDWARE FINISHES\***



Hardware comes preinstalled with the illustrated option. Other finishes are available on our online store if you prefer a different one.

### **AVAILABLE COLORS**



#### **FRONT VIEW**



#### SIDE VIEW



### **PLAN VIEW**







## **OVERALL DIMENSIONS**

73" W x 22" D x 0.75" H

# **COUNTERTOP OPTIONS**



Carrara Marble

## **FEATURES**

- Solid countertop with mitered edges & seams
- Undermount white rectangular sink
- Pre-drilled for 8" widespread faucet

### **INCLUDED**

- Countertop
- Matching Backsplash
- Rectangle Sinks

### **COUNTERTOP PLAN VIEW**

# **EDGE SIDE VIEW**



## THREE DIMENSIONAL COUNTERTOP VIEW