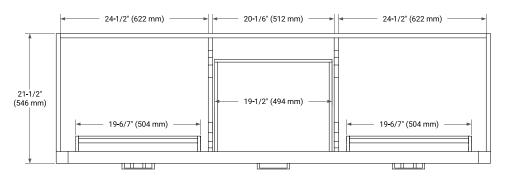

## **BASE CABINET DIMENSIONS**

72" W x 21.5" D x 34.5" H



# **FEATURES**

- Solid wood frame & plywood panels
- Dovetail drawers and joints
- · Soft closing doors & drawers

### **HARDWARE FINISHES\***



Hardware comes preinstalled with the illustrated option. Other finishes are available on our online store if you prefer a different one.

### **AVAILABLE COLORS**



#### **FRONT VIEW**



#### SIDE VIEW



### **PLAN VIEW**







## **OVERALL DIMENSIONS**

73" W x 22" D x 0.75" H

# **COUNTERTOP OPTIONS**



Carrara Marble

## **FEATURES**

- Solid countertop with mitered edges & seams
- Undermount white rectangular sink
- Pre-drilled for 8" widespread faucet

### **INCLUDED**

- Countertop
- Matching Backsplash
- Rectangle Sinks

### **COUNTERTOP PLAN VIEW**

# **EDGE SIDE VIEW**



## THREE DIMENSIONAL COUNTERTOP VIEW