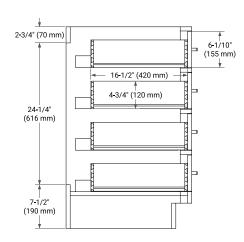

## **BASE CABINET DIMENSIONS**

72" W x 21.5" D x 34.5" H



# **FEATURES**

- Solid wood frame & plywood panels
- Dovetail drawers and joints
- · Soft closing doors & drawers

### **HARDWARE FINISHES\***



Hardware comes preinstalled with the illustrated option. Other finishes are available on our online store if you prefer a different one.

### **AVAILABLE COLORS**



#### **FRONT VIEW**



#### SIDE VIEW



### **PLAN VIEW**







## **OVERALL DIMENSIONS**

73" W x 22" D x 0.75" H

# **COUNTERTOP OPTIONS**



Carrara Marble

## **FEATURES**

- Solid countertop with mitered edges & seams
- Undermount white rectangular sink
- Pre-drilled for 8" widespread faucet

### **INCLUDED**

- Countertop
- Matching Backsplash
- Rectangle Sinks

### **COUNTERTOP PLAN VIEW**

# **EDGE SIDE VIEW**



## THREE DIMENSIONAL COUNTERTOP VIEW