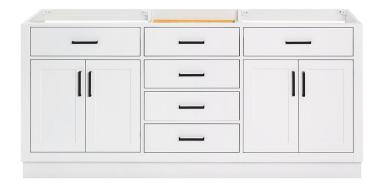

## **BASE CABINET DIMENSIONS**

72" W x 21.5" D x 34.5" H

# **FEATURES**

- Solid wood frame & plywood panels
- Dovetail drawers and joints
- · Soft closing doors & drawers