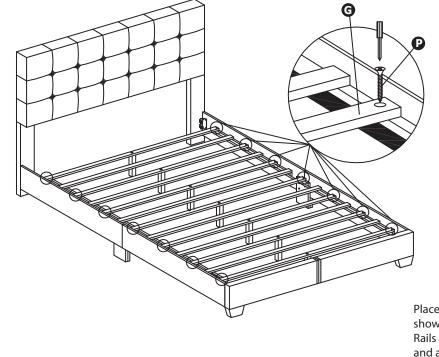

#### STEP 5

Place the Wood Slat System (Part G) into the bed as shown. Secure the Wood Slat System to the Side Rails (Part C1 & C2) using 14 Screws 32mm (Part P) and a Phillips Head Screwdriver (Not provided). Your bed is now set up and ready for use.