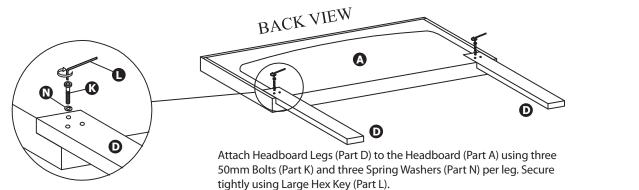

Attach the Side Rails to the Headboard (Part A) and Footboard (Part B) by sliding the side rail brackets onto the bolts on the Headboard Legs (Part D) and Footboard (Part B). Secure tightly using Small Hex Key (Part M).