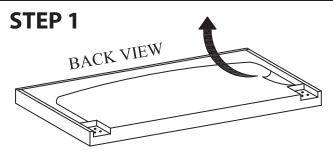

#### **ASSEMBLY INSTRUCTIONS**

Unzip the black fabric on the back of the headboard and remove the parts. Zip the black fabric closed after parts are removed.

Attach the Side Rails (Parts C1 & C2) to Side Rail Leg (Part F) using four 30mm Bolts (Part I) and four Flat Washers (Part O). Secure tightly using Large Hex Key (Part L). Repeat this process for the other Side Rail.