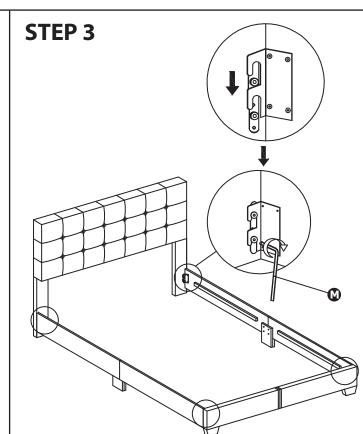

Attach the Side Rails to the Headboard (Part A) and Footboard (Part B) by sliding the side rail brackets onto the bolts on the Headboard Legs (Part D) and Footboard (Part B). Secure tightly using Small Hex Key (Part M).