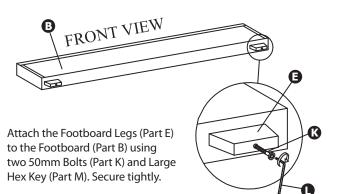

#### **ASSEMBLY INSTRUCTIONS**

Unzip the black fabric on the back of the headboard and remove the parts. Zip the black fabric closed after parts are removed.

Attach the Side Rails (Parts C1 & C2) to Side Rail Leg (Part F) using four 30mm Bolts (Part I) and four Flat Washers (Part O). Secure tightly using Large Hex Key (Part L). Repeat this process for the other Side Rail.