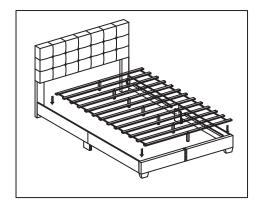

#### STEP 5

Place the Wood Slat System (Part G) into the bed as shown. Secure the Wood Slat System to the Side Rails (Part C1 & C2) using 14 Screws 32mm (Part P) and a Phillips Head Screwdriver (Not provided). Your bed is now set up and ready for use.