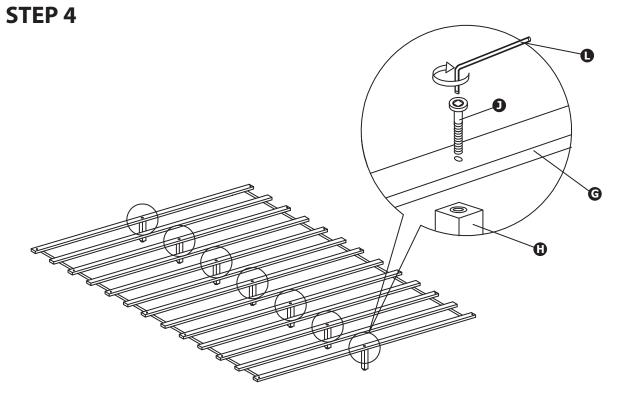

## ASSEMBLY INSTRUCTIONS (CONTINUED)

Attach the Center Legs (Part H) to the Wood Slat System (Part G) using 40 mm Bolt (Part J) and Large Hex Key (Part L) to tighten.