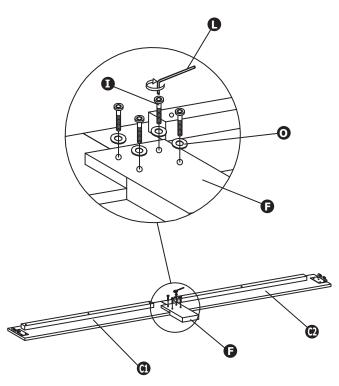

#### **ASSEMBLY INSTRUCTIONS**

Unzip the black fabric on the back of the headboard and remove the parts. Zip the black fabric closed after parts are removed.

Attach the Side Rails (Parts C1 & C2) to Side Rail Leg (Part F) using four 30mm Bolts (Part I) and four Flat Washers (Part O). Secure tightly using Large Hex Key (Part L). Repeat this process for the other Side Rail.