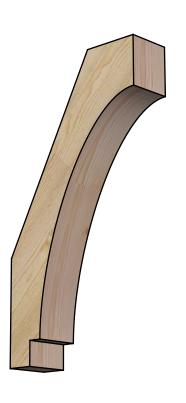

## BRC04X14X26IMP00RDF

## 4"W X 14"D X 26"H IMPERIAL ROUGH SAWN BRACE, DOUGLAS FIR

SIDE