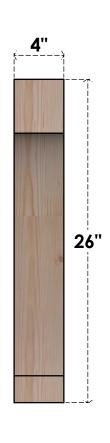

## BRC04X14X26IMP00RDF

## 4"W X 14"D X 26"H IMPERIAL ROUGH SAWN BRACE, DOUGLAS FIR

SIDE