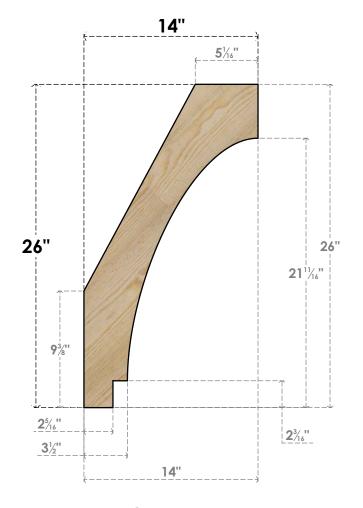

## BRC04X14X26IMP00RDF

## 4"W X 14"D X 26"H IMPERIAL ROUGH SAWN BRACE, DOUGLAS FIR

SIDE

## **FRONT**

**EKENA MILLWORK** 2300 WEST MAIN ST. CLARKSVILLE, TX 75426 TOLL FREE: 866-607-0453 WWW.EKENAMILLWORK.COM